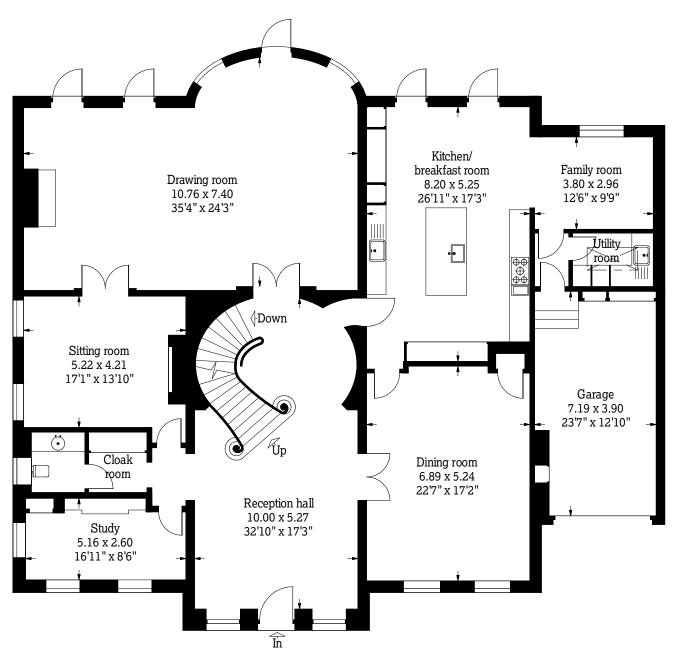

On entering the house you cannot help but notice light streaming in through the atrium in the centre of the house, a stunning design set piece which never fails to impress.

The rear of the house has uninterrupted views over the beautifully maintained rolling greens of the Hampstead private golf course.

Approximate site area 0.36 Acres (1450 sq.m) Approximate internal area 1393.5 sq.m (15000 sq.ft) For identification purposes only. Not to scale.

A