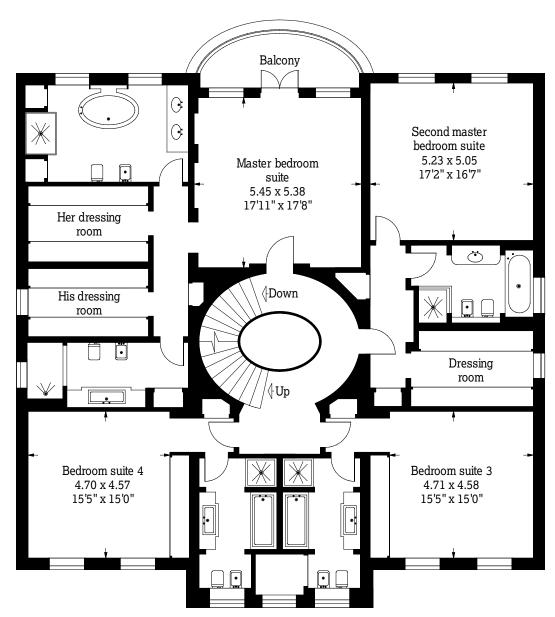

Approximate site area 0.36 Acres (1450 sq.m) Approximate internal area 1393.5 sq.m (15000 sq.ft) For identification purposes only. Not to scale.

A