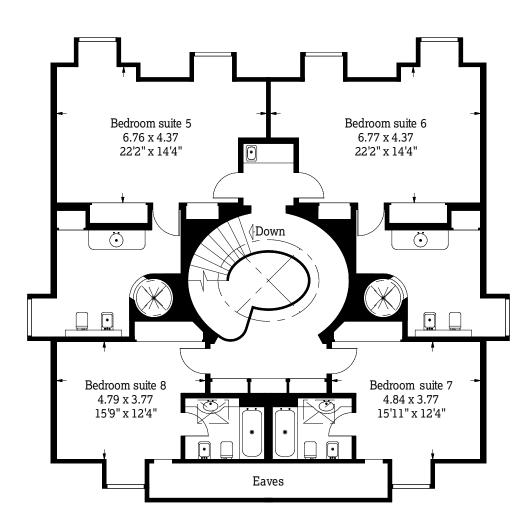

Approximate site area 0.36 Acres (1450 sq.m) Approximate internal area 1393.5 sq.m (15000 sq.ft) For identification purposes only. Not to scale.

A