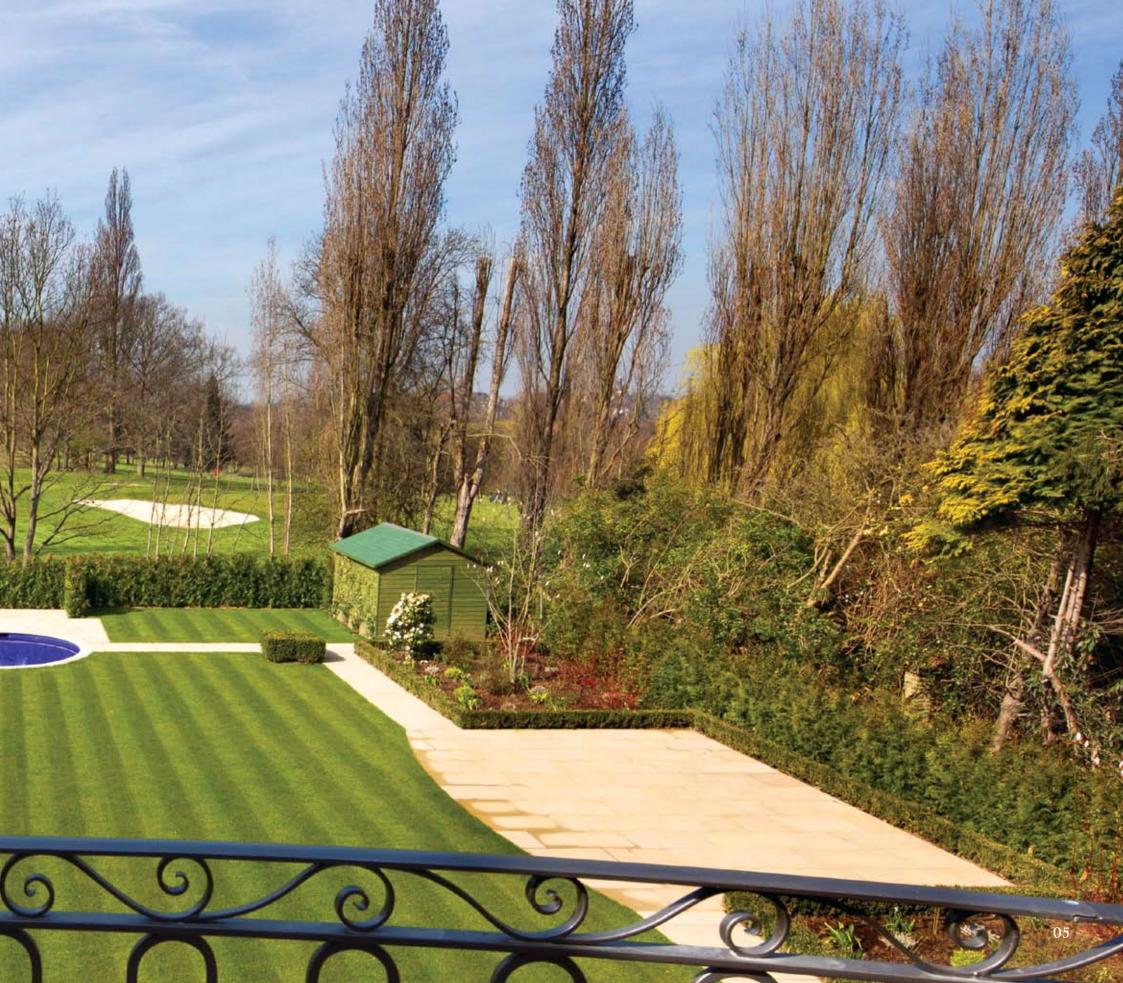

On entering the house you cannot help but notice light streaming in through the atrium in the centre of the house, a stunning design set piece which never fails to impress.

The rear of the house has uninterrupted views over the beautifully maintained rolling greens of the Hampstead private golf course.