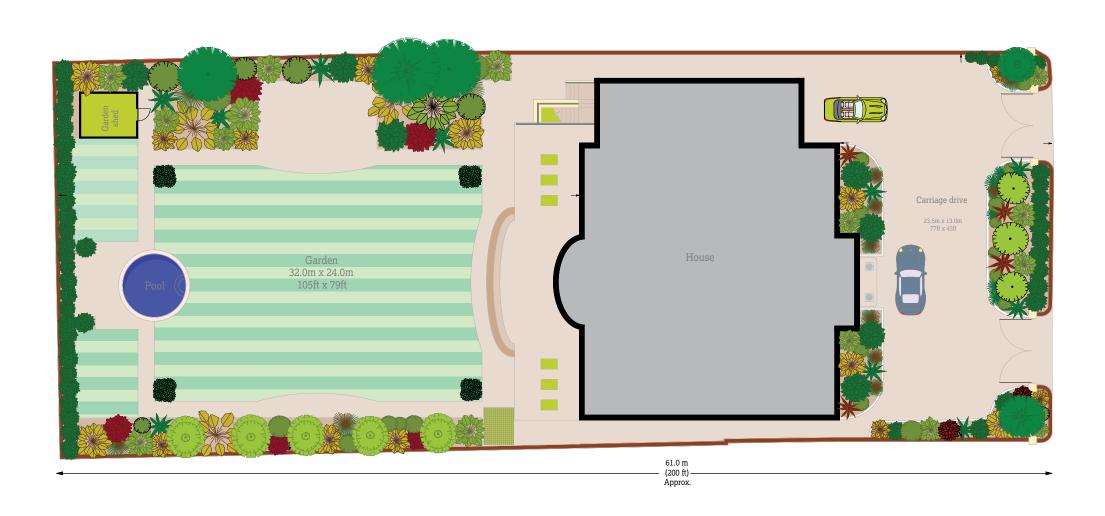

Approximate site area 0.36 Acres (1450 sq.m) Approximate internal area 1393.5 sq.m (15000 sq.ft) For identification purposes only. Not to scale.

A