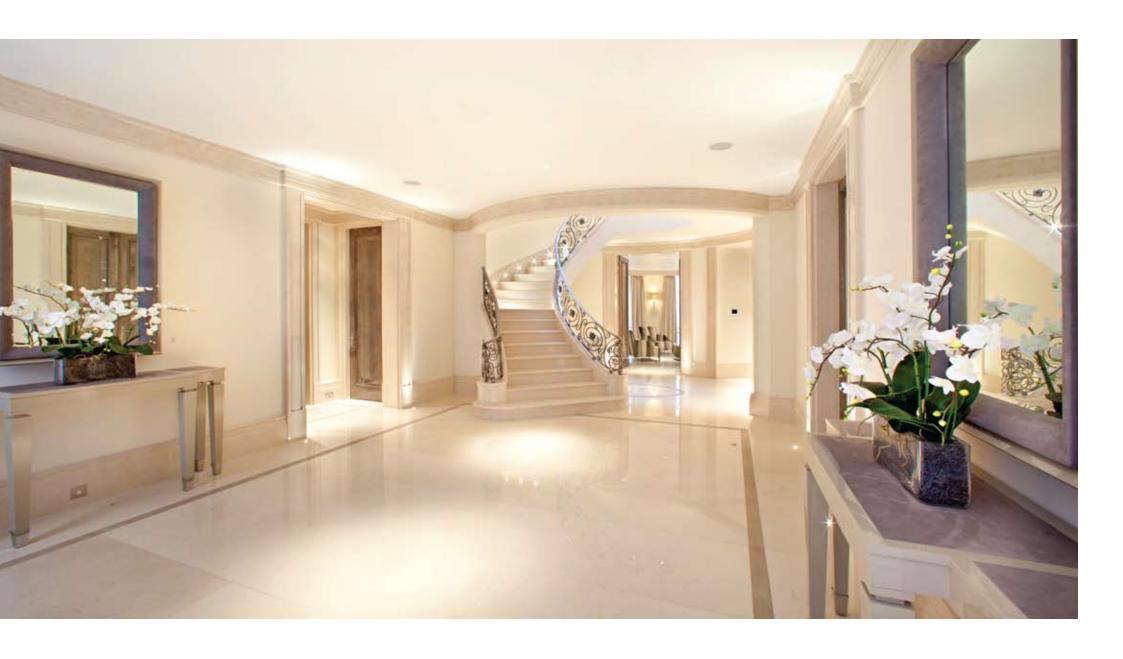

On entering the house you cannot help but notice light streaming in through the atrium in the centre of the house, a stunning design set piece which never fails to impress.

The rear of the house has uninterrupted views over the beautifully maintained rolling greens of the Hampstead private golf course.