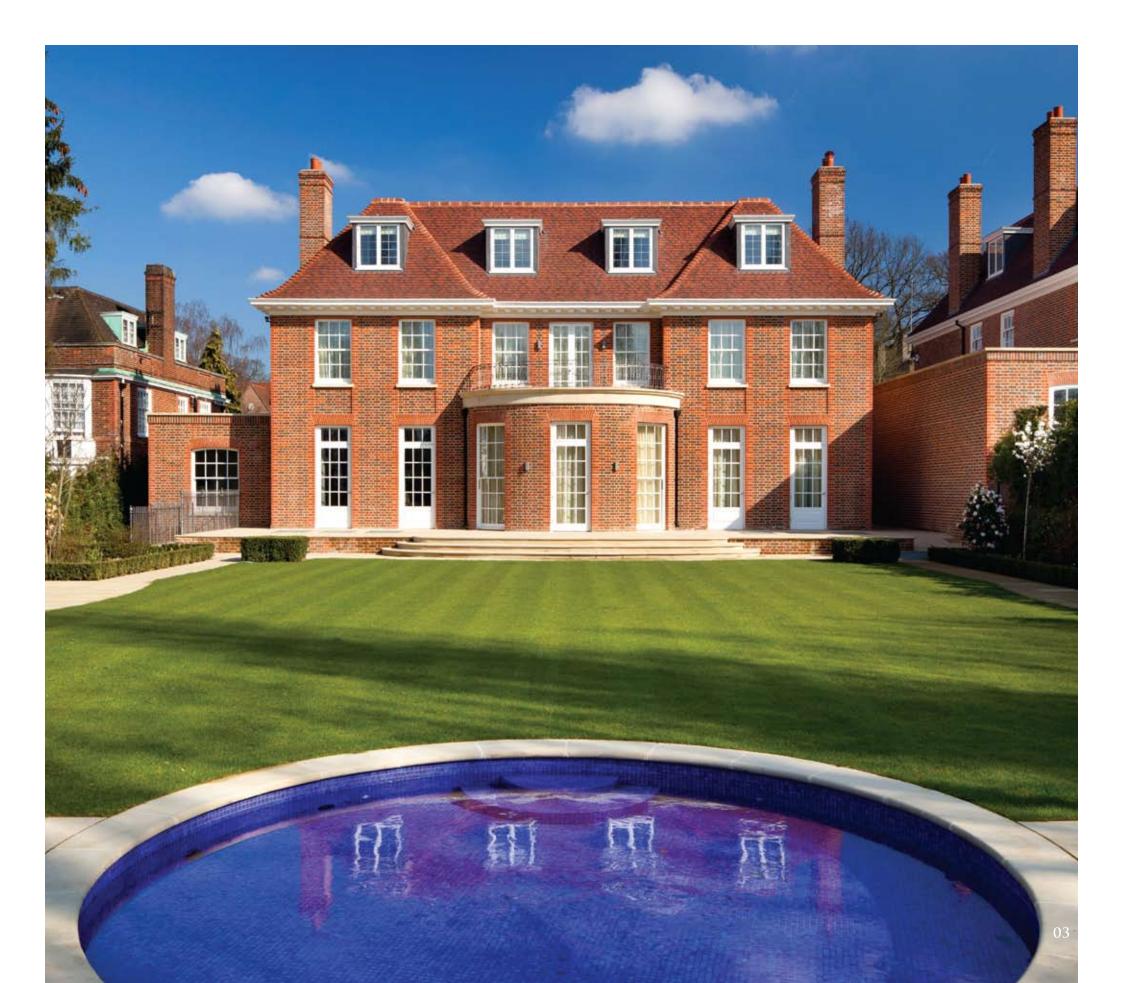

On entering the house you cannot help but notice light streaming in through the atrium in the centre of the house, a stunning design set piece which never fails to impress.

The rear of the house has uninterrupted views over the beautifully maintained rolling greens of the Hampstead private golf course.