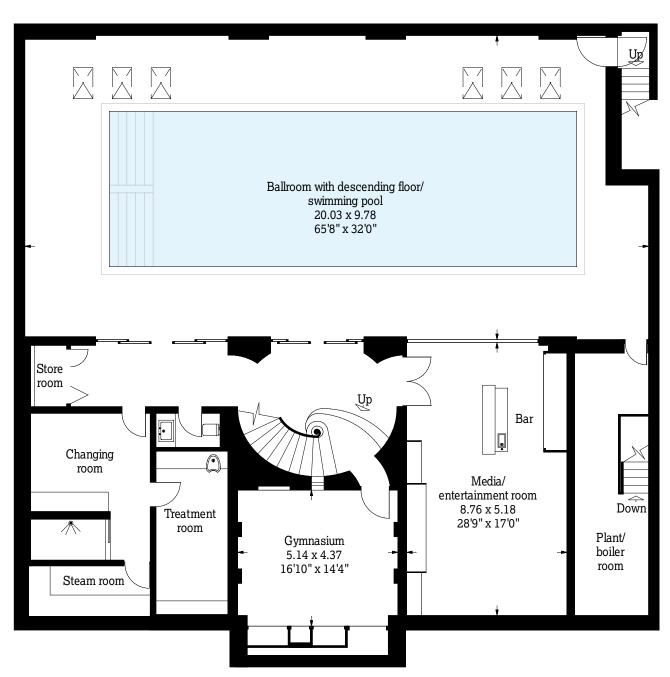

Approximate site area 0.36 Acres (1450 sq.m) Approximate internal area 1393.5 sq.m (15000 sq.ft) For identification purposes only. Not to scale.

A