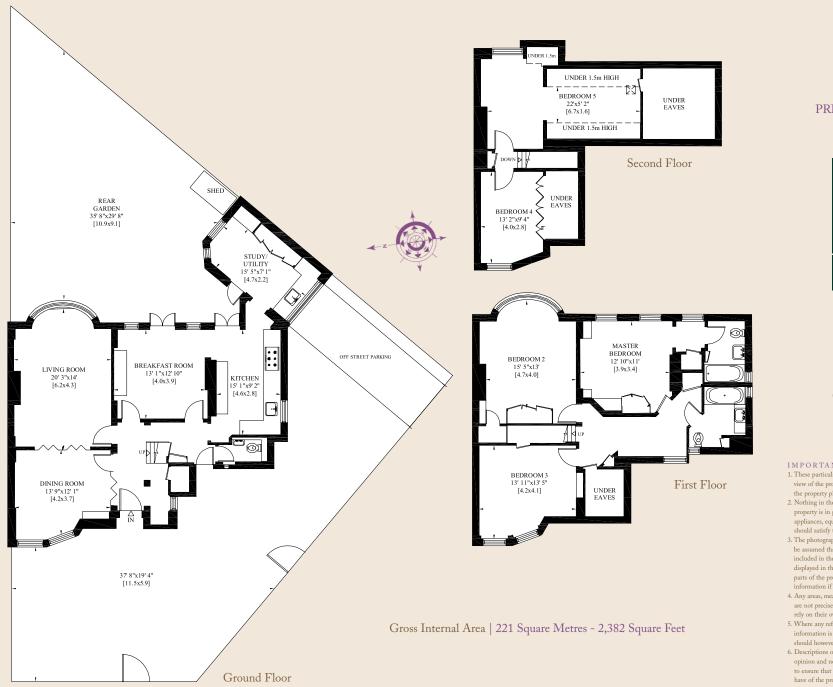

## Wildwood Road

HAMPSTEAD GARDEN SUBURB • NW11

A charming and well maintained 5 bedroom semi detached Grade II listed home designed by Dawson. Surrounded by gardens to three sides and arranged over 3 storeys the house spans 2,382 sq ft (221 sq m).

ENTRANCE HALL • LIVING ROOM • DINING ROOM KITCHEN • BREAKFAST ROOM • STUDY / UTILITY ROOM CLOAKROOM • MASTER BEDROOM WITH ENSUITE BATHROOM • 4 FURTHER BEDROOMS FAMILY BATHROOM • FRONT, REAR & SIDE GARDENS OFF STREET PARKING