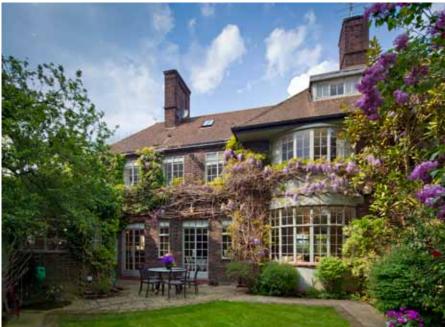

## Wildwood Road

HAMPSTEAD GARDEN SUBURB • NW11

A charming and well maintained 5 bedroom semi detached Grade II listed home designed by Dawson. Surrounded by gardens to three sides and arranged over 3 storeys the house spans 2,382 sq ft (221 sq m).

## Wildwood Road

HAMPSTEAD GARDEN SUBURB • NW11

The property retains a plethora of original features and is set in a premier road backing onto Hampstead Golf Course whilst fronting the Hampstead Heath Extension.