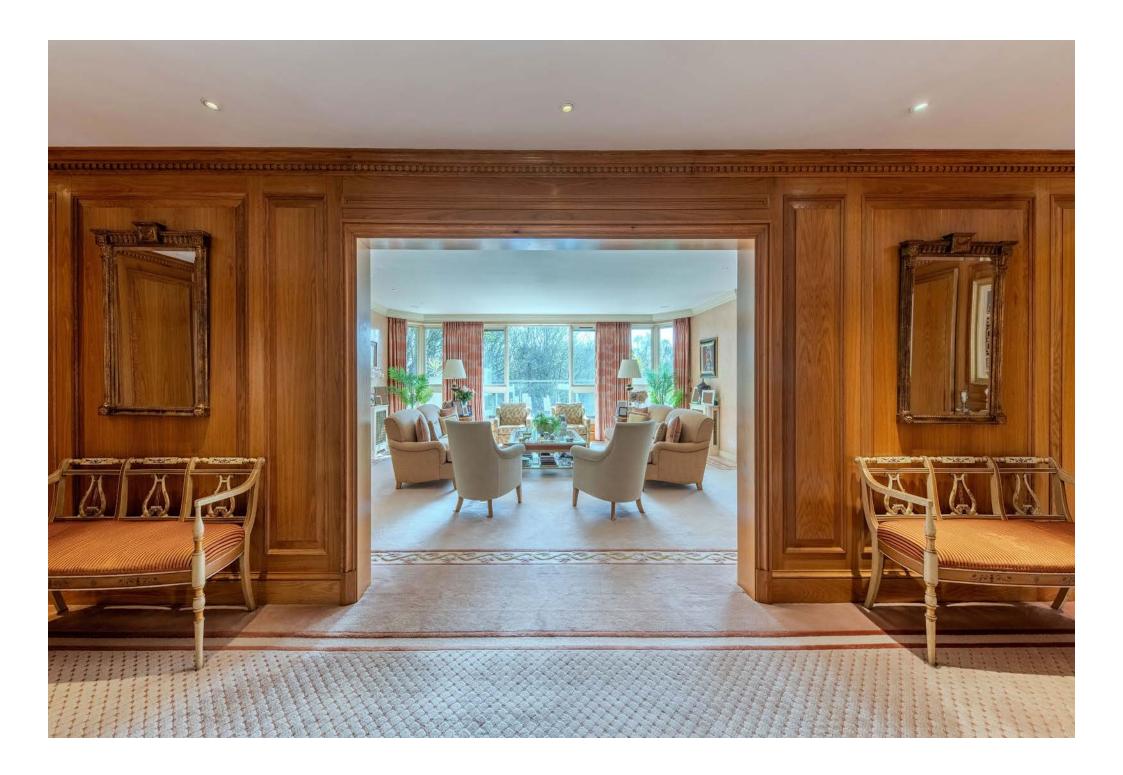

# COLUMBAS DRIVE

A beautifully positioned five bedroom duplexed apartment (3,700 sq ft/343.7 sq m) situated on the ground and first floors of this extremely popular purpose built block backing onto Kenwood.

The well-planned accommodation includes three reception rooms all leading onto the large balcony terrace with magnificent views over the communal gardens, tennis court and a golf practice net.

Communal areas, security services and leisure facilities are of the highest standards. The block benefits from 24-hour porterage, and there is secure underground parking for three cars.