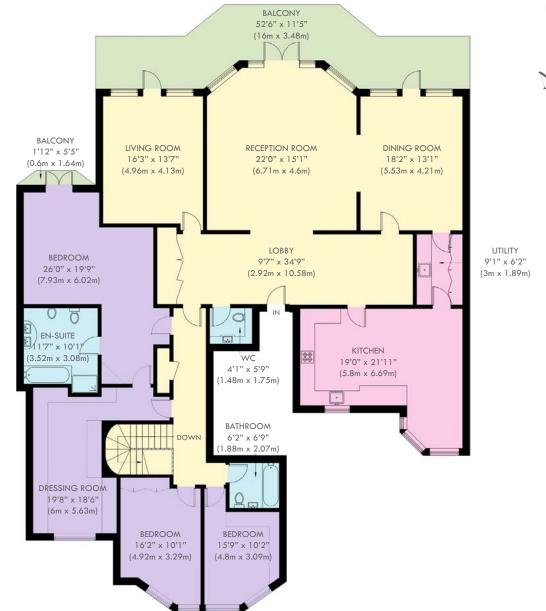

# COLUMBAS DRIVE

A beautifully positioned five bedroom duplexed apartment (3,700 sq ft/343.7 sq m) situated on the ground and first floors of this extremely popular purpose built block backing onto Kenwood.

The advantage of the layout of this generously sized apartment is that most of the accommodation benefits from the first floor.

Bedrooms four and five, plus the utility room are downstairs, which allows for a good separation between the living quarters.

The well-planned accommodation includes three reception rooms all leading onto the large balcony terrace with magnificent views over the communal gardens, tennis court and a golf practice net.

Communal areas, security services and leisure facilities are of the highest standards. The block benefits from 24-hour porterage, and there is secure underground parking for three cars.

SHARE OF FREEHOLD | EPC: B

Gross Internal Area (approx.)

3,700 sq ft (343.7 sq m)

**GROUND FLOOR** 

FIRST FLOOR

**SOLE AGENT** 

+44 (0)20 8731 9500 newhomes@glentree.com www.glentree.com