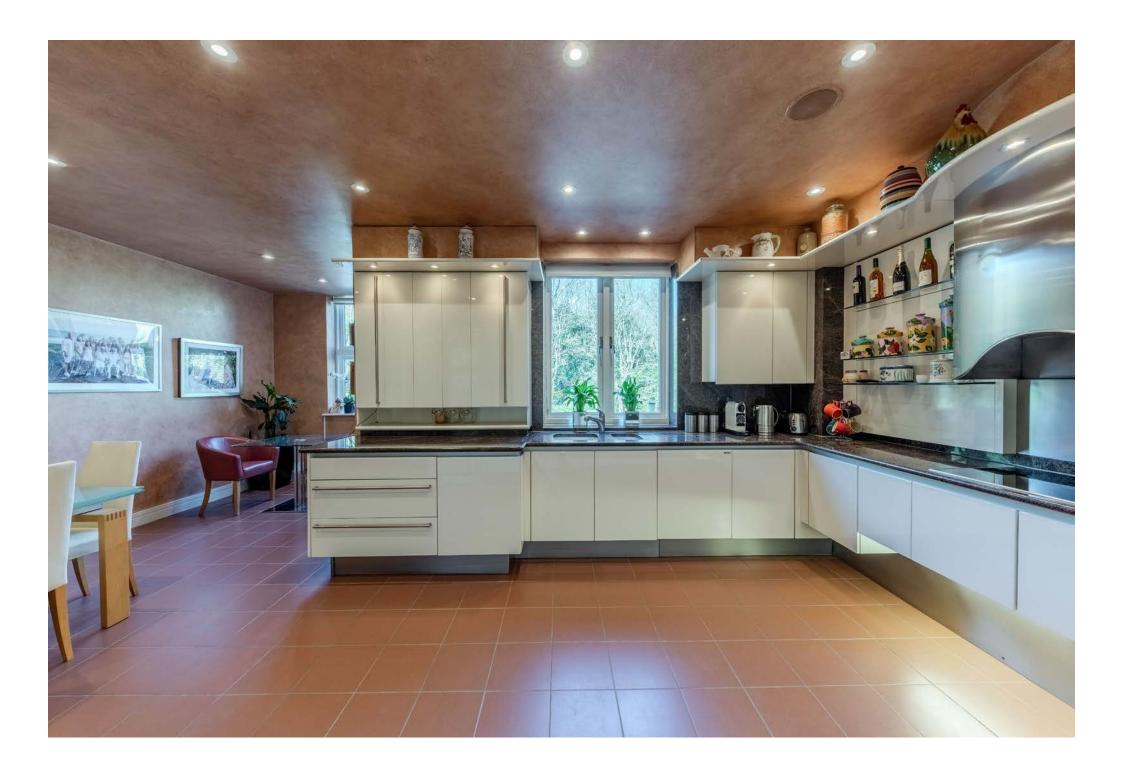

# COLUMBAS DRIVE

A beautifully positioned five bedroom duplexed apartment (3,700 sq ft/343.7 sq m) situated on the ground and first floors of this extremely popular purpose built block backing onto Kenwood.

The advantage of the layout of this generously sized apartment is that most of the accommodation benefits from the first floor.

Bedrooms four and five, plus the utility room are downstairs, which allows for a good separation between the living quarters.

The well-planned accommodation includes three reception rooms all leading onto the large balcony terrace with magnificent views over the communal gardens, tennis court and a golf practice net.

Communal areas, security services and leisure facilities are of the highest standards. The block benefits from 24-hour porterage, and there is secure underground parking for three cars.