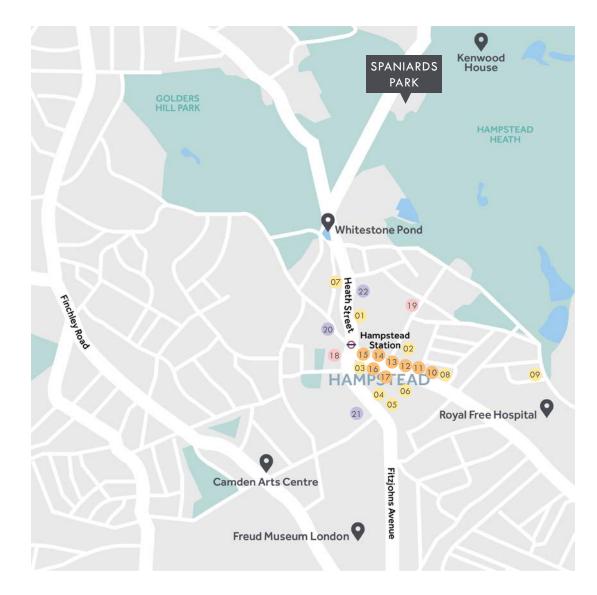

## EATING

- 01 Gaucho
- 02 La Cage Imaginaire
- 03 Gail's Bakery
- 04 Villa Blanca
- 05 Ginger & White
- 06 Cote Brasserie
- 07 LLS Cafe Deli
- **08** The Hampstead Butcher & Providore
- 09 Mimmo La Bufalo

# SHOPPING

- 10 Claudie Pierlot
- 11 Reiss
- 12 Hobbs
- 13 Petit Bateau
- 14 Nicole Farhi
- 15 Sandro
- 16 Tara Jarmon
- 17 Waterstones

### CULTURE

- 18 Everyman
- 19 Burgh House and Hampstead Museum

# SCHOOLS

- 20 UCS Hampstead Jnr
- 21 Devonshire House Preparatory School
- 22 Heathside Preparatory School

The property is situated just off Spaniards Road, which runs from Hampstead Village via Heath Street to the south west, to Hampstead Lane and Highgate Village to the north, past the historic Spaniards Inn. The important Kenwood House is nearby, as are both Hampstead and Highgate golf courses.