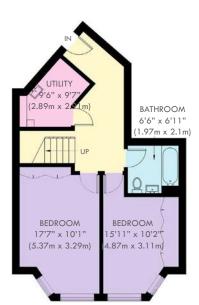

The advantage of the layout of this generously sized apartment is that most of the accommodation benefits from the first floor.

Bedrooms four and five, plus the utility room are downstairs, which allows for a good separation between the living quarters.

SHARE OF FREEHOLD | EPC: B

Gross Internal Area (approx.)

3,700 sq ft (343.7 sq m)

**GROUND FLOOR** 

FIRST FLOOR

**SOLE AGENT** 

+44 (0)20 8731 9500 newhomes@glentree.com www.glentree.com