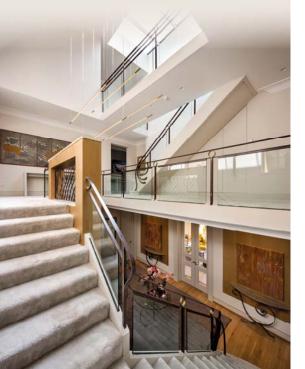

The house is endowed with exceptionally high ceilings. Most of the rooms on the ground floor enjoy ceiling heights in excess of 3.3metres and some rise to well over 4 metres.

Lutyens was commissioned to provide drawings for the elevations by Reginald McKenna, Chairman of Midland Bank in 1935, Lutyens had earlier created two of his finest works for McKenna – the Midland Bank building in Manchester (1933-1935) and its headquarters in the City of London (1921-1939). McKenna built the property to give to his son and new daughter-in-law as a wedding present.