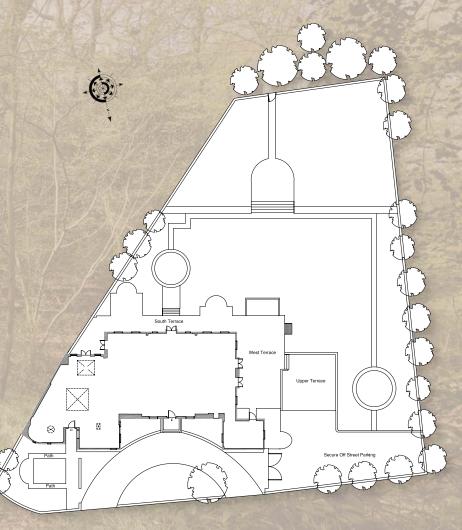

## Ground Floor

## TURNERS WOOD SANCTUARY

| Master Suite 7.8m x 5.3m | 25'6" x 17'5 |
|--------------------------|--------------|
| Bedroom 2 5.9m x 4.1m    | 19'4" x 13'5 |
| Bedroom 3 5.4m x 4.0m    | 17'8" x 13'3 |
| Bedroom 4 5.4m x 3.8m    | 17'7 x 12'7" |