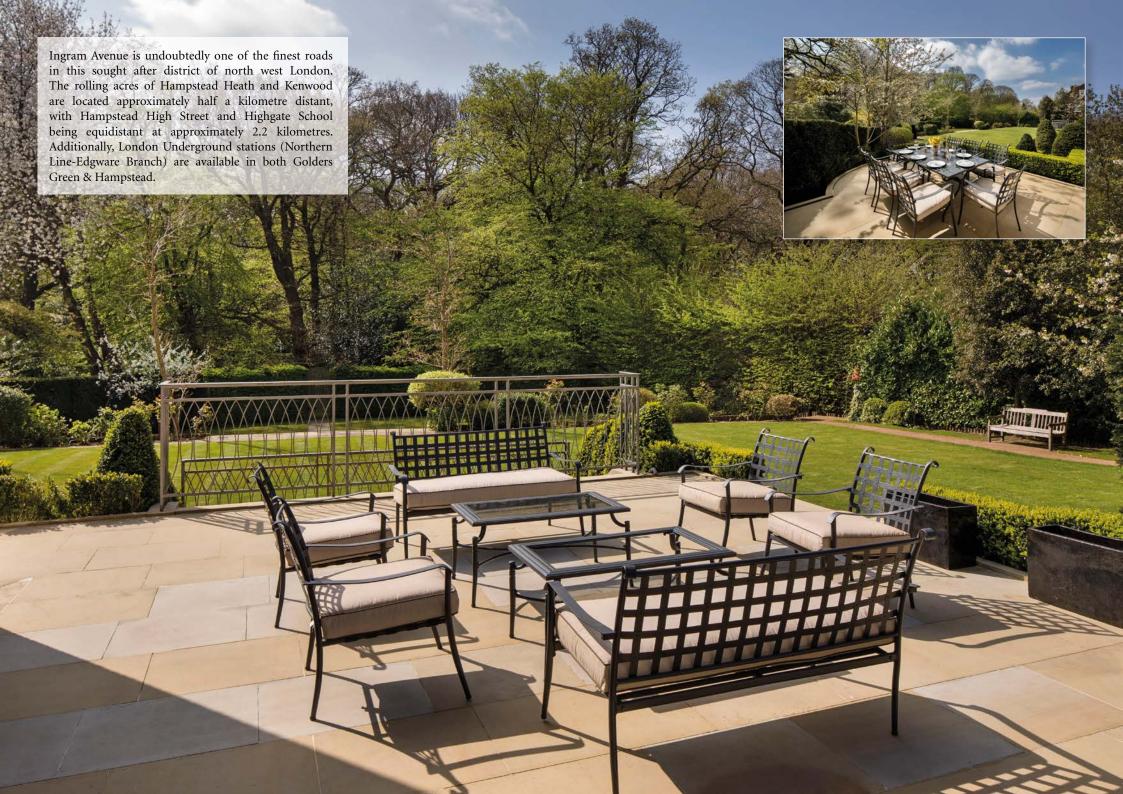

This imposing property enjoys a double plot, which measures around 0.6 acres, faces due south to the rear of the property and also backs on to Turners Wood - a 7 Acre private bird sanctuary. In 2006, the property was completely rebuilt behind the original facade. In doing so, the current owners brief was to create a house fit for the twenty-first century whilst ensuring that the layout remained loyal to the original that Lutyens created. All of the principal reception rooms on the ground floor are facing the extensive gardens, are interconnected and at the rear of the property, providing excellent flow and family living accommodation.