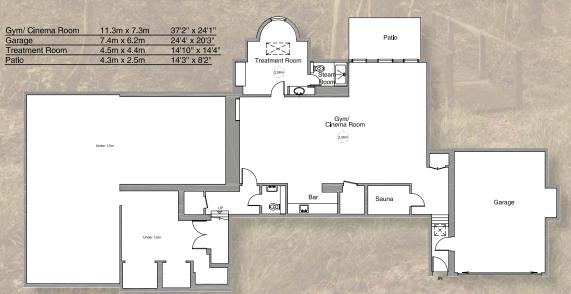

complete the frontage of this imposing grade II listed home. The house wears its elegance lightly without striving for effect and without the need for superfluous columns or porticoes.



| Orangery       | 4.9m x 4.1m  | 16' x 13'4"   |
|----------------|--------------|---------------|
| Kitchen        | 11.7m x 9.2m | 38'7' x 30'1" |
| Dining Room    | 7.3m x 5.7m  | 23'10 x18'9"  |
| Drawing Room   | 6.5m x 6.0m  | 21'4" x 19'9" |
| Reception Room | 11.5m x 5.7m | 36'7" x 18'8" |
| Family Room    | 5.5m x 4.1m  | 18'1" x 13'6" |
| Library        | 5.5m x 4.0m  | 18'2" x 13'1" |
| Staff Suite    | 3.5m x 3.0m  | 11'6" x 9'11" |

Gross internal area (approx.) 11,078 sq ft (1,029 sq m) Including under 1.5m storage 9,350 sq ft (868 sq m) Excluding under 1.5m and storage



## Ground Floor



## TURNERS WOOD SANCTUARY



| Master Suite 7.8m x 5.3m | 25'6" x 17'5 |
|--------------------------|--------------|
| Bedroom 2 5.9m x 4.1m    | 19'4" x 13'5 |
| Bedroom 3 5.4m x 4.0m    | 17'8" x 13'3 |
| Bedroom 4 5.4m x 3.8m    | 17'7 x 12'7" |

| Bedroom 5                | 7.2in x 4.8in | 238 x 1510