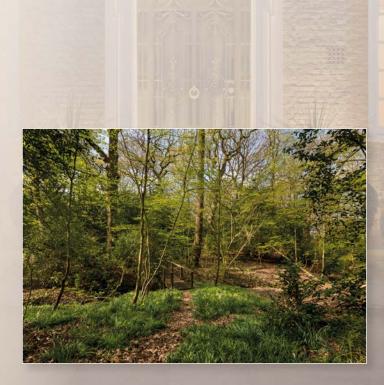

This imposing property enjoys a double plot, which measures around 0.6 acres, faces due south to the rear of the property and also backs on to Turners Wood - a 7 Acre private bird sanctuary. In 2006, the property was completely rebuilt behind the original facade. In doing so, the current owners brief was to create a house fit for the twenty-first century whilst ensuring that the layout remained loyal to the original that Lutyens created. All of the principal reception rooms on the ground floor are facing the extensive gardens, are interconnected and at the rear of the property, providing excellent flow and family living accommodation.

## TURNERS WOOD SANCTUARY

| Master Suite 7.8m x 5.3m | 25'6" x 17'5 |
|--------------------------|--------------|
| Bedroom 2 5.9m x 4.1m    | 19'4" x 13'5 |
| Bedroom 3 5.4m x 4.0m    | 17'8" x 13'3 |
| Bedroom 4 5.4m x 3.8m    | 17'7 x 12'7" |