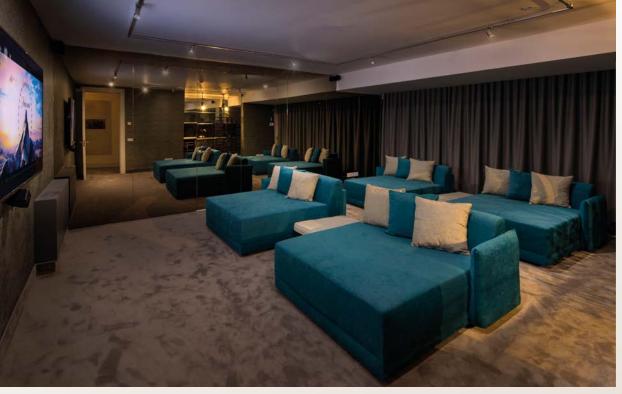

This imposing property enjoys a double plot, which measures around 0.6 acres, faces due south to the rear of the property and also backs on to Turners Wood - a 7 Acre private bird sanctuary. In 2006, the property was completely rebuilt behind the original facade. In doing so, the current owners brief was to create a house fit for the twenty-first century whilst ensuring that the layout remained loyal to the original that Lutyens created. All of the principal reception rooms on the ground floor are facing the extensive gardens, are interconnected and at the rear of the property, providing excellent flow and family living accommodation.

The house is endowed with exceptionally high ceilings. Most of the rooms on the ground floor enjoy ceiling heights in excess of 3.3metres and some rise to well over 4 metres.

Lutyens was commissioned to provide drawings for the elevations by Reginald McKenna, Chairman of Midland Bank in 1935, Lutyens had earlier created two of his finest works for McKenna – the Midland Bank building in Manchester (1933-1935) and its headquarters in the City of London (1921-1939). McKenna built the property to give to his son and new daughter-in-law as a wedding present.