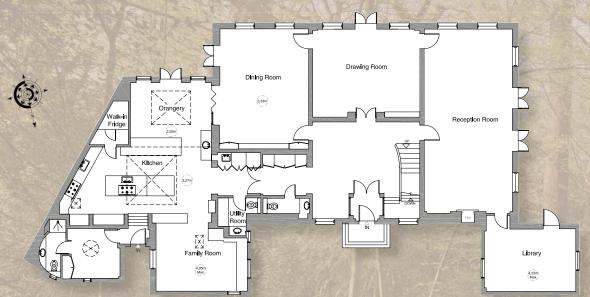

| Orangery       | 4.9m x 4.1m  | 16' x 13'4"   |
|----------------|--------------|---------------|
| Kitchen        | 11.7m x 9.2m | 38'7' x 30'1" |
| Dining Room    | 7.3m x 5.7m  | 23'10 x18'9"  |
| Drawing Room   | 6.5m x 6.0m  | 21'4" x 19'9" |
| Reception Room | 11.5m x 5.7m | 36'7" x 18'8" |
| Family Room    | 5.5m x 4.1m  | 18'1" x 13'6" |
| Library        | 5.5m x 4.0m  | 18'2" x 13'1" |
| Staff Suite    | 3.5m x 3.0m  | 11'6" x 9'11" |

## Ground Floor