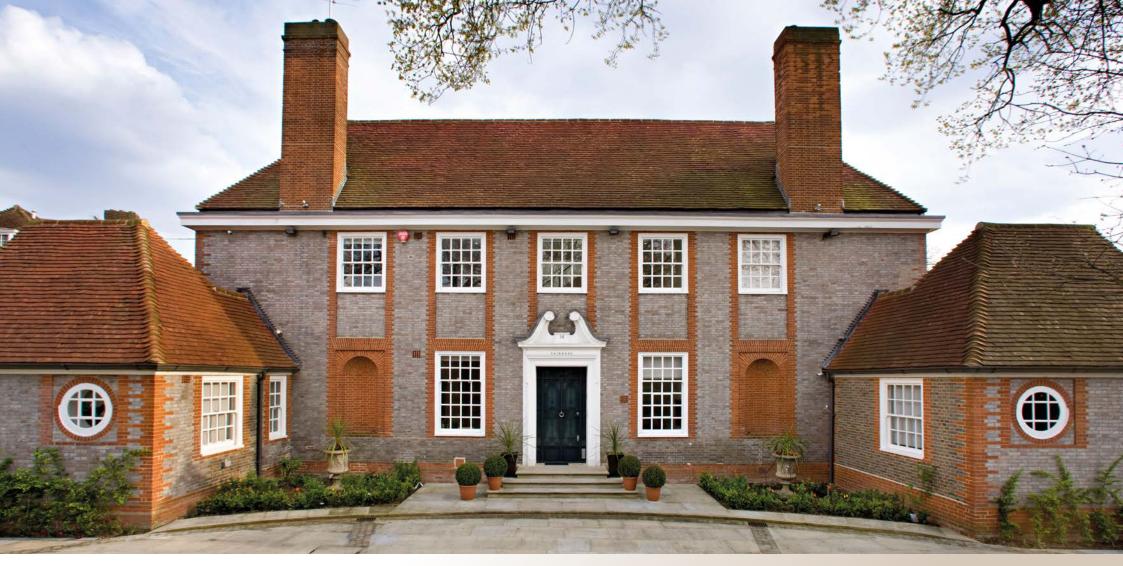

The house is endowed with exceptionally high ceilings. Most of the rooms on the ground floor enjoy ceiling heights in excess of 3.3metres and some rise to well over 4 metres.

Lutyens was commissioned to provide drawings for the elevations by Reginald McKenna, Chairman of Midland Bank in 1935, Lutyens had earlier created two of his finest works for McKenna – the Midland Bank building in Manchester (1933-1935) and its headquarters in the City of London (1921-1939). McKenna built the property to give to his son and new daughter-in-law as a wedding present.

John Soutar, the architect charged with the design of the rest of the property, was also widely respected and was considered responsible for the successful planning and design of the wider Hampstead Garden Suburb. The Suburb was praised for its consistently high standard of design. It remains a highly desirable residential area, with a character defined by its commanding architect-designed properties, lush green spaces and abundance of mature trees.

The house is a true thoroughbred in the best traditions of past master builders, rarely seen today. The dignified but unconventional frontage is crafted of the finest handmade grey and red brickwork that gives life to the elevations. Imposing chimneystacks, two niches situated at ground floor level, and a swan's neck pediment that stands above the front entrance complete the frontage of this imposing grade II listed home. The house wears its elegance lightly without striving for effect and without the need for superfluous columns or porticoes.