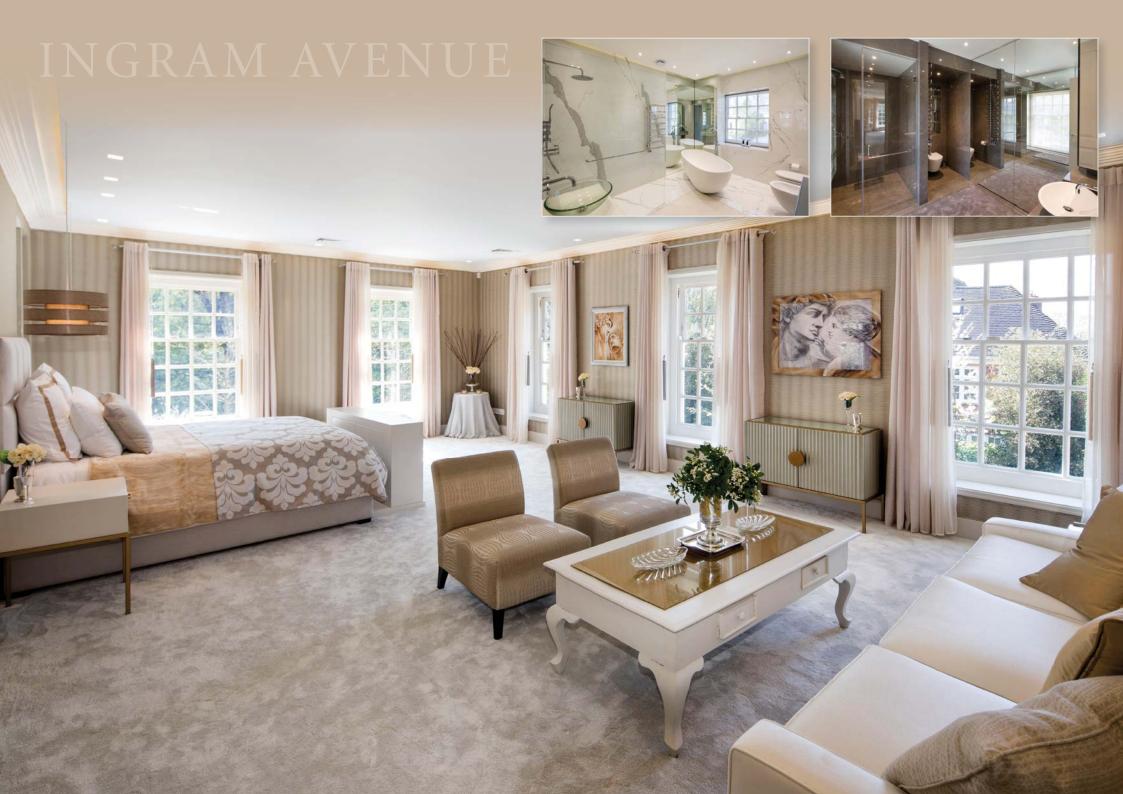

## TURNERS WOOD SANCTUARY

| Master Suite 7.8m x 5.3m | 25'6" x 17'5 |
|--------------------------|--------------|
| Bedroom 2 5.9m x 4.1m    | 19'4" x 13'5 |
| Bedroom 3 5.4m x 4.0m    | 17'8" x 13'3 |
| Bedroom 4 5.4m x 3.8m    | 17'7 x 12'7" |

First Floor

Second Floor