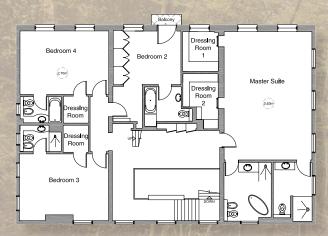

## TURNERS WOOD SANCTUARY

| Master Suite 7.8m x 5.3m | 25'6" x 17'5 |
|--------------------------|--------------|
| Bedroom 2 5.9m x 4.1m    | 19'4" x 13'5 |
| Bedroom 3 5.4m x 4.0m    | 17'8" x 13'3 |
| Bedroom 4 5.4m x 3.8m    | 17'7 x 12'7" |

First Floor

Second Floor