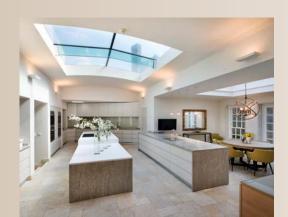

| Orangery       | 4.9m x 4.1m  | 16' x 13'4"   |
|----------------|--------------|---------------|
| Kitchen        | 11.7m x 9.2m | 38'7' x 30'1" |
| Dining Room    | 7.3m x 5.7m  | 23'10 x18'9"  |
| Drawing Room   | 6.5m x 6.0m  | 21'4" x 19'9" |
| Reception Room | 11.5m x 5.7m | 36'7" x 18'8" |
| Family Room    | 5.5m x 4.1m  | 18'1" x 13'6" |
| Library        | 5.5m x 4.0m  | 18'2" x 13'1" |
| Staff Suite    | 3.5m x 3.0m  | 11'6" x 9'11" |

## Ground Floor