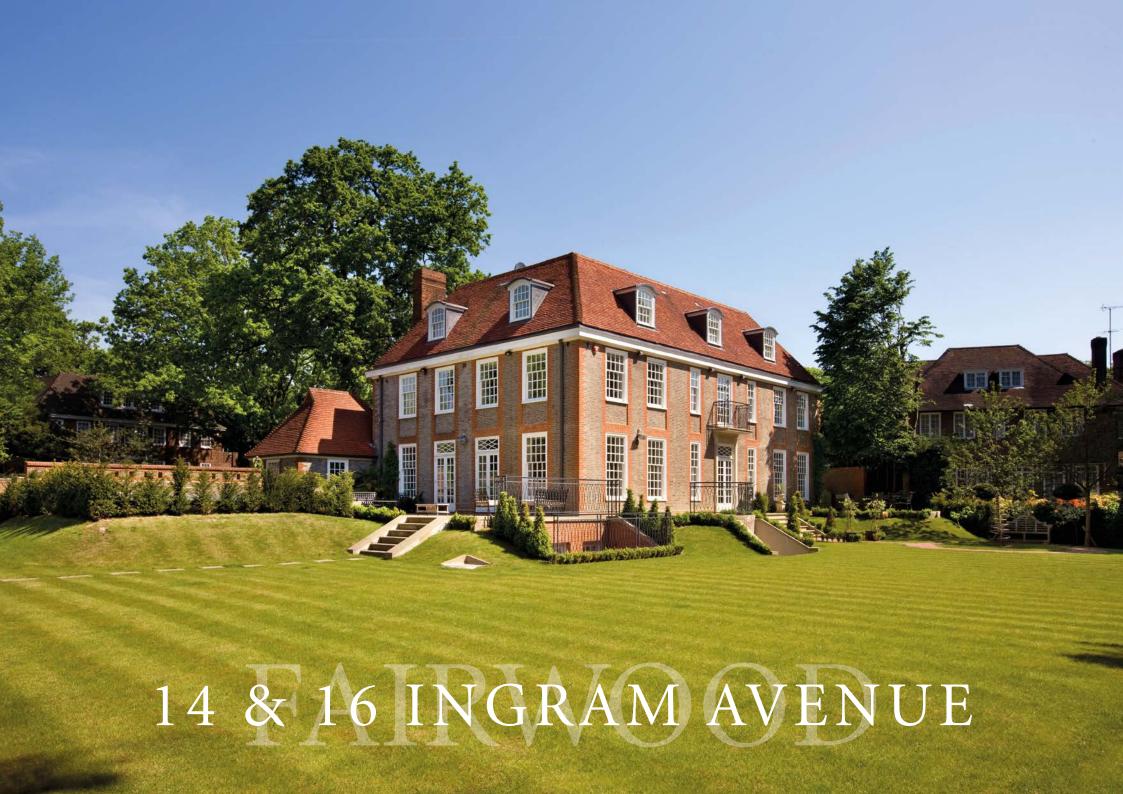

This imposing property enjoys a double plot, which measures around 0.6 acres, faces due south to the rear of the property and also backs on to Turners Wood - a 7 Acre private bird sanctuary. In 2006, the property was completely rebuilt behind the original facade. In doing so, the current owners brief was to create a house fit for the twenty-first century whilst ensuring that the layout remained loyal to the original that Lutyens created. All of the principal reception rooms on the ground floor are facing the extensive gardens, are interconnected and at the rear of the property, providing excellent flow and family living accommodation.

The house is a true thoroughbred in the best traditions of past master builders, rarely seen today. The dignified but unconventional frontage is crafted of the finest handmade grey and red brickwork that gives life to the elevations. Imposing chimneystacks, two niches situated at ground floor level, and a swan's neck pediment that stands above the front entrance complete the frontage of this imposing grade II listed home. The house wears its elegance lightly without striving for effect and without the need for superfluous columns or porticoes.