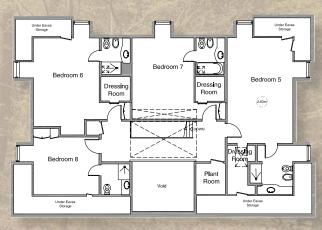

| Bedroom 5                | 7.2in x 4.8in | 238 x 1510                                                                                                                                                                                                                                                                                                                                                                                                                                                                                                                                                                                                                                                                                                                                                                                                                                                                                                                                                                                                                                                                                                                                                                                                                                                                                                                                                                                                                                                                                                                                                                                                                                                                                                                                                                                                                                                                                                                                                                                                                                                                                                                     |
|--------------------------|---------------|--------------------------------------------------------------------------------------------------------------------------------------------------------------------------------------------------------------------------------------------------------------------------------------------------------------------------------------------------------------------------------------------------------------------------------------------------------------------------------------------------------------------------------------------------------------------------------------------------------------------------------------------------------------------------------------------------------------------------------------------------------------------------------------------------------------------------------------------------------------------------------------------------------------------------------------------------------------------------------------------------------------------------------------------------------------------------------------------------------------------------------------------------------------------------------------------------------------------------------------------------------------------------------------------------------------------------------------------------------------------------------------------------------------------------------------------------------------------------------------------------------------------------------------------------------------------------------------------------------------------------------------------------------------------------------------------------------------------------------------------------------------------------------------------------------------------------------------------------------------------------------------------------------------------------------------------------------------------------------------------------------------------------------------------------------------------------------------------------------------------------------|
| Bedroom 6                | 6.7m x 5.8m   | 22'0" x 19'1"                                                                                                                                                                                                                                                                                                                                                                                                                                                                                                                                                                                                                                                                                                                                                                                                                                                                                                                                                                                                                                                                                                                                                                                                                                                                                                                                                                                                                                                                                                                                                                                                                                                                                                                                                                                                                                                                                                                                                                                                                                                                                                                  |
| Bedroom 7                | 5.7m x 5.6m   | 18' 10" x 18'5                                                                                                                                                                                                                                                                                                                                                                                                                                                                                                                                                                                                                                                                                                                                                                                                                                                                                                                                                                                                                                                                                                                                                                                                                                                                                                                                                                                                                                                                                                                                                                                                                                                                                                                                                                                                                                                                                                                                                                                                                                                                                                                 |
| Bedroom 8                | 4.8m x 4.1m   | 15'10" x 13'6"                                                                                                                                                                                                                                                                                                                                                                                                                                                                                                                                                                                                                                                                                                                                                                                                                                                                                                                                                                                                                                                                                                                                                                                                                                                                                                                                                                                                                                                                                                                                                                                                                                                                                                                                                                                                                                                                                                                                                                                                                                                                                                                 |
| The second second second |               | A STATE OF THE PARTY OF THE PAR |

First Floor

Second Floor