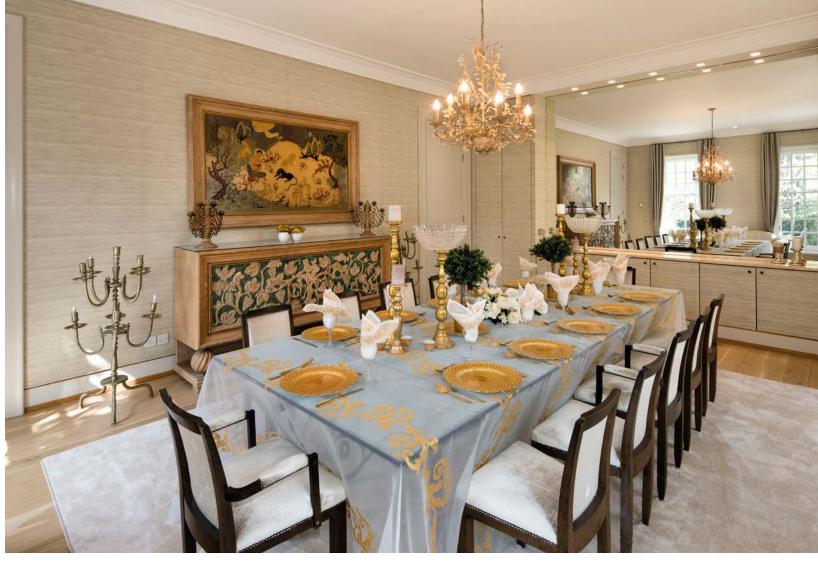

| Orangery       | 4.9m x 4.1m  | 16' x 13'4"   |
|----------------|--------------|---------------|
| Kitchen        | 11.7m x 9.2m | 38'7' x 30'1" |
| Dining Room    | 7.3m x 5.7m  | 23'10 x18'9"  |
| Drawing Room   | 6.5m x 6.0m  | 21'4" x 19'9" |
| Reception Room | 11.5m x 5.7m | 36'7" x 18'8" |
| Family Room    | 5.5m x 4.1m  | 18'1" x 13'6" |
| Library        | 5.5m x 4.0m  | 18'2" x 13'1" |
| Staff Suite    | 3.5m x 3.0m  | 11'6" x 9'11" |