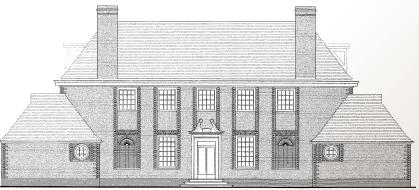

The house is a true thoroughbred in the best traditions of past master builders, rarely seen today. The dignified but unconventional frontage is crafted of the finest handmade grey and red brickwork that gives life to the elevations. Imposing chimneystacks, two niches situated at ground floor level, and a swan's neck pediment that stands above the front entrance complete the frontage of this imposing grade II listed home. The house wears its elegance lightly without striving for effect and without the need for superfluous columns or porticoes.