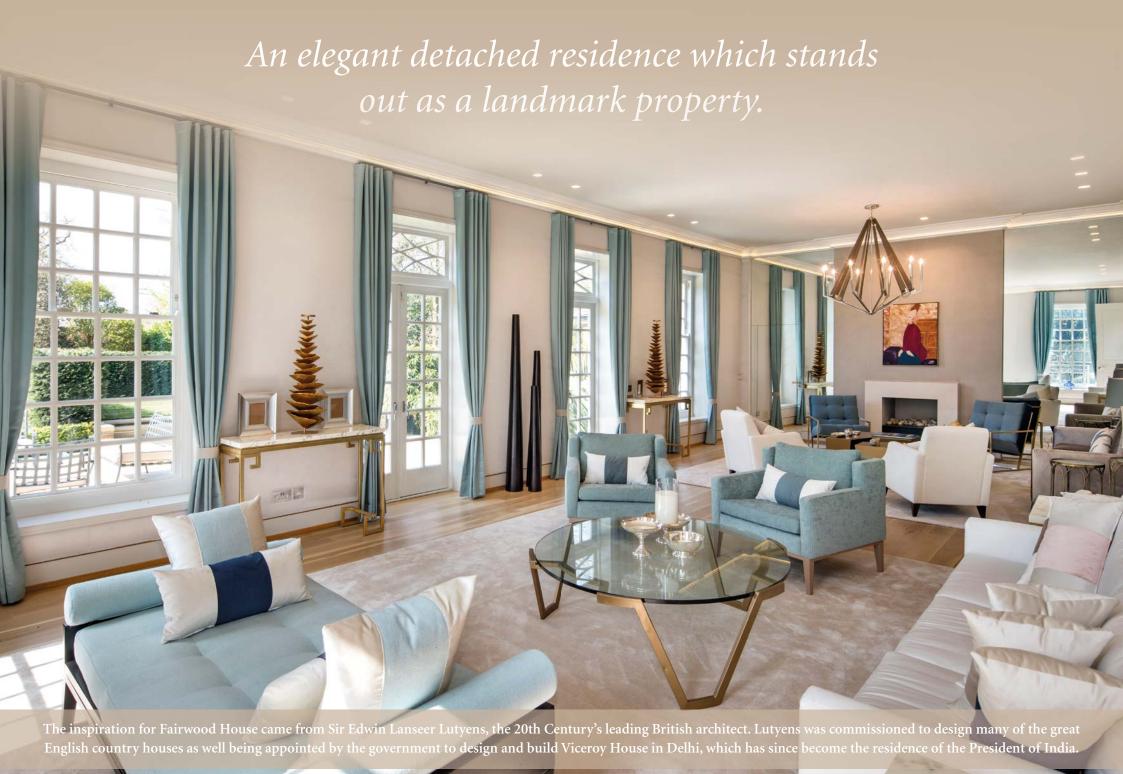

This imposing property enjoys a double plot, which measures around 0.6 acres, faces due south to the rear of the property and also backs on to Turners Wood - a 7 Acre private bird sanctuary. In 2006, the property was completely rebuilt behind the original facade. In doing so, the current owners brief was to create a house fit for the twenty-first century whilst ensuring that the layout remained loyal to the original that Lutyens created. All of the principal reception rooms on the ground floor are facing the extensive gardens, are interconnected and at the rear of the property, providing excellent flow and family living accommodation.

The house is endowed with exceptionally high ceilings. Most of the rooms on the ground floor enjoy ceiling heights in excess of 3.3metres and some rise to well over 4 metres.

Lutyens was commissioned to provide drawings for the elevations by Reginald McKenna, Chairman of Midland Bank in 1935, Lutyens had earlier created two of his finest works for McKenna – the Midland Bank building in Manchester (1933-1935) and its headquarters in the City of London (1921-1939). McKenna built the property to give to his son and new daughter-in-law as a wedding present.