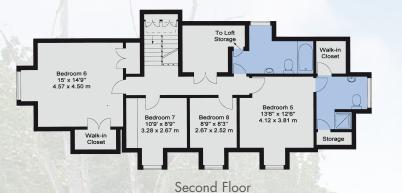

Freehold
Price on application

Bedroom 3 13'6" x 12'6" 4.12 x 3.81 m

Bedroom 2 14' x 11'9" 4.27 x 3.58 m

Gross floor area = 5356 sq. feet/497.57 sq. metres

Sole Agent

First Floor

16' x 14' 4.88 x 4.27 m

Room 14'3" x 10'9"

Master Bedroom 18'3" x 17'9"