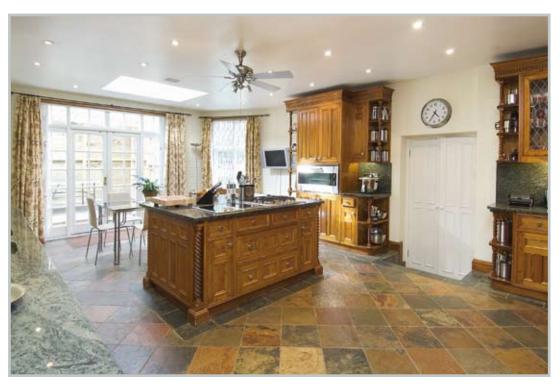

- Entrance Hall
- Double Living/Dining Room
- Family Room
- Study
- Kitchen/Breakfast Room
- Cloakroom
- Master Bedroom Suite with Dressing Room and His & Hers Bathrooms
- 7 Further Bedrooms
- 2 Bathrooms (1 En Suite)
- 2 En Suite Shower Rooms
- Separate WC
- Staff Bedroom & Shower Room On Ground Floor
- Loft Storage
- Front & Rear Gardens
- Double Garage
- Carriage Driveway Providing Off Street Parking