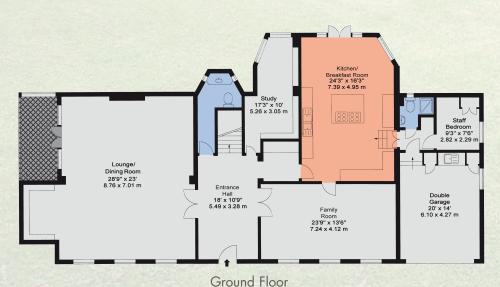

## ARCADIA WINNINGTON ROAD LONDON N2

Winnington Road is an internationally renowned and prime residential turning located opposite Kenwood House & parallel with The Bishops Avenue.

A spacious and impressive double fronted detached 8/9 bedroom home spanning 5356 sq ft (497.57 sq m) and arranged over three storeys. The house is set well back from the road behind a carriage driveway.

- Entrance Hall
- Double Living/Dining Room
- Family Room
- Study
- Kitchen/Breakfast Room
- Cloakroom
- Master Bedroom Suite with Dressing Room and His & Hers Bathrooms
- 7 Further Bedrooms
- 2 Bathrooms (1 En Suite)
- 2 En Suite Shower Rooms
- Separate WC
- Staff Bedroom & Shower Room On Ground Floor
- Loft Storage
- Front & Rear Gardens
- Double Garage
- Carriage Driveway Providing Off Street Parking

Freehold
Price on application

Bedroom 3 13'6" x 12'6" 4.12 x 3.81 m

Bedroom 2 14' x 11'9" 4.27 x 3.58 m

Gross floor area = 5356 sq. feet/497.57 sq. metres

Sole Agent

First Floor

16' x 14' 4.88 x 4.27 m

Room 14'3" x 10'9"