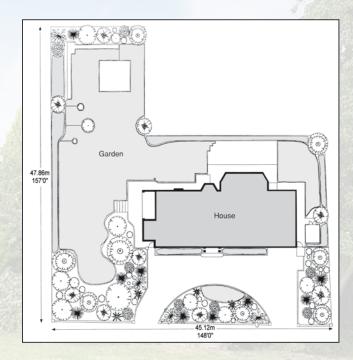

- Entrance Hall
- Double Living/Dining Room
- Family Room
- Study
- Kitchen/Breakfast Room
- Cloakroom
- Master Bedroom Suite with Dressing Room and His & Hers Bathrooms
- 7 Further Bedrooms
- 2 Bathrooms (1 En Suite)
- 2 En Suite Shower Rooms
- Separate WC
- Staff Bedroom & Shower Room On Ground Floor
- Loft Storage
- Front & Rear Gardens
- Double Garage
- Carriage Driveway Providing Off Street Parking