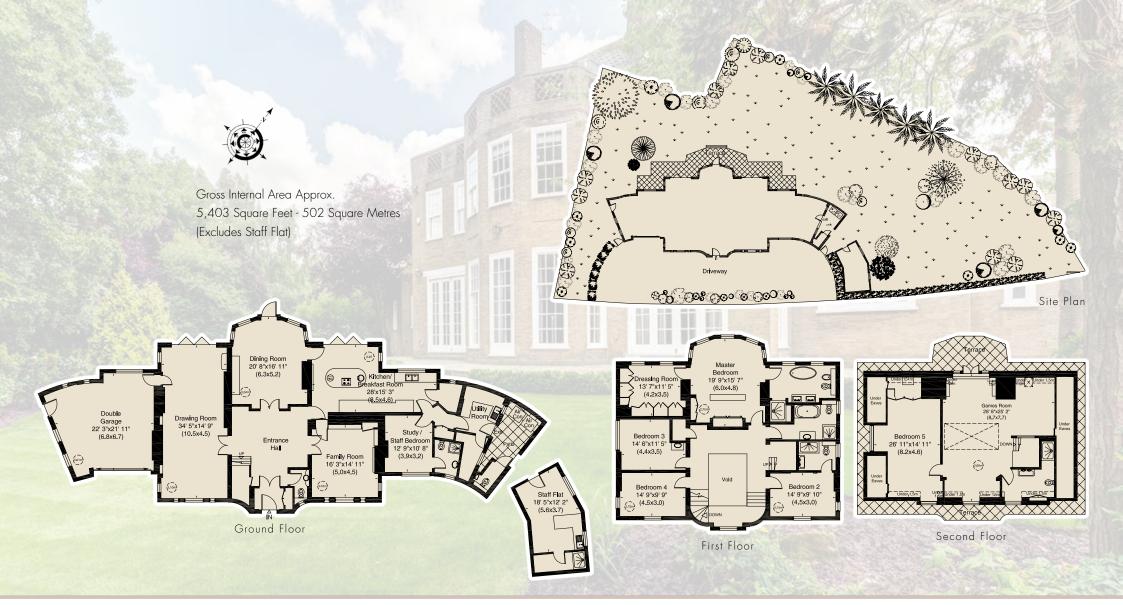

This fine home has undergone an extensive programme of refurbishment and features an array of living rooms across the ground floor together with a vaulted galleried landing, large entrance hallway and study/staff bedroom. On the upper floors the magnificent master bedroom suite is set across the rear of the house overlooking the expansive garden and benefits from an oversized bathroom and dressing room. There are 4 further bedrooms, a games room and other benefits include CAT 5 cabling, air conditioning and CCTV throughout the house.

- **ENTRANCE HALL**
- DRAWING ROOM
- DINING ROOM
- FAMILY ROOM
- KITCHEN/BREAKFAST ROOM
- STUDY/STAFF BEDROOM
- UTILITY ROOM
- GUEST WC
- MASTER BEDROOM WITH EN SUITE BATHROOM AND DRESSING ROOM
- 5 FURTHER BEDROOMS
- 4 FURTHER BATHROOMS (2 EN SUITE)
- GAMES ROOM WITH TERRACE
- DOUBLE GARAGE
- STAFF FLAT WITH SHOWER ROOM
- HALF AN ACRE PLOT
- LARGE CARRIAGE DRIVEWAY
- CAT 5 CABLING
- FUIL CCTV
- AIR CONDITIONING