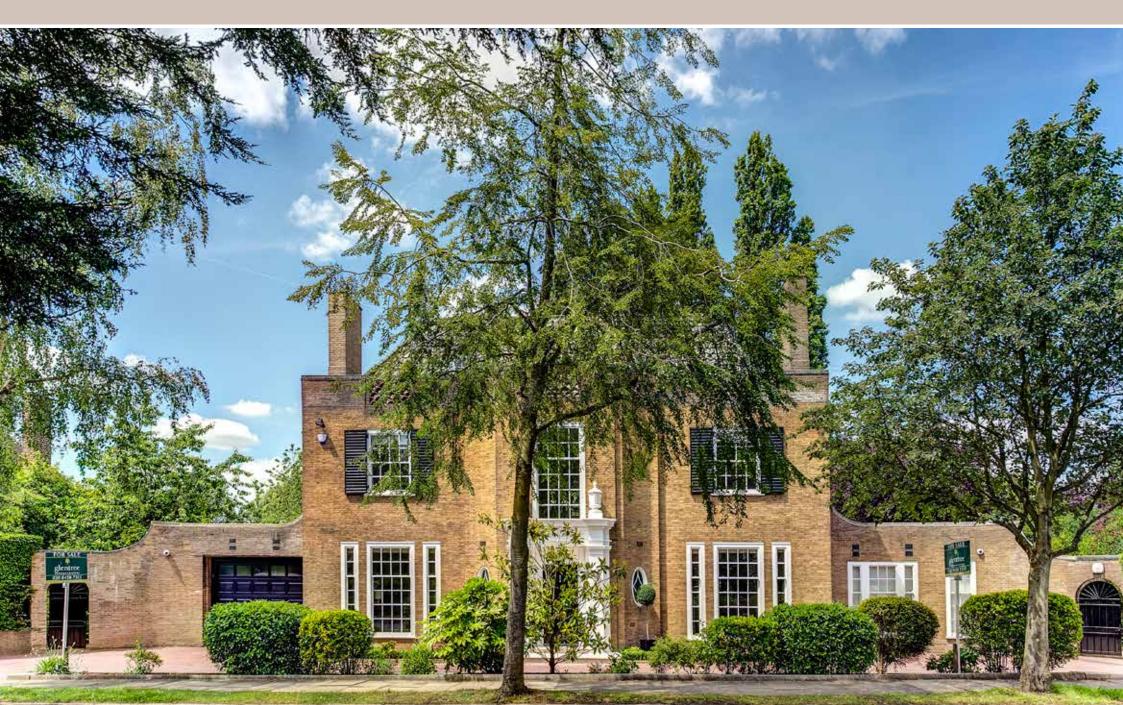

## BROOK HOUSE WINNINGTON ROAD, N2

An imposing and substantial double fronted detached house set behind a carriage driveway in a plot extending to half an acre with a 250' frontage onto this sought after road.

This fine home has undergone an extensive programme of refurbishment and features an array of living rooms across the ground floor together with a vaulted galleried landing, large entrance hallway and study/staff bedroom. On the upper floors the magnificent master bedroom suite is set across the rear of the house overlooking the expansive garden and benefits from an oversized bathroom and dressing room. There are 4 further bedrooms, a games room and other benefits include CAT 5 cabling, air conditioning and CCTV throughout the house.

Winnington Road is located opposite Kenwood and the rolling acres of Hampstead Heath. The fashionable villages of Hampstead & Highgate are close by as is Temple Fortune and Golders Green/East Finchley Underground Station.