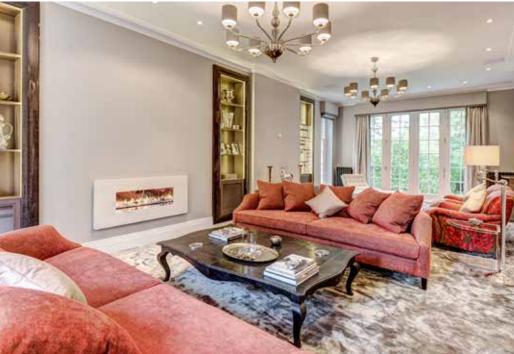

This fine home has undergone an extensive programme of refurbishment and features an array of living rooms across the ground floor together with a vaulted galleried landing, large entrance hallway and study/staff bedroom. On the upper floors the magnificent master bedroom suite is set across the rear of the house overlooking the expansive garden and benefits from an oversized bathroom and dressing room. There are 4 further bedrooms, a games room and other benefits include CAT 5 cabling, air conditioning and CCTV throughout the house.