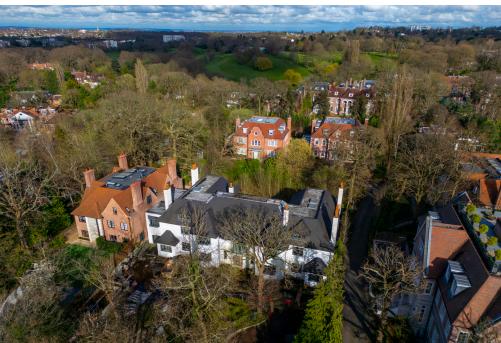

This is approximately a 0.68 acre (0.0277 hectares) Freehold plot, in the most prestigious part of The Bishops Avenue where construction has been partly completed for a very large mansion of circa 31,000ft<sup>2</sup>, with incredible ceiling heights.

Since the shell of the property is complete, it is perfectly possible that a finished product could be achieved within a year or 18 months and as such, would save a great deal of development time and money. The property is located towards the Kenwood end of The Bishops Avenue and is surrounded by the most prestigious properties in this internationally renowned turning.