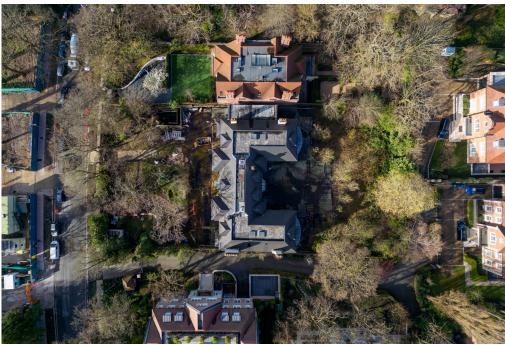

This is approximately a 0.68 acre (0.0277 hectares) Freehold plot, in the most prestigious part of The Bishops Avenue where construction has been partly completed for a very large mansion of circa 31,000ft<sup>2</sup>, with incredible ceiling heights.

Since the shell of the property is complete, it is perfectly possible that a finished product could be achieved within a year or 18 months and as such, would save a great deal of development time and money. The property is located towards the Kenwood end of The Bishops Avenue and is surrounded by the most prestigious properties in this internationally renowned turning.