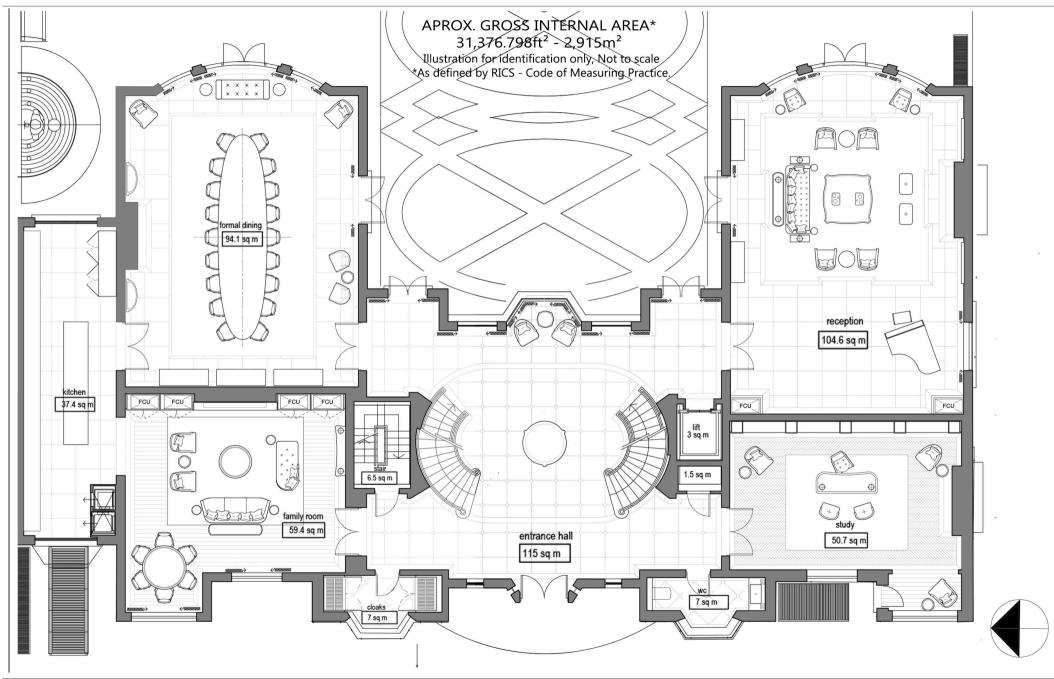

## FREEHOLD. SOLE AGENT. Guide Price £12,500,000

ENTRANCE HALL: RECEPTION ROOM: DINING ROOM: FAMILY ROOM & STUDY: KITCHEN: PRINCIPAL BEDROOM WITH DRESSING ROOM & HIS AND HERS BATHROOMS: 7 FURTHER BEDROOM SUITES: SWIMMING POOL: GYM & TREATMENT ROOM: SAUNA: STEAM ROOM: GAMES ROOM: CINEMA ROOM: 2 STAFF BEDROOMS: UTILITY ROOM: CHEFS PREP KITCHEN: UNDERGROUND PARKING.

SUB BASEMENT - 5,332.4ft<sup>2</sup> - 495.4m<sup>2</sup> aprox.

BASEMENT- 11,909.1ft<sup>2</sup> - 1106.4m<sup>2</sup>aprox.

GROUND FLOOR - 5,459.45ft<sup>2</sup> - 507.20m<sup>2</sup> aprox.

SECOND FLOOR - 3,378.79ft<sup>2</sup> - 313.90m<sup>2</sup> aprox.