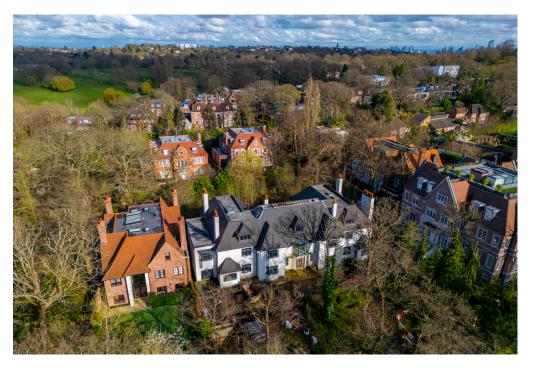

This is approximately a 0.68 acre (0.0277 hectares) Freehold plot, in the most prestigious part of The Bishops Avenue where construction has been partly completed for a very large mansion of circa 31,000ft<sup>2</sup>, with incredible ceiling heights.

Since the shell of the property is complete, it is perfectly possible that a finished product could be achieved within a year or 18 months and as such, would save a great deal of development time and money. The property is located towards the Kenwood end of The Bishops Avenue and is surrounded by the most prestigious properties in this internationally renowned turning.