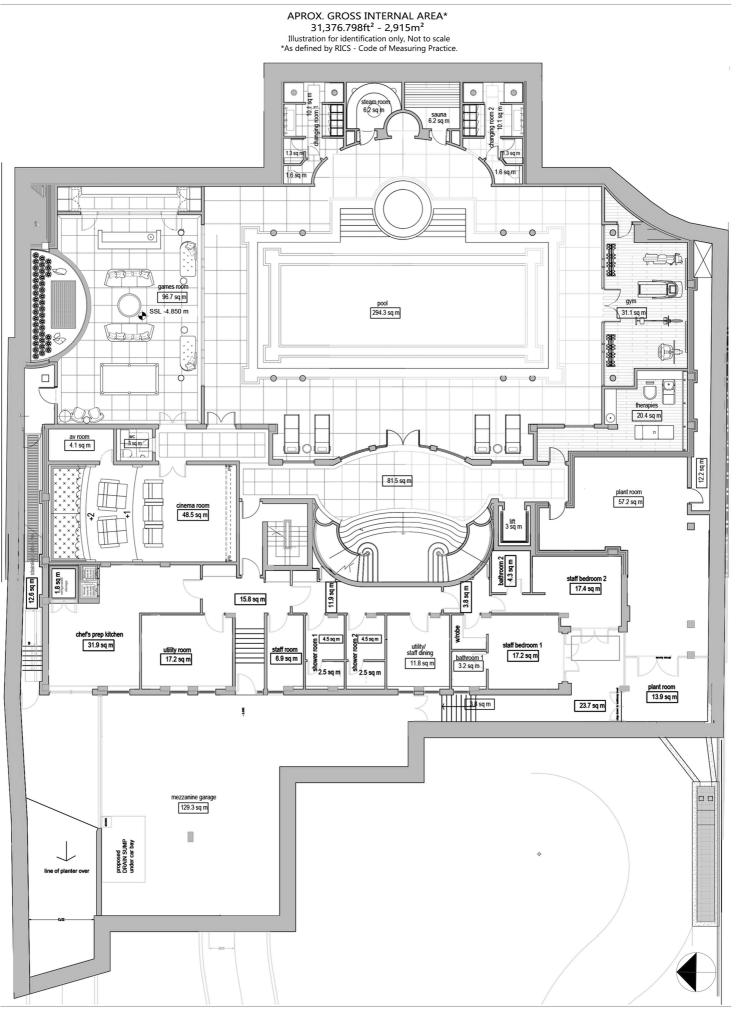

## FREEHOLD. SOLE AGENT. Guide Price £12,500,000

ENTRANCE HALL: RECEPTION ROOM: DINING ROOM: FAMILY ROOM & STUDY: KITCHEN: PRINCIPAL BEDROOM WITH DRESSING ROOM & HIS AND HERS BATHROOMS: 7 FURTHER BEDROOM SUITES: SWIMMING POOL: GYM & TREATMENT ROOM: SAUNA: STEAM ROOM: GAMES ROOM: CINEMA ROOM: 2 STAFF BEDROOMS: UTILITY ROOM: CHEFS PREP KITCHEN: UNDERGROUND PARKING.

SUB BASEMENT - 5,332.4ft<sup>2</sup> - 495.4m<sup>2</sup> aprox.

BASEMENT- 11,909.1ft<sup>2</sup> - 1106.4m<sup>2</sup>aprox.

GROUND FLOOR - 5,459.45ft<sup>2</sup> - 507.20m<sup>2</sup> aprox.

SECOND FLOOR - 3,378.79ft<sup>2</sup> - 313.90m<sup>2</sup> aprox.