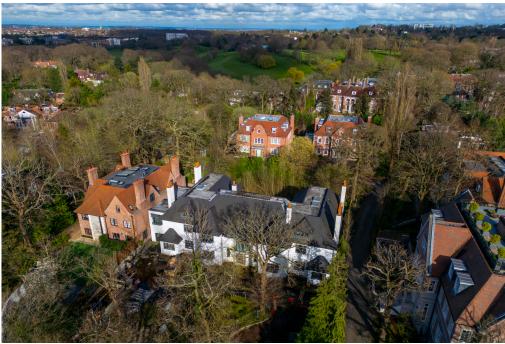

This is approximately a 0.68 acre (0.0277 hectares) Freehold plot, in the most prestigious part of The Bishops Avenue where construction has been partly completed for a very large mansion of circa 31,000ft<sup>2</sup>, with incredible ceiling heights.

Since the shell of the property is complete, it is perfectly possible that a finished product could be achieved within a year or 18 months and as such, would save a great deal of development time and money. The property is located towards the Kenwood end of The Bishops Avenue and is surrounded by the most prestigious properties in this internationally renowned turning.