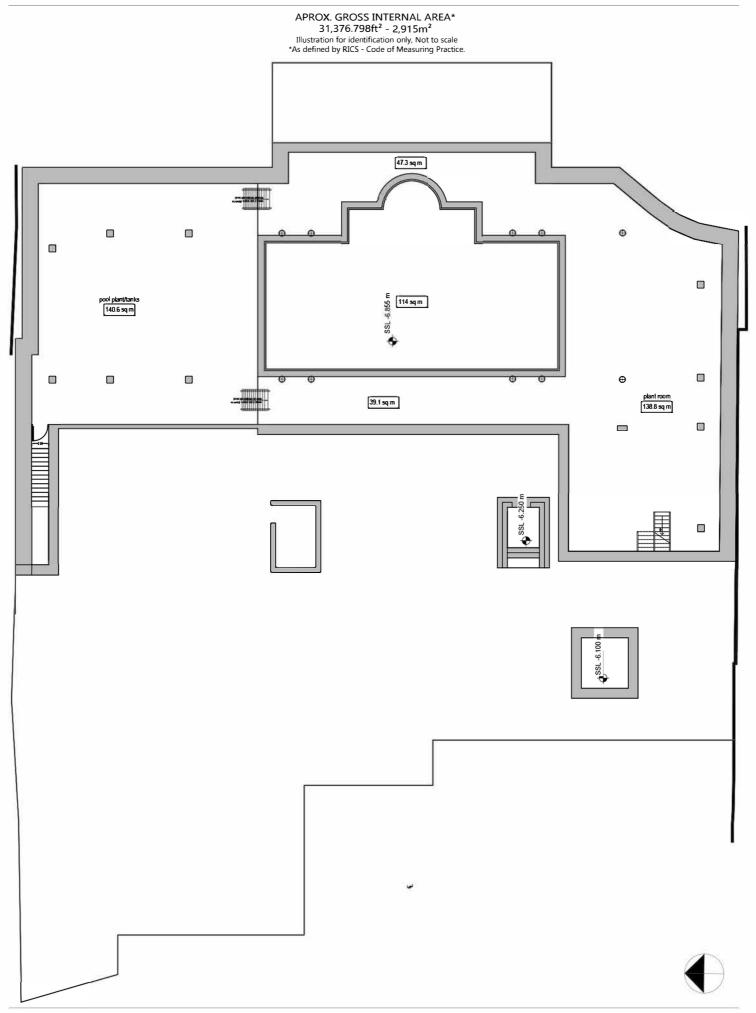

SUB BASEMENT - 5,332.4ft<sup>2</sup> - 495.4m<sup>2</sup> aprox.

BASEMENT- 11,909.1ft<sup>2</sup> - 1106.4m<sup>2</sup>aprox.

GROUND FLOOR - 5,459.45ft<sup>2</sup> - 507.20m<sup>2</sup> aprox.

SECOND FLOOR - 3,378.79ft<sup>2</sup> - 313.90m<sup>2</sup> aprox.