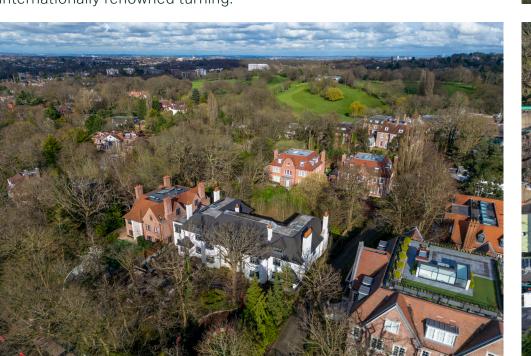

This is approximately a 0.68 acre (0.0277 hectares) Freehold plot, in the most prestigious part of The Bishops Avenue where construction has been partly completed for a very large mansion of circa 31,000ft<sup>2</sup>, with incredible ceiling heights.

Since the shell of the property is complete, it is perfectly possible that a finished product could be achieved within a year or 18 months and as such, would save a great deal of development time and money. The property is located towards the Kenwood end of The Bishops Avenue and is surrounded by the most prestigious properties in this internationally renowned turning.