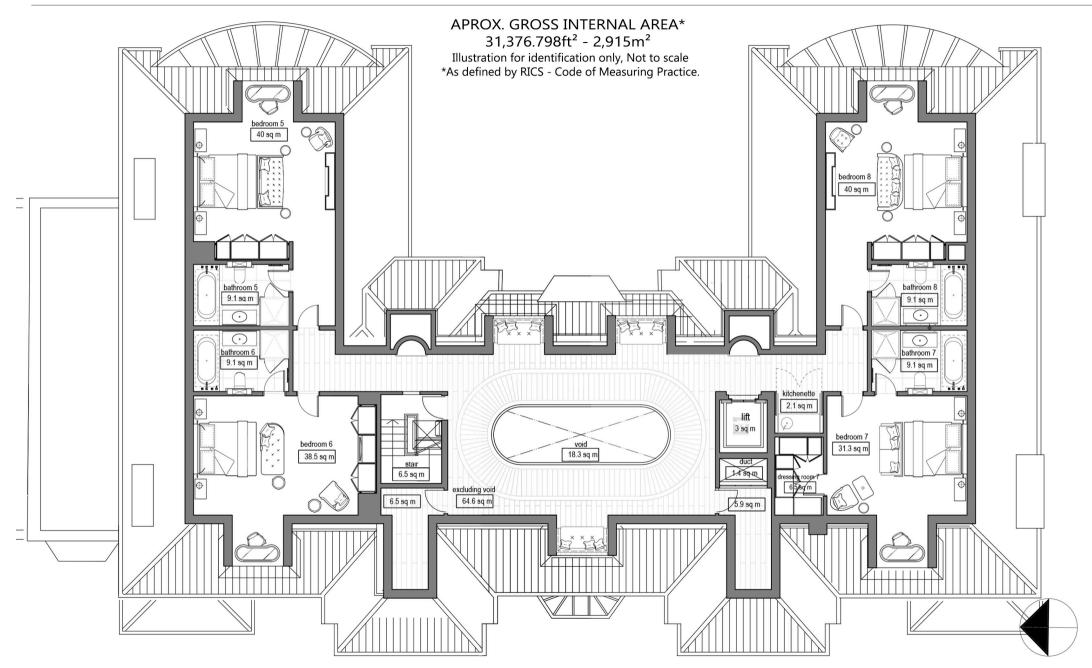

## FREEHOLD. SOLE AGENT. Guide Price £12,500,000

ENTRANCE HALL: RECEPTION ROOM: DINING ROOM: FAMILY ROOM & STUDY: KITCHEN: PRINCIPAL BEDROOM WITH DRESSING ROOM & HIS AND HERS BATHROOMS: 7 FURTHER BEDROOM SUITES: SWIMMING POOL: GYM & TREATMENT ROOM: SAUNA: STEAM ROOM: GAMES ROOM: CINEMA ROOM: 2 STAFF BEDROOMS: UTILITY ROOM: CHEFS PREP KITCHEN: UNDERGROUND PARKING.

SUB BASEMENT - 5,332.4ft<sup>2</sup> - 495.4m<sup>2</sup> aprox.

BASEMENT- 11,909.1ft<sup>2</sup> - 1106.4m<sup>2</sup>aprox.

GROUND FLOOR - 5,459.45ft<sup>2</sup> - 507.20m<sup>2</sup> aprox.

SECOND FLOOR - 3,378.79ft<sup>2</sup> - 313.90m<sup>2</sup> aprox.