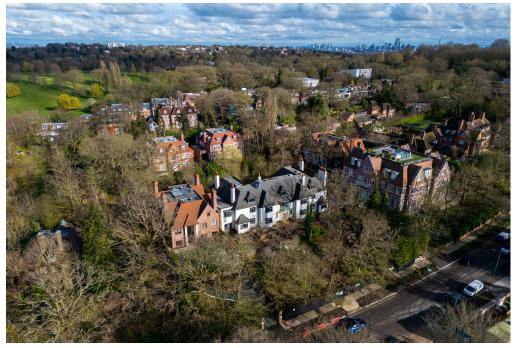

This is approximately a 0.68 acre (0.0277 hectares) Freehold plot, in the most prestigious part of The Bishops Avenue where construction has been partly completed for a very large mansion of circa 31,000ft<sup>2</sup>, with incredible ceiling heights.

Since the shell of the property is complete, it is perfectly possible that a finished product could be achieved within a year or 18 months and as such, would save a great deal of development time and money. The property is located towards the Kenwood end of The Bishops Avenue and is surrounded by the most prestigious properties in this internationally renowned turning.