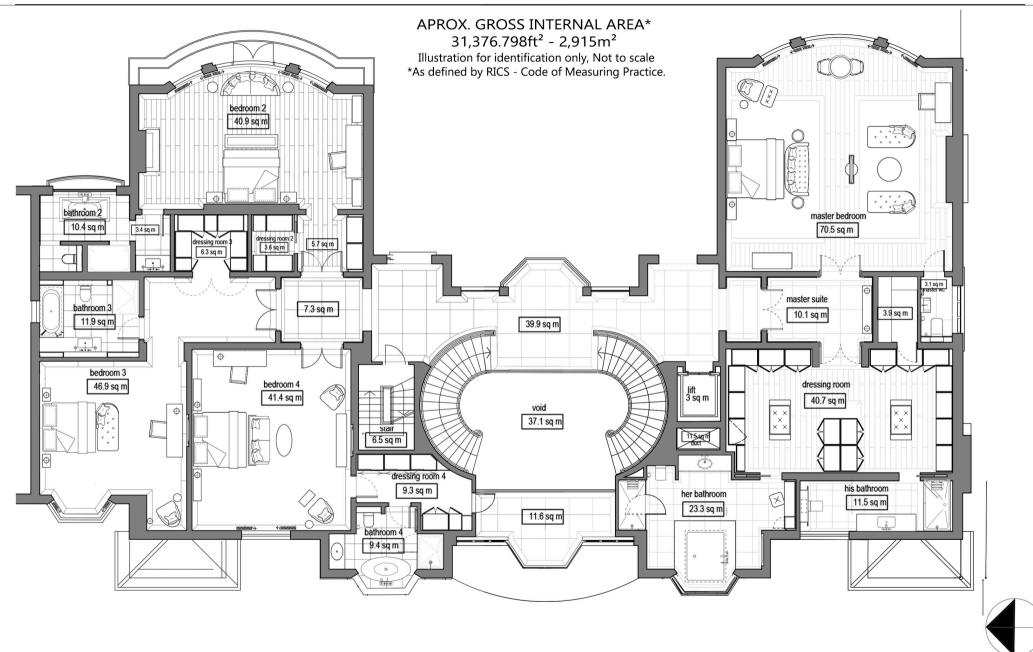

## FREEHOLD. SOLE AGENT. Guide Price £12,500,000

ENTRANCE HALL: RECEPTION ROOM: DINING ROOM: FAMILY ROOM & STUDY: KITCHEN: PRINCIPAL BEDROOM WITH DRESSING ROOM & HIS AND HERS BATHROOMS: 7 FURTHER BEDROOM SUITES: SWIMMING POOL: GYM & TREATMENT ROOM: SAUNA: STEAM ROOM: GAMES ROOM: CINEMA ROOM: 2 STAFF BEDROOMS: UTILITY ROOM: CHEFS PREP KITCHEN: UNDERGROUND PARKING.

SUB BASEMENT - 5,332.4ft<sup>2</sup> - 495.4m<sup>2</sup> aprox.

BASEMENT- 11,909.1ft<sup>2</sup> - 1106.4m<sup>2</sup>aprox.

GROUND FLOOR - 5,459.45ft<sup>2</sup> - 507.20m<sup>2</sup> aprox.

SECOND FLOOR - 3,378.79ft<sup>2</sup> - 313.90m<sup>2</sup> aprox.