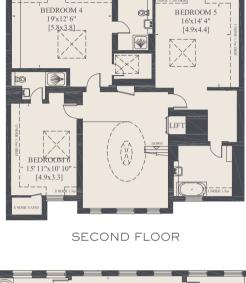

MANSFIELD HOUSE | WILDWOOD ROAD NWII

JUST A FEW MILES NORTH OF CENTRAL LONDON LIES A STUNNING NEWLY CONSTRUCTED 7 BEDROOM DOUBLE FRONTED DETACHED FAMILY HOME WITH A BREATHTAKING LEISURE COMPLEX INCLUDING A LARGE INDOOR SWIMMING POOL, GYMNASIUM, GAMES ROOM & CINEMA.

Arranged over four storeys with an elevator serving all floors the house spans 11,609 sq ft (1079 sq m). The house faces and enjoys views across the Hampstead Heath extension and is situated close to Kenwood House, Hampstead Golf Course and all local amenities.

Entrance Hallway | Drawing Room | Dining Room | Kitchen/Breakfast Room | TV Room/Study | Lift | Master Bedroom with 2 Ensuites & Dressing Rooms | 5 Further Bedrooms (all with Ensuite) | Games Room | Lounge Area | Swimming Pool | Gymnasium | Steam Room | Shower & Changing Rooms | Cinema | Utility Room Staff Bedroom, Kitchen & Bathroom | Garden | Garage

## MANSFIELD HOUSE | WILDWOOD ROAD NWII

GROSS INTERNAL AREA - 1,079 SQUARE METRES, 11,609 SQUARE FEET

LOWER GROUND FLOOR LANDING GROUND FLOOR FIRST FLOOR

4. Any areas, measurements or distances referred to are given as a guide only and are not precise. If such details are fundamental to a purchase, purchasers must rely on their own enquiries.