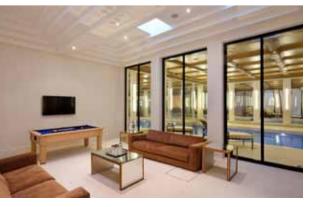

Entrance Hallway | Drawing Room | Dining Room | Kitchen/Breakfast Room | TV Room/Study | Lift | Master Bedroom with 2 Ensuites & Dressing Rooms | 5 Further Bedrooms (all with Ensuite) | Games Room | Lounge Area | Swimming Pool | Gymnasium | Steam Room | Shower & Changing Rooms | Cinema | Utility Room Staff Bedroom, Kitchen & Bathroom | Garden | Garage