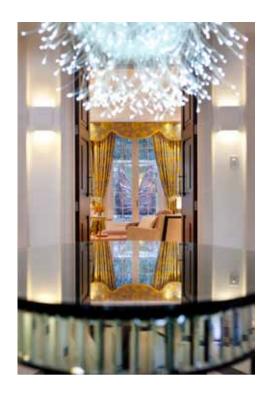

The interiors and furniture designs are based on the styling of the 1930s-1940s and in particular the famous luxury French liner The Normandie. The use of materials such as gold leafed glass and velum were very prevalent during the period adding to the uniqueness of this fine property.