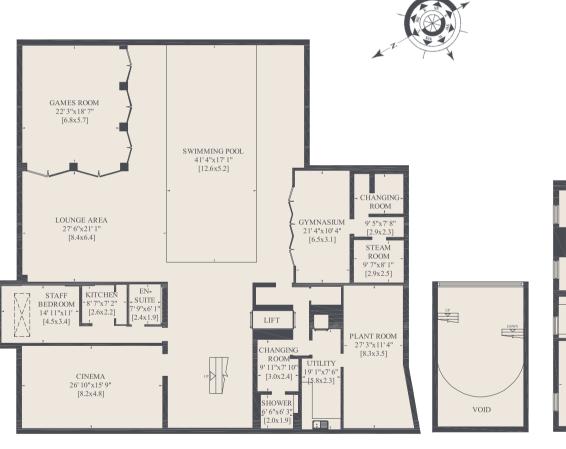

MANSFIELD HOUSE | WILDWOOD ROAD NWII

JUST A FEW MILES NORTH OF CENTRAL LONDON LIES A STUNNING NEWLY CONSTRUCTED 7 BEDROOM DOUBLE FRONTED DETACHED FAMILY HOME WITH A BREATHTAKING LEISURE COMPLEX INCLUDING A LARGE INDOOR SWIMMING POOL, GYMNASIUM, GAMES ROOM & CINEMA.

Arranged over four storeys with an elevator serving all floors the house spans 11,609 sq ft (1079 sq m). The house faces and enjoys views across the Hampstead Heath extension and is situated close to Kenwood House, Hampstead Golf Course and all local amenities.

Entrance Hallway | Drawing Room | Dining Room | Kitchen/Breakfast Room | TV Room/Study | Lift | Master Bedroom with 2 Ensuites & Dressing Rooms | 5 Further Bedrooms (all with Ensuite) | Games Room | Lounge Area | Swimming Pool | Gymnasium | Steam Room | Shower & Changing Rooms | Cinema | Utility Room Staff Bedroom, Kitchen & Bathroom | Garden | Garage

## MANSFIELD HOUSE | WILDWOOD ROAD NWII

GROSS INTERNAL AREA - 1,079 SQUARE METRES, 11,609 SQUARE FEET

LOWER GROUND FLOOR LANDING GROUND FLOOR FIRST FLOOR

4. Any areas, measurements or distances referred to are given as a guide only and are not precise. If such details are fundamental to a purchase, purchasers must rely on their own enquiries.