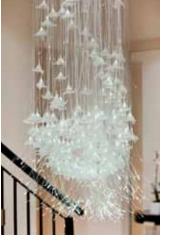

The interiors and furniture designs are based on the styling of the 1930s-1940s and in particular the famous luxury French liner The Normandie. The use of materials such as gold leafed glass and velum were very prevalent during the period adding to the uniqueness of this fine property.