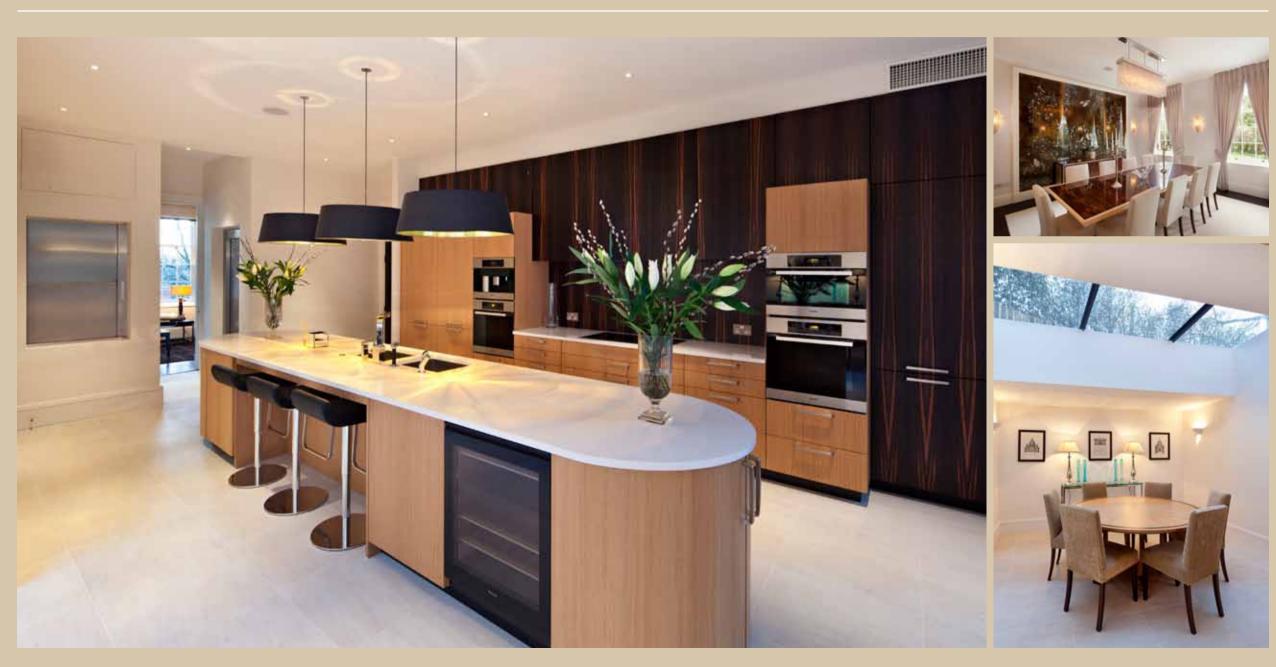

MANSFIELD HOUSE | WILDWOOD ROAD NWII

JUST A FEW MILES NORTH OF CENTRAL LONDON LIES A STUNNING NEWLY CONSTRUCTED 7 BEDROOM DOUBLE FRONTED DETACHED FAMILY HOME WITH A BREATHTAKING LEISURE COMPLEX INCLUDING A LARGE INDOOR SWIMMING POOL, GYMNASIUM, GAMES ROOM & CINEMA.

Entrance Hallway | Drawing Room | Dining Room | Kitchen/Breakfast Room | TV Room/Study | Lift | Master Bedroom with 2 Ensuites & Dressing Rooms | 5 Further Bedrooms (all with Ensuite) | Games Room | Lounge Area | Swimming Pool | Gymnasium | Steam Room | Shower & Changing Rooms | Cinema | Utility Room Staff Bedroom, Kitchen & Bathroom | Garden | Garage