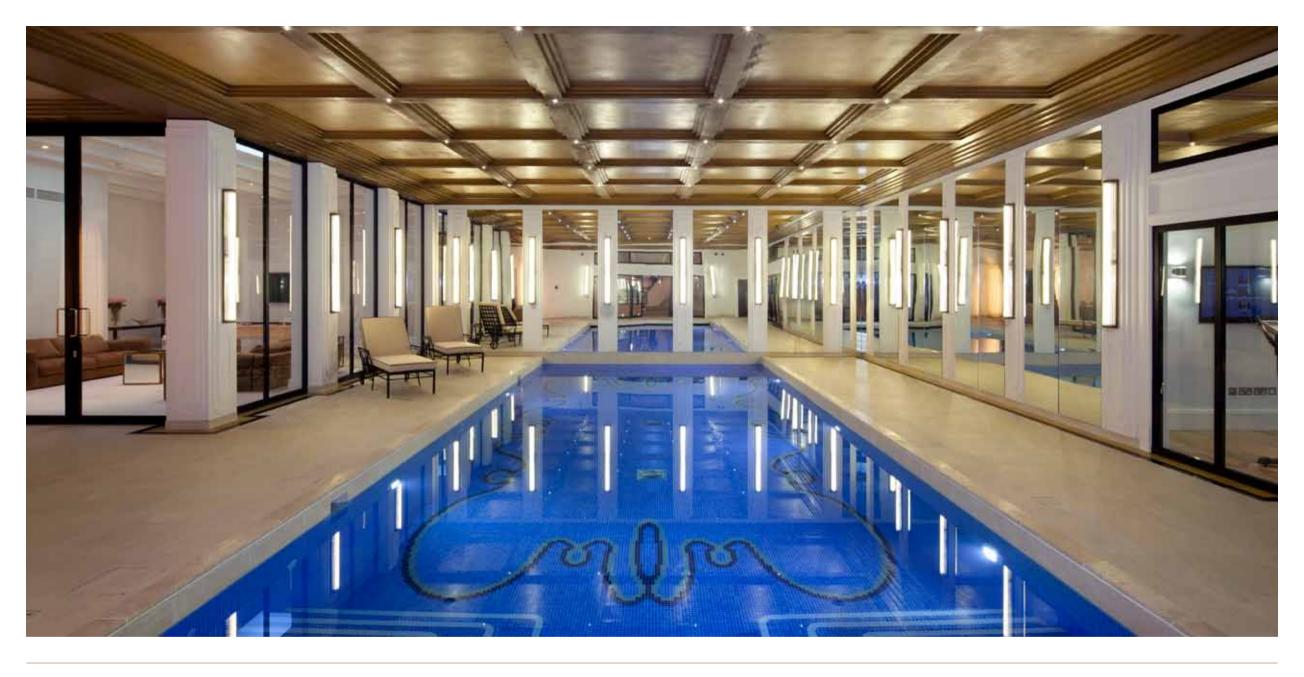

MANSFIELD HOUSE | WILDWOOD ROAD NWII

JUST A FEW MILES NORTH OF CENTRAL LONDON LIES A STUNNING NEWLY CONSTRUCTED 7 BEDROOM DOUBLE FRONTED DETACHED FAMILY HOME WITH A BREATHTAKING LEISURE COMPLEX INCLUDING A LARGE INDOOR SWIMMING POOL, GYMNASIUM, GAMES ROOM & CINEMA.

Entrance Hallway | Drawing Room | Dining Room | Kitchen/Breakfast Room | TV Room/Study | Lift | Master Bedroom with 2 Ensuites & Dressing Rooms | 5 Further Bedrooms (all with Ensuite) | Games Room | Lounge Area | Swimming Pool | Gymnasium | Steam Room | Shower & Changing Rooms | Cinema | Utility Room Staff Bedroom, Kitchen & Bathroom | Garden | Garage