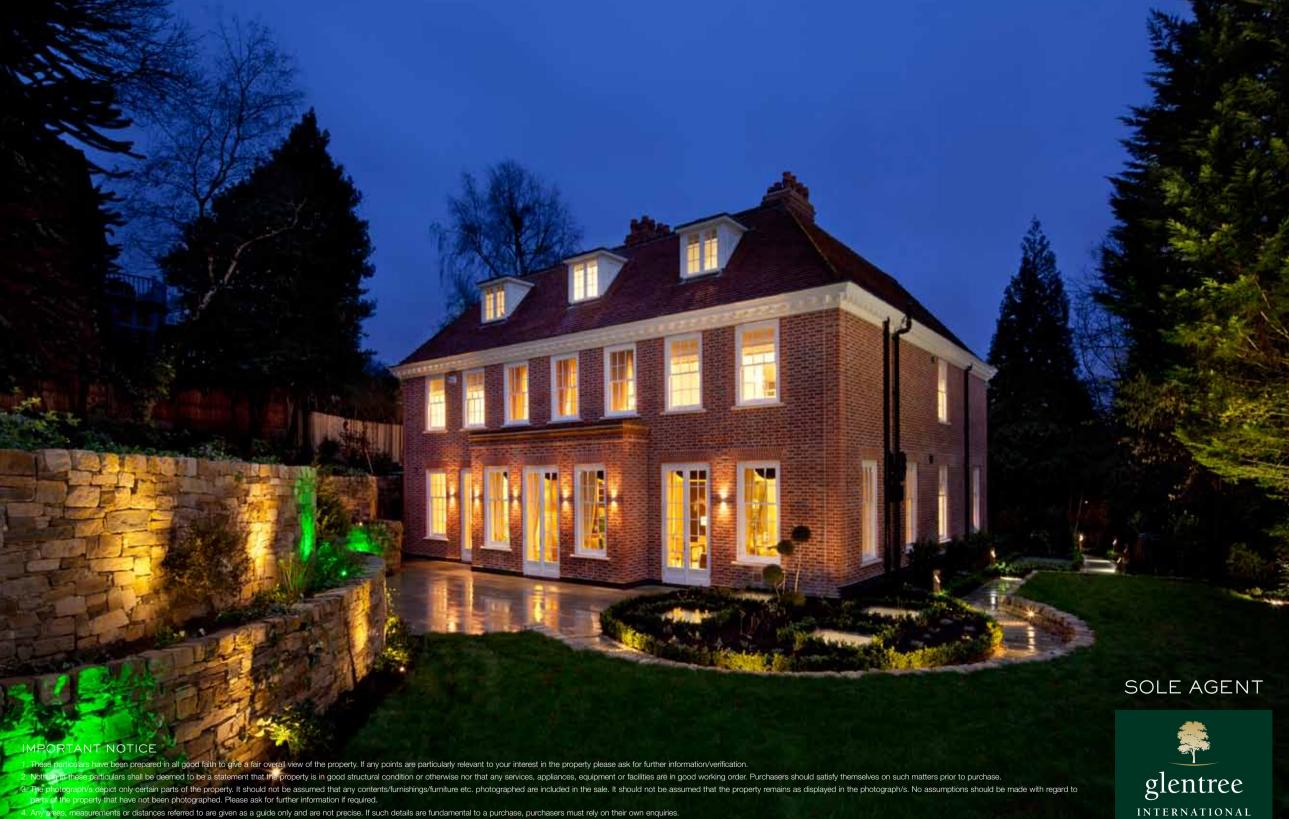

MANSFIELD HOUSE | WILDWOOD ROAD NWII

JUST A FEW MILES NORTH OF CENTRAL LONDON LIES A STUNNING NEWLY CONSTRUCTED 7 BEDROOM DOUBLE FRONTED DETACHED FAMILY HOME WITH A BREATHTAKING LEISURE COMPLEX INCLUDING A LARGE INDOOR SWIMMING POOL, GYMNASIUM, GAMES ROOM & CINEMA.

Arranged over four storeys with an elevator serving all floors the house spans 11,609 sq ft (1079 sq m). The house faces and enjoys views across the Hampstead Heath extension and is situated close to Kenwood House, Hampstead Golf Course and all local amenities.