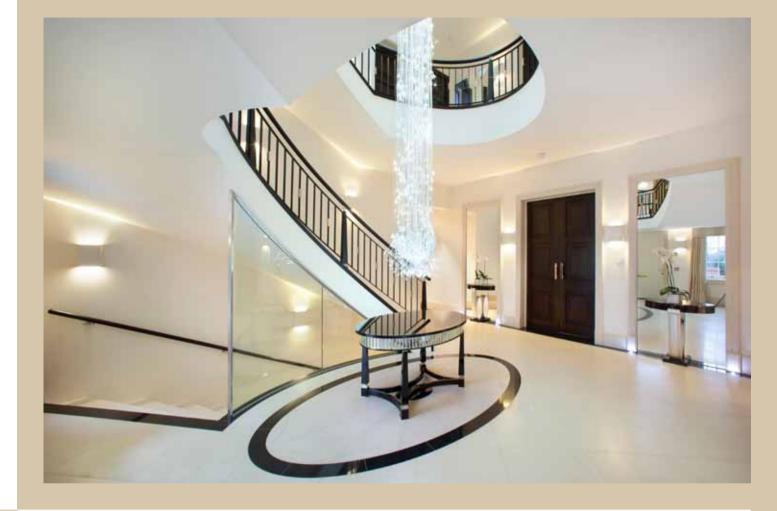

The interiors and furniture designs are based on the styling of the 1930s-1940s and in particular the famous luxury French liner The Normandie. The use of materials such as gold leafed glass and velum were very prevalent during the period adding to the uniqueness of this fine property.

Entrance Hallway | Drawing Room | Dining Room | Kitchen/Breakfast Room | TV Room/Study | Lift | Master Bedroom with 2 Ensuites & Dressing Rooms | 5 Further Bedrooms (all with Ensuite) | Games Room | Lounge Area | Swimming Pool | Gymnasium | Steam Room | Shower & Changing Rooms | Cinema | Utility Room Staff Bedroom, Kitchen & Bathroom | Garden | Garage