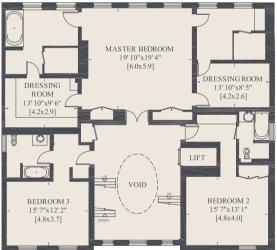

MANSFIELD HOUSE | WILDWOOD ROAD NWII

JUST A FEW MILES NORTH OF CENTRAL LONDON LIES A STUNNING NEWLY CONSTRUCTED 7 BEDROOM DOUBLE FRONTED DETACHED FAMILY HOME WITH A BREATHTAKING LEISURE COMPLEX INCLUDING A LARGE INDOOR SWIMMING POOL, GYMNASIUM, GAMES ROOM & CINEMA.

Arranged over four storeys with an elevator serving all floors the house spans 11,609 sq ft (1079 sq m). The house faces and enjoys views across the Hampstead Heath extension and is situated close to Kenwood House, Hampstead Golf Course and all local amenities.

Entrance Hallway | Drawing Room | Dining Room | Kitchen/Breakfast Room | TV Room/Study | Lift | Master Bedroom with 2 Ensuites & Dressing Rooms | 5 Further Bedrooms (all with Ensuite) | Games Room | Lounge Area | Swimming Pool | Gymnasium | Steam Room | Shower & Changing Rooms | Cinema | Utility Room Staff Bedroom, Kitchen & Bathroom | Garden | Garage

## MANSFIELD HOUSE | WILDWOOD ROAD NWII

GROSS INTERNAL AREA - 1,079 SQUARE METRES, 11,609 SQUARE FEET

LOWER GROUND FLOOR LANDING GROUND FLOOR FIRST FLOOR

4. Any areas, measurements or distances referred to are given as a guide only and are not precise. If such details are fundamental to a purchase, purchasers must rely on their own enquiries.