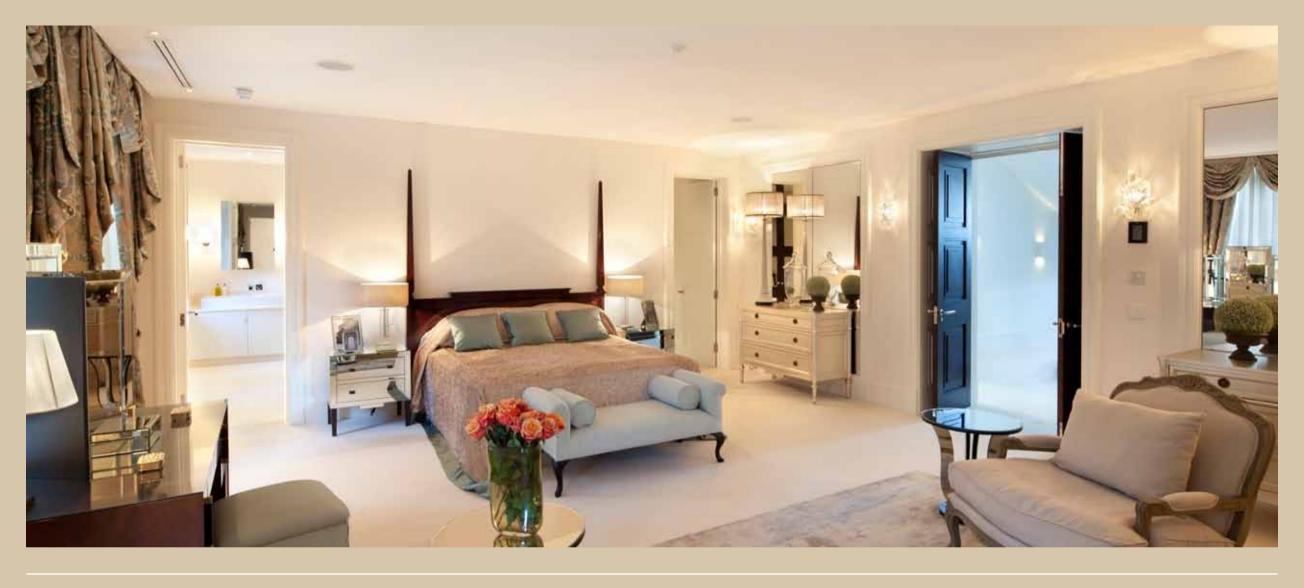

The interiors and furniture designs are based on the styling of the 1930s-1940s and in particular the famous luxury French liner The Normandie. The use of materials such as gold leafed glass and velum were very prevalent during the period adding to the uniqueness of this fine property.

Entrance Hallway | Drawing Room | Dining Room | Kitchen/Breakfast Room | TV Room/Study | Lift | Master Bedroom with 2 Ensuites & Dressing Rooms | 5 Further Bedrooms (all with Ensuite) | Games Room | Lounge Area | Swimming Pool | Gymnasium | Steam Room | Shower & Changing Rooms | Cinema | Utility Room Staff Bedroom, Kitchen & Bathroom | Garden | Garage