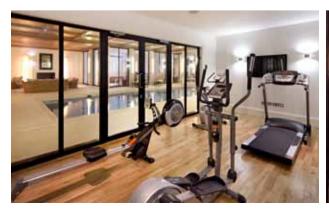

MANSFIELD HOUSE | WILDWOOD ROAD NWII

JUST A FEW MILES NORTH OF CENTRAL LONDON LIES A STUNNING NEWLY CONSTRUCTED 7 BEDROOM DOUBLE FRONTED DETACHED FAMILY HOME WITH A BREATHTAKING LEISURE COMPLEX INCLUDING A LARGE INDOOR SWIMMING POOL, GYMNASIUM, GAMES ROOM & CINEMA.

Entrance Hallway | Drawing Room | Dining Room | Kitchen/Breakfast Room | TV Room/Study | Lift | Master Bedroom with 2 Ensuites & Dressing Rooms | 5 Further Bedrooms (all with Ensuite) | Games Room | Lounge Area | Swimming Pool | Gymnasium | Steam Room | Shower & Changing Rooms | Cinema | Utility Room Staff Bedroom, Kitchen & Bathroom | Garden | Garage