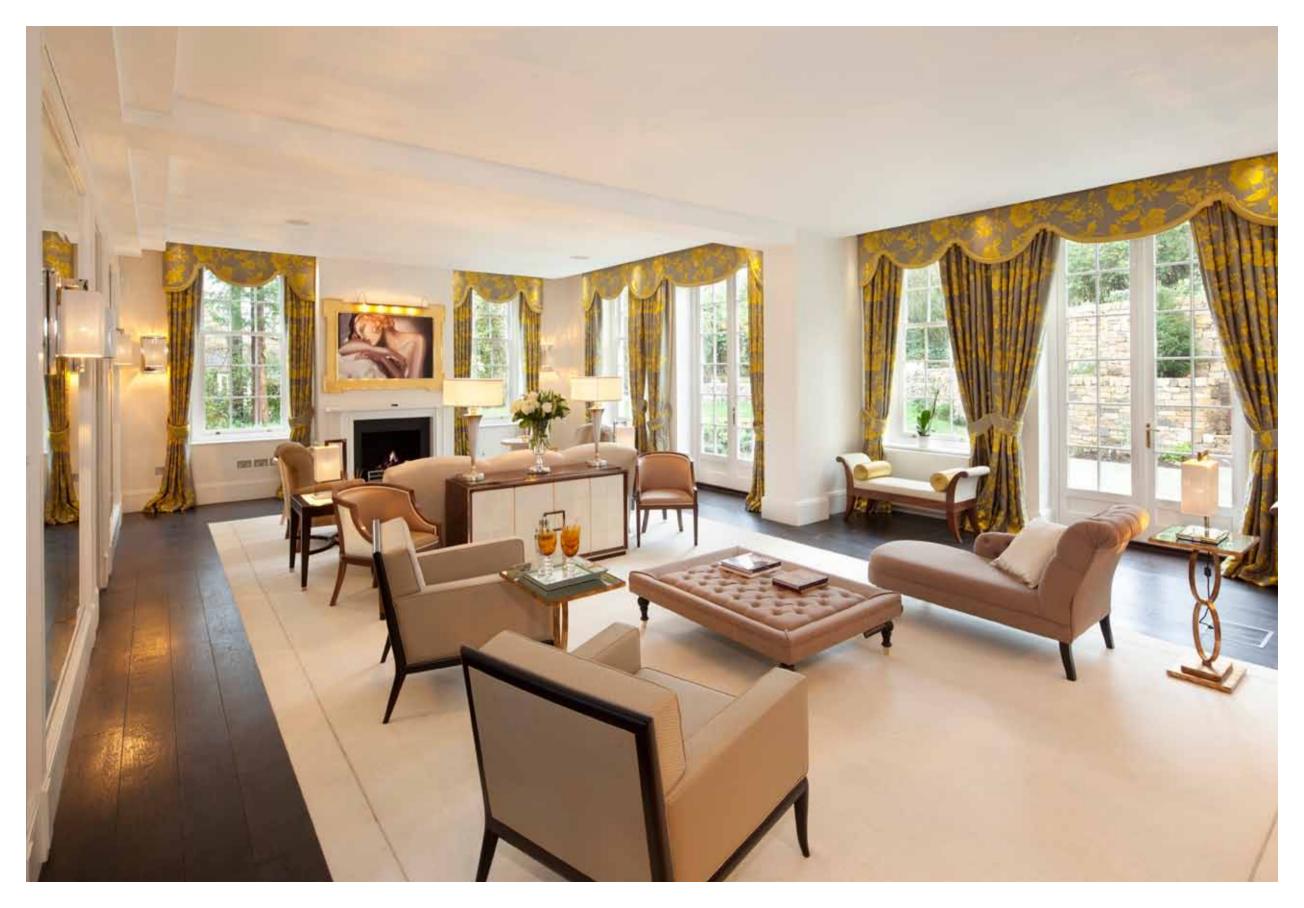

The interiors and furniture designs are based on the styling of the 1930s-1940s and in particular the famous luxury French liner The Normandie. The use of materials such as gold leafed glass and velum were very prevalent during the period adding to the uniqueness of this fine property.

Entrance Hallway | Drawing Room | Dining Room | Kitchen/Breakfast Room | TV Room/Study | Lift | Master Bedroom with 2 Ensuites & Dressing Rooms | 5 Further Bedrooms (all with Ensuite) | Games Room | Lounge Area | Swimming Pool | Gymnasium | Steam Room | Shower & Changing Rooms | Cinema | Utility Room Staff Bedroom, Kitchen & Bathroom | Garden | Garage