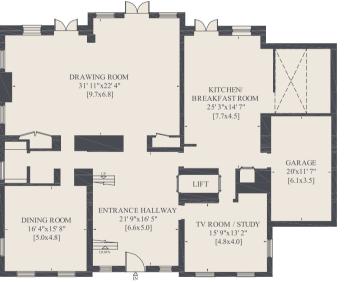

MANSFIELD HOUSE | WILDWOOD ROAD NWII

JUST A FEW MILES NORTH OF CENTRAL LONDON LIES A STUNNING NEWLY CONSTRUCTED 7 BEDROOM DOUBLE FRONTED DETACHED FAMILY HOME WITH A BREATHTAKING LEISURE COMPLEX INCLUDING A LARGE INDOOR SWIMMING POOL, GYMNASIUM, GAMES ROOM & CINEMA.

Arranged over four storeys with an elevator serving all floors the house spans 11,609 sq ft (1079 sq m). The house faces and enjoys views across the Hampstead Heath extension and is situated close to Kenwood House, Hampstead Golf Course and all local amenities.

Entrance Hallway | Drawing Room | Dining Room | Kitchen/Breakfast Room | TV Room/Study | Lift | Master Bedroom with 2 Ensuites & Dressing Rooms | 5 Further Bedrooms (all with Ensuite) | Games Room | Lounge Area | Swimming Pool | Gymnasium | Steam Room | Shower & Changing Rooms | Cinema | Utility Room Staff Bedroom, Kitchen & Bathroom | Garden | Garage

## MANSFIELD HOUSE | WILDWOOD ROAD NWII

GROSS INTERNAL AREA - 1,079 SQUARE METRES, 11,609 SQUARE FEET

LOWER GROUND FLOOR LANDING GROUND FLOOR FIRST FLOOR

4. Any areas, measurements or distances referred to are given as a guide only and are not precise. If such details are fundamental to a purchase, purchasers must rely on their own enquiries.