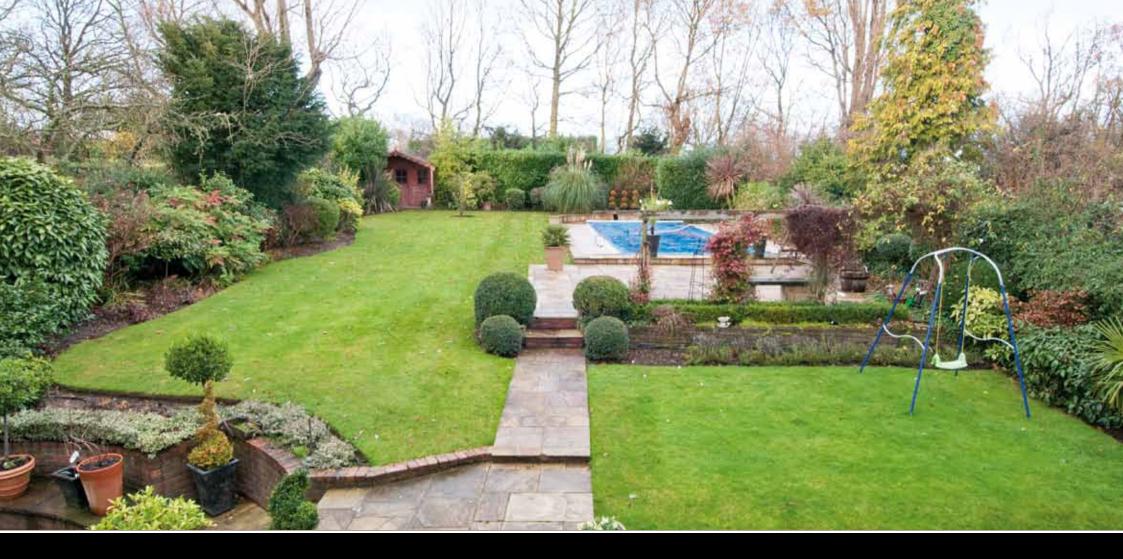

- Family Bathroom
- Laundry Room
- Luggage/Store Room
- 40ft Swimming Pool
- Changing/Shower Room with Joint Access off Family Room and Garden
- Rear 124ft Garden with Heated Outdoor Swimming Pool with Safety Cover, Irrigation System and Lighting
  - Heated Wide Single Garage with Remote Controlled Hormann Steel Door
    - Air Conditioning
    - Lutron Lighting Integral Bose Audio Systems
    - CAT 5 Cabling Throughout Security & Fire Alarm Systems
      - Bespoke Shutters & Curtains
      - Solid matching hardwood fire doors throughout