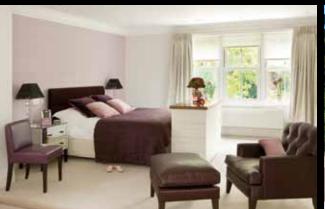

## ACCOMMODATION & AMENITIES

- Grand Entrance Hall with Triple Height Atrium
  - Guest Cloakroom
  - Custom Built Oak Study/Home Office
    - Large Split Level Living Room
      - Fully Fitted TV Room
- Family Room with Integral Walnut Fitments
- Fully Fitted & Equipped Kitchen Dining Room
- Large Fully Fitted Utility Room Directly off Kitchen
- 695 sq ft Master Bedroom Suite with Dressing Area and Large Luxury Bathroom
  - 5 Further Double Bedrooms (3 with En Suite)
  - 35ft (11m) Games Room with mini Kitchen and Separate WC (would convert to 2 Further Bedroom Suites)