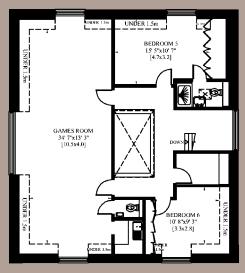

## ACCOMMODATION & AMENITIES

- Grand Entrance Hall with Triple Height Atrium
  - Guest Cloakroom
  - Custom Built Oak Study/Home Office
    - Large Split Level Living Room
      - Fully Fitted TV Room
- Family Room with Integral Walnut Fitments
- Fully Fitted & Equipped Kitchen Dining Room
- Large Fully Fitted Utility Room Directly off Kitchen
- 695 sq ft Master Bedroom Suite with Dressing Area and Large Luxury Bathroom
  - 5 Further Double Bedrooms (3 with En Suite)
  - 35ft (11m) Games Room with mini Kitchen and Separate WC (would convert to 2 Further Bedroom Suites)

Gross Internal Area
564 Square Metres
6.072 Square Feet

Second Floor
Gross Internal Area
122 Square Metres 1,311 Square Feet

Ground Floor
Gross Internal Area
255 Square Metres 2,745 Square Feet

Gross Internal Area
187 Square Metres 2,016 Sq Feet