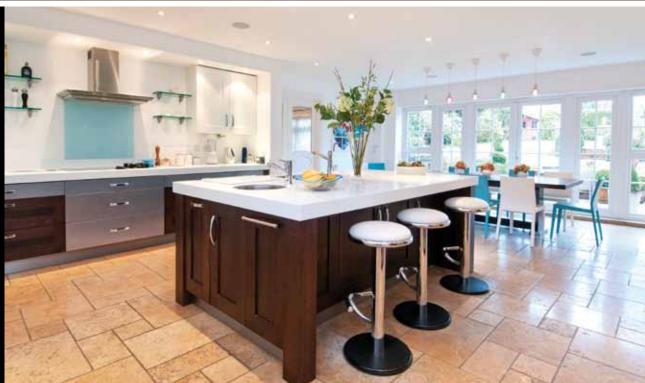

## ACCOMMODATION & AMENITIES

- Grand Entrance Hall with Triple Height Atrium
  - Guest Cloakroom
  - Custom Built Oak Study/Home Office
    - Large Split Level Living Room
      - Fully Fitted TV Room
- Family Room with Integral Walnut Fitments
- Fully Fitted & Equipped Kitchen Dining Room
- Large Fully Fitted Utility Room Directly off Kitchen
- 695 sq ft Master Bedroom Suite with Dressing Area and Large Luxury Bathroom
  - 5 Further Double Bedrooms (3 with En Suite)
  - 35ft (11m) Games Room with mini Kitchen and Separate WC (would convert to 2 Further Bedroom Suites)