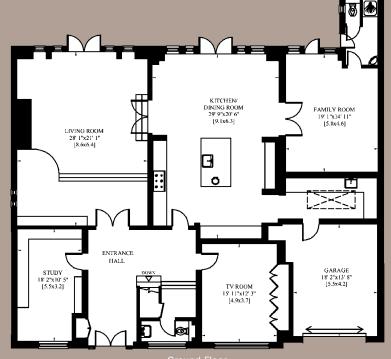

## ACCOMMODATION & AMENITIES

- Grand Entrance Hall with Triple Height Atrium
  - Guest Cloakroom
  - Custom Built Oak Study/Home Office
    - Large Split Level Living Room
      - Fully Fitted TV Room
- Family Room with Integral Walnut Fitments
- Fully Fitted & Equipped Kitchen Dining Room
- Large Fully Fitted Utility Room Directly off Kitchen
- 695 sq ft Master Bedroom Suite with Dressing Area and Large Luxury Bathroom
  - 5 Further Double Bedrooms (3 with En Suite)
  - 35ft (11m) Games Room with mini Kitchen and Separate WC (would convert to 2 Further Bedroom Suites)

Gross Internal Area
564 Square Metres
6.072 Square Feet

Second Floor
Gross Internal Area
122 Square Metres 1,311 Square Feet

Ground Floor
Gross Internal Area
255 Square Metres 2,745 Square Feet

Gross Internal Area
187 Square Metres 2,016 Sq Feet