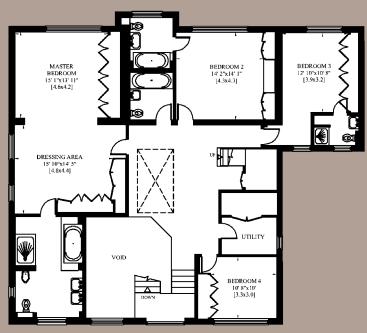

## ACCOMMODATION & AMENITIES

- Grand Entrance Hall with Triple Height Atrium
  - Guest Cloakroom
  - Custom Built Oak Study/Home Office
    - Large Split Level Living Room
      - Fully Fitted TV Room
- Family Room with Integral Walnut Fitments
- Fully Fitted & Equipped Kitchen Dining Room
- Large Fully Fitted Utility Room Directly off Kitchen
- 695 sq ft Master Bedroom Suite with Dressing Area and Large Luxury Bathroom
  - 5 Further Double Bedrooms (3 with En Suite)
  - 35ft (11m) Games Room with mini Kitchen and Separate WC (would convert to 2 Further Bedroom Suites)

Gross Internal Area
564 Square Metres
6.072 Square Feet

Second Floor
Gross Internal Area
122 Square Metres 1,311 Square Feet

Ground Floor
Gross Internal Area
255 Square Metres 2,745 Square Feet

Gross Internal Area
187 Square Metres 2,016 Sq Feet