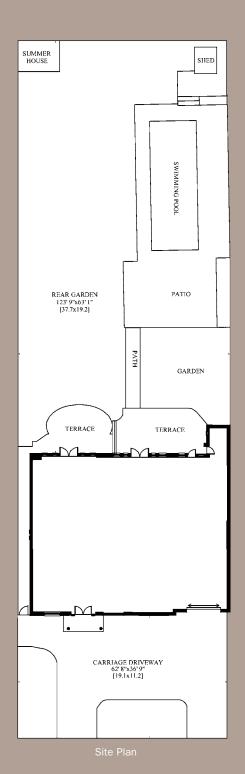

Gross Internal Area
564 Square Metres
6.072 Square Feet

Second Floor
Gross Internal Area
122 Square Metres 1,311 Square Feet

Ground Floor
Gross Internal Area
255 Square Metres 2,745 Square Feet

Gross Internal Area
187 Square Metres 2,016 Sq Feet