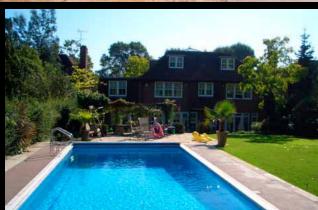

- Family Bathroom
- Laundry Room
- Luggage/Store Room
- 40ft Swimming Pool
- Changing/Shower Room with Joint Access off Family Room and Garden
- Rear 124ft Garden with Heated Outdoor Swimming Pool with Safety Cover, Irrigation System and Lighting
  - Heated Wide Single Garage with Remote Controlled Hormann Steel Door
    - Air Conditioning
    - Lutron Lighting Integral Bose Audio Systems
    - CAT 5 Cabling Throughout Security & Fire Alarm Systems
      - Bespoke Shutters & Curtains
      - Solid matching hardwood fire doors throughout