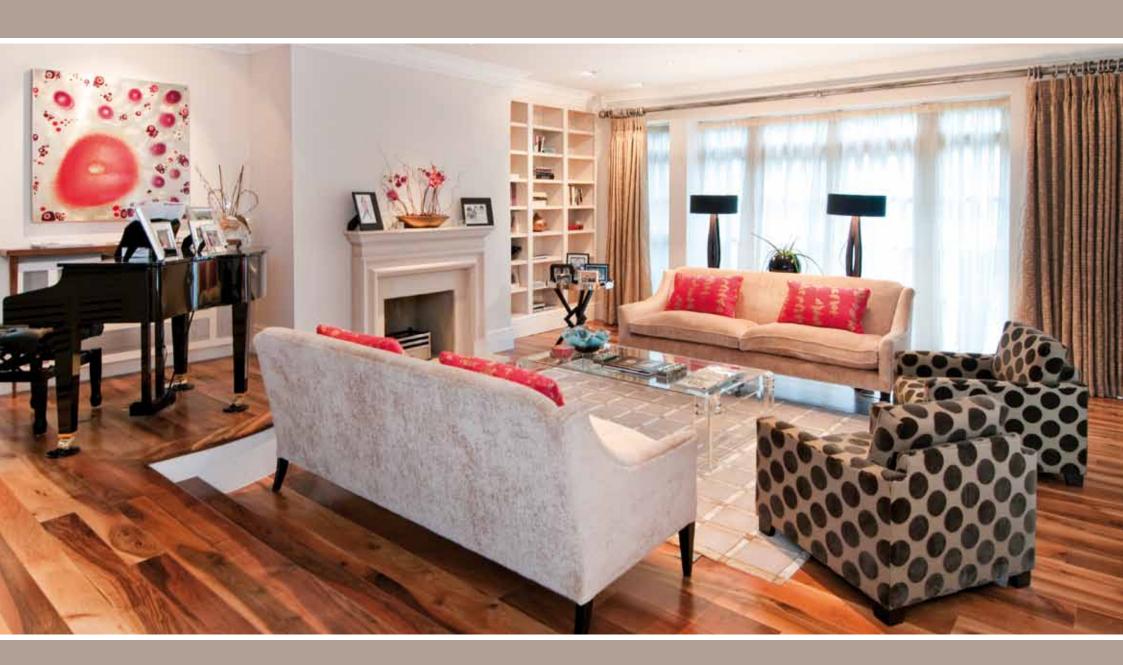

## ACCOMMODATION & AMENITIES

- Grand Entrance Hall with Triple Height Atrium
  - Guest Cloakroom
  - Custom Built Oak Study/Home Office
    - Large Split Level Living Room
      - Fully Fitted TV Room
- Family Room with Integral Walnut Fitments
- Fully Fitted & Equipped Kitchen Dining Room
- Large Fully Fitted Utility Room Directly off Kitchen
- 695 sq ft Master Bedroom Suite with Dressing Area and Large Luxury Bathroom
  - 5 Further Double Bedrooms (3 with En Suite)
  - 35ft (11m) Games Room with mini Kitchen and Separate WC (would convert to 2 Further Bedroom Suites)