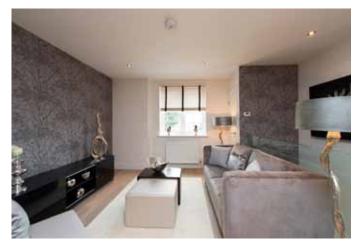

### KITCHENS

- High quality kitchen units with granite work surfaces High quality integrated appliances including chrome electric ovens, chrome gas hobs and extractor hood, integrated fridge/freezer, dishwasher, washing machine/dryer
- Stainless steel sinks with mixer taps

## BATHROOMS

- Tiled floors Fully tiled walls Baths with shower attachments and screens Good quality sanitary ware and fittings
- Heated towel rails Shaver sockets