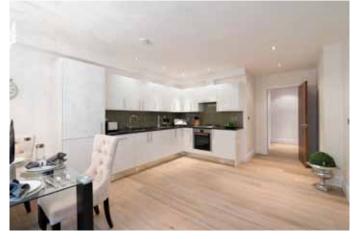

### KITCHENS

- High quality kitchen units with granite work surfaces High quality integrated appliances including chrome electric ovens, chrome gas hobs and extractor hood, integrated fridge/freezer, dishwasher, washing machine/dryer
- Stainless steel sinks with mixer taps