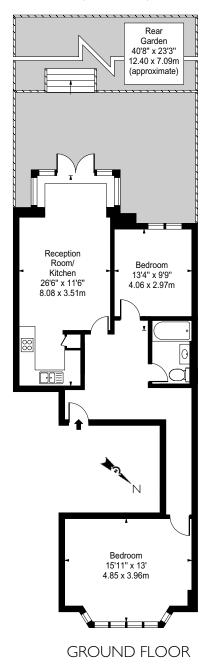

FLAT 2 - 2 BEDROOM

Approx. Gross Internal Area 800 Sq Ft - 74.32 Sq M

Approx. Gross Internal Area
725 Sq Ft - 67.35 Sq M

Reception
Recom
13'5" x 12'1"
4.09 x 3.68m

RELAT 3 - ONE BEDROOM
Approx. Gross Internal Area
725 Sq Ft - 67.35 Sq M