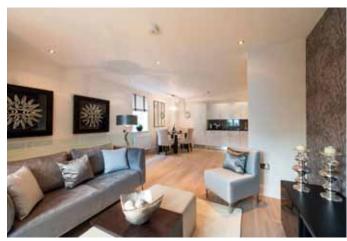

### KITCHENS

- High quality kitchen units with granite work surfaces High quality integrated appliances including chrome electric ovens, chrome gas hobs and extractor hood, integrated fridge/freezer, dishwasher, washing machine/dryer
- Stainless steel sinks with mixer taps

## BATHROOMS

- Tiled floors Fully tiled walls Baths with shower attachments and screens Good quality sanitary ware and fittings
- Heated towel rails Shaver sockets