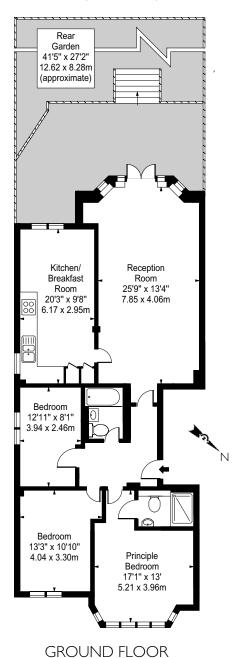

# REGALCOURT

An exclusive development of 8 luxurious 2 & 3 bedroom apartments with private gardens or balconies, lift & secure underground parking.

FLAT I - 3 BEDROOM

Approx. Gross Internal Area 1150 Sq Ft - 106.97 Sq M