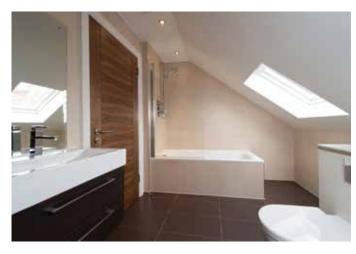

## BATHROOMS

- Tiled floors Fully tiled walls Baths with shower attachments and screens Good quality sanitary ware and fittings
- Heated towel rails Shaver sockets