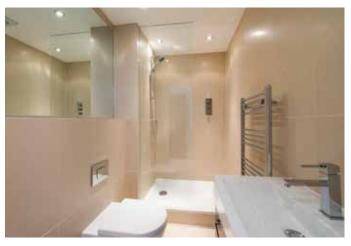

## BATHROOMS

- Tiled floors Fully tiled walls Baths with shower attachments and screens Good quality sanitary ware and fittings
- Heated towel rails Shaver sockets