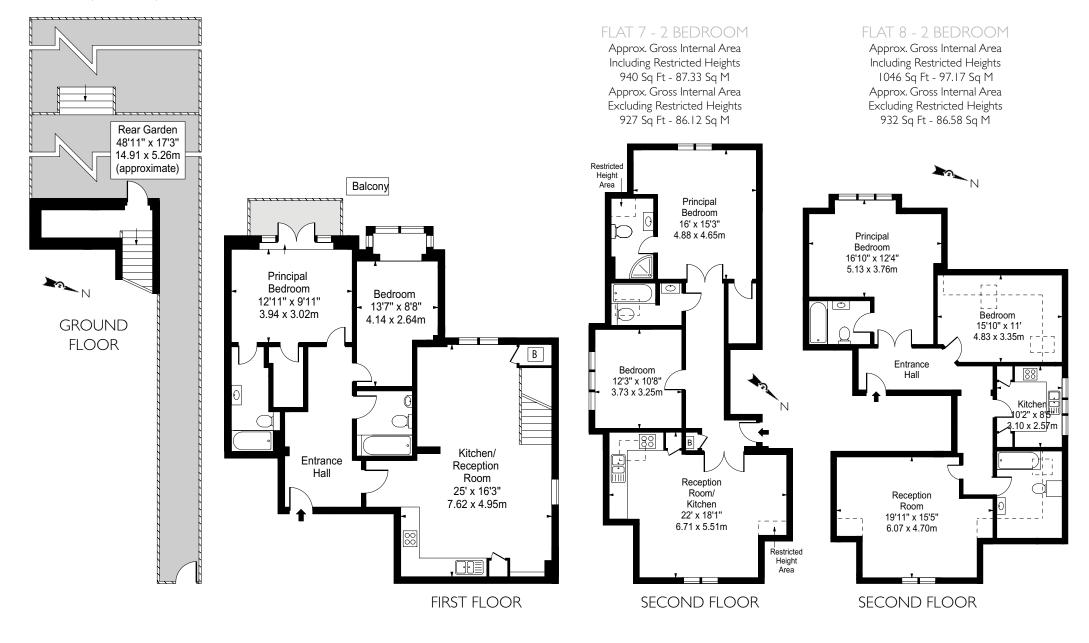

# REGALCOURT

An exclusive development of 8 luxurious 2 & 3 bedroom apartments with private gardens or balconies, lift & secure underground parking.

FLAT I - 3 BEDROOM

Approx. Gross Internal Area 1150 Sq Ft - 106.97 Sq M

FLAT 2 - 2 BEDROOM

Approx. Gross Internal Area 800 Sq Ft - 74.32 Sq M

Approx. Gross Internal Area
725 Sq Ft - 67.35 Sq M

Reception
Recom
13'5" x 12'1"
4.09 x 3.68m

RELAT 3 - ONE BEDROOM
Approx. Gross Internal Area
725 Sq Ft - 67.35 Sq M

FIRST FLOOR

FLAT 4 - I BEDROOM

FLAT 5 - I BEDROOM

Approx. Gross Internal Area 607 Sq Ft - 56.39 Sq M

for illustration purposes only - not to scale

FLAT 6 - 2 BEDROOM

Approx. Gross Internal Area 985 Sq Ft - 91.62 Sq M

### COMMON AREAS

- Secure underground parking one reserved parking space per flat accessed via remote controlled secure gates
- Passenger lift serving all floors Video entry phone system High quality finish to entrance hall and common areas
- Secure letter boxes for each flat

### GENERAL

- Independent gas central heating High quality oak hardwood engineered floors to living areas Carpets to bedrooms
- Custom made architraves and skirting High quality polished walnut front and internal doors with chrome fittings
- Chrome recessed low voltage lighting, light switches and plug points Communal satellite dish

### KITCHENS

- High quality kitchen units with granite work surfaces High quality integrated appliances including chrome electric ovens, chrome gas hobs and extractor hood, integrated fridge/freezer, dishwasher, washing machine/dryer
- Stainless steel sinks with mixer taps

## BATHROOMS

- Tiled floors Fully tiled walls Baths with shower attachments and screens Good quality sanitary ware and fittings
- Heated towel rails Shaver sockets

# **EXTERIORS**

• 3 flats with private gardens and 3 flats with balconies

THE LEASEHOLD IS 125 YEARS. GROUND RENTS; £250 FOR 2 BEDS, £350 FOR 3 BEDS (DOUBLING EVERY 20 YEARS UP TO 120 YEARS)

JOINT SOLE AGENT