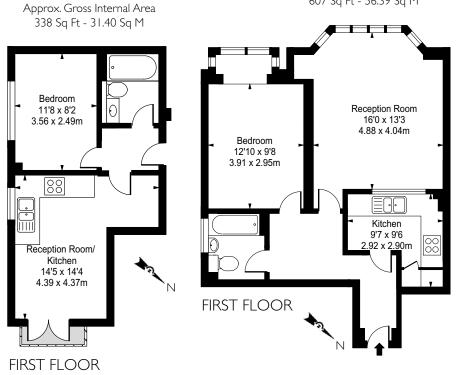

FIRST FLOOR

FLAT 4 - I BEDROOM

FLAT 5 - I BEDROOM

Approx. Gross Internal Area 607 Sq Ft - 56.39 Sq M

for illustration purposes only - not to scale

FLAT 6 - 2 BEDROOM

Approx. Gross Internal Area 985 Sq Ft - 91.62 Sq M