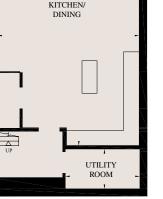

**12B WENTWORTH PLACE** 

FIRST FLOOR

**12C WENTWORTH PLACE** 

BEDROOM 3

STUDY/ BEDROOM 4

SECOND FLOOR

UNDER 1.5m HIGH

SECOND FLOOR