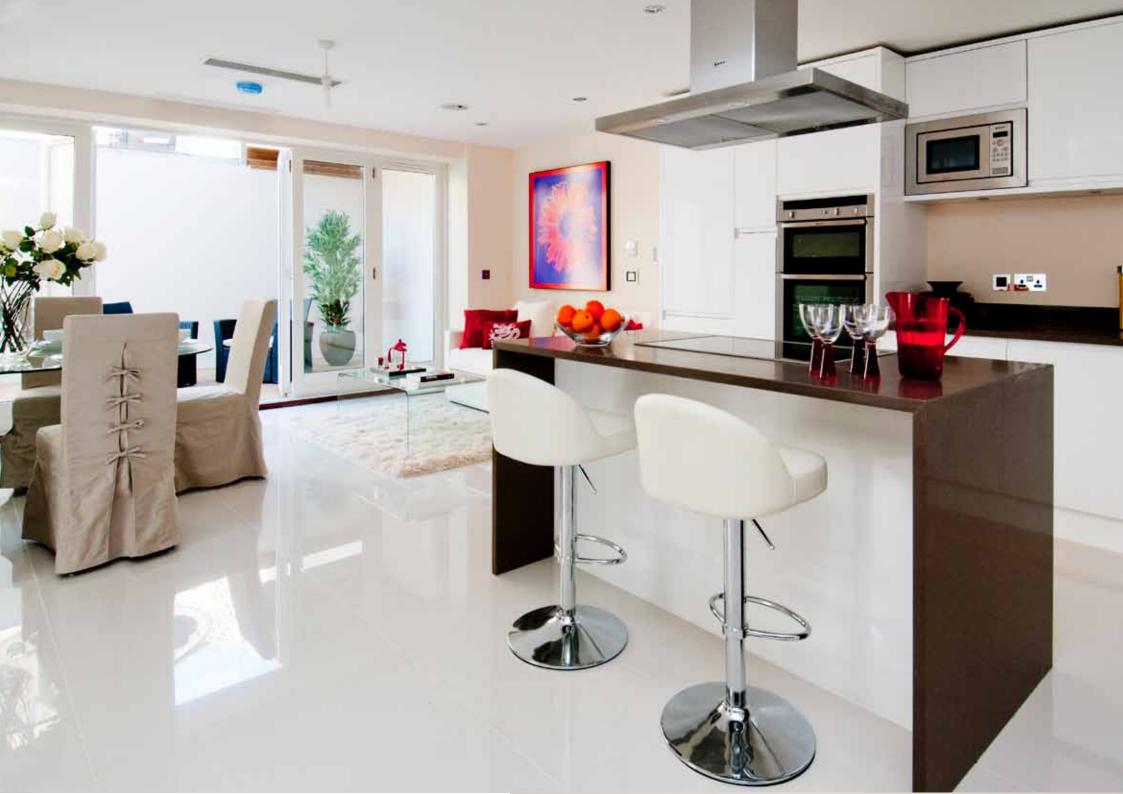

## WENTWORTH ROAD NW11 PHASE 2

Each house offers approximately 2,000 sq ft of bright and well designed accommodation including large family room and kitchens with bi-folding doors leading to the terraces.

Wentworth Place is set in a quiet road close to the shops and restaurants at both Temple Fortune and Golders Green and within a short walk of Hampstead Extension.

- Master Bedrooms with Luxury Ensuite Bathroom and Walk In Shower
- Two further Bedrooms with Fitted Wardrobes (One with Ensuite Bathroom)
- Study/Bedroom 4
- Intervari Fully Equipped Kitchen with Centre Island and Neff Appliances
- Fitted Utility Rooms with **Neff Appliances**
- Full Height Veneer Doors

- Guest Cloakrooms
- Garage
- Comfort Cooling to **Principal Rooms**
- Under Floor Heating throughout
- Solar Panels for Green Eco Energy
- Bi-Folding Doors to Courtyard
- Hardwood Floors and Stairs
- 10 Year BLP Guarantee