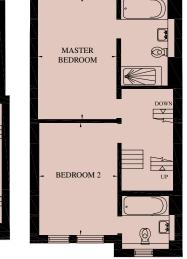

**12B WENTWORTH PLACE** 

FIRST FLOOR

**12C WENTWORTH PLACE** 

BEDROOM 3

STUDY/ BEDROOM 4

SECOND FLOOR

UNDER 1.5m HIGH

SECOND FLOOR