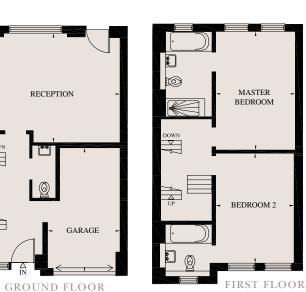

GARDEN FLOOR

DOWN

RECEPTION

GARAGE

DOWN

.....

0

GROUND FLOOR

**12B WENTWORTH PLACE** 

FIRST FLOOR

**12C WENTWORTH PLACE** 

BEDROOM 3

STUDY/ BEDROOM 4

SECOND FLOOR

UNDER 1.5m HIGH

SECOND FLOOR