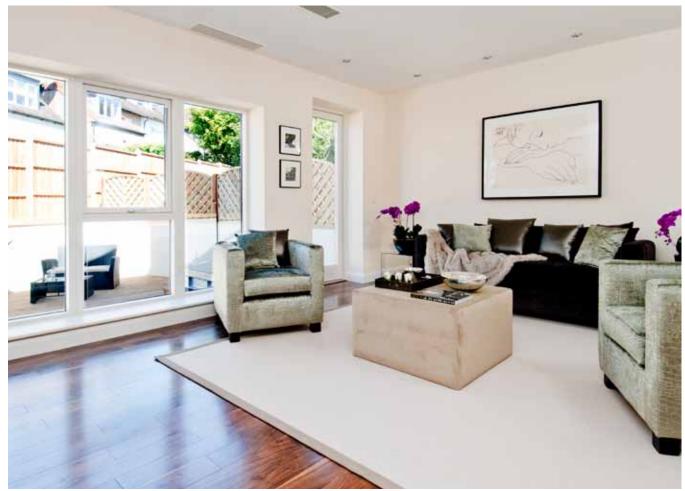

## WENTWORTH ROAD NW11 PHASE 2

Each house offers approximately 2,000 sq ft of bright and well designed accommodation including large family room and kitchens with bi-folding doors leading to the terraces.

Wentworth Place is set in a quiet road close to the shops and restaurants at both Temple Fortune and Golders Green and within a short walk of Hampstead Extension.

- Master Bedrooms with Luxury Ensuite Bathroom and Walk In Shower
- Two further Bedrooms with Fitted Wardrobes (One with Ensuite Bathroom)
- Study/Bedroom 4
- Intervari Fully Equipped Kitchen with Centre Island and Neff Appliances
- Fitted Utility Rooms with **Neff Appliances**
- Full Height Veneer Doors

- Guest Cloakrooms
- Garage
- Comfort Cooling to **Principal Rooms**
- Under Floor Heating throughout
- Solar Panels for Green Eco Energy
- Bi-Folding Doors to Courtyard
- Hardwood Floors and Stairs
- 10 Year BLP Guarantee