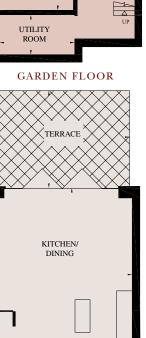

uding large family room and kitchens with bi-folding doors leading to the terraces.



Wentworth Place is set in a quiet road close to the shops and restaurants at both Temple Fortune and Golders Green and within a short walk of Hampstead Extension.









- Master Bedrooms with Luxury Ensuite Bathroom and Walk In Shower
- Two further Bedrooms with Fitted Wardrobes (One with Ensuite Bathroom)
- Study/Bedroom 4
- Intervari Fully Equipped Kitchen with Centre Island and Neff Appliances
- Fitted Utility Rooms with **Neff Appliances**
- Full Height Veneer Doors

- Guest Cloakrooms
- Garage
- Comfort Cooling to **Principal Rooms**
- Under Floor Heating throughout
- Solar Panels for Green Eco Energy
- Bi-Folding Doors to Courtyard
- Hardwood Floors and Stairs
- 10 Year BLP Guarantee















GARDEN FLOOR

DOWN

RECEPTION

GARAGE

DOWN

.....

0

GROUND FLOOR



**12B WENTWORTH PLACE** 

FIRST FLOOR

**12C WENTWORTH PLACE** 





BEDROOM 3

STUDY/ BEDROOM 4

SECOND FLOOR

UNDER 1.5m HIGH

SECOND FLOOR



## A NEW DEVELOPMENT BY





Misrepresentation Act 1967. This brochure and the descriptions and measurements herein do not constitute representation and whilst every effort has been made to ensure accuracy, this cannot be guaranteed. 273594

Photography and Brochure by (thecapitalgroup) Tel: 020-8671 5448

Floorplans shown are from Phase 1 and for indication purposes only.