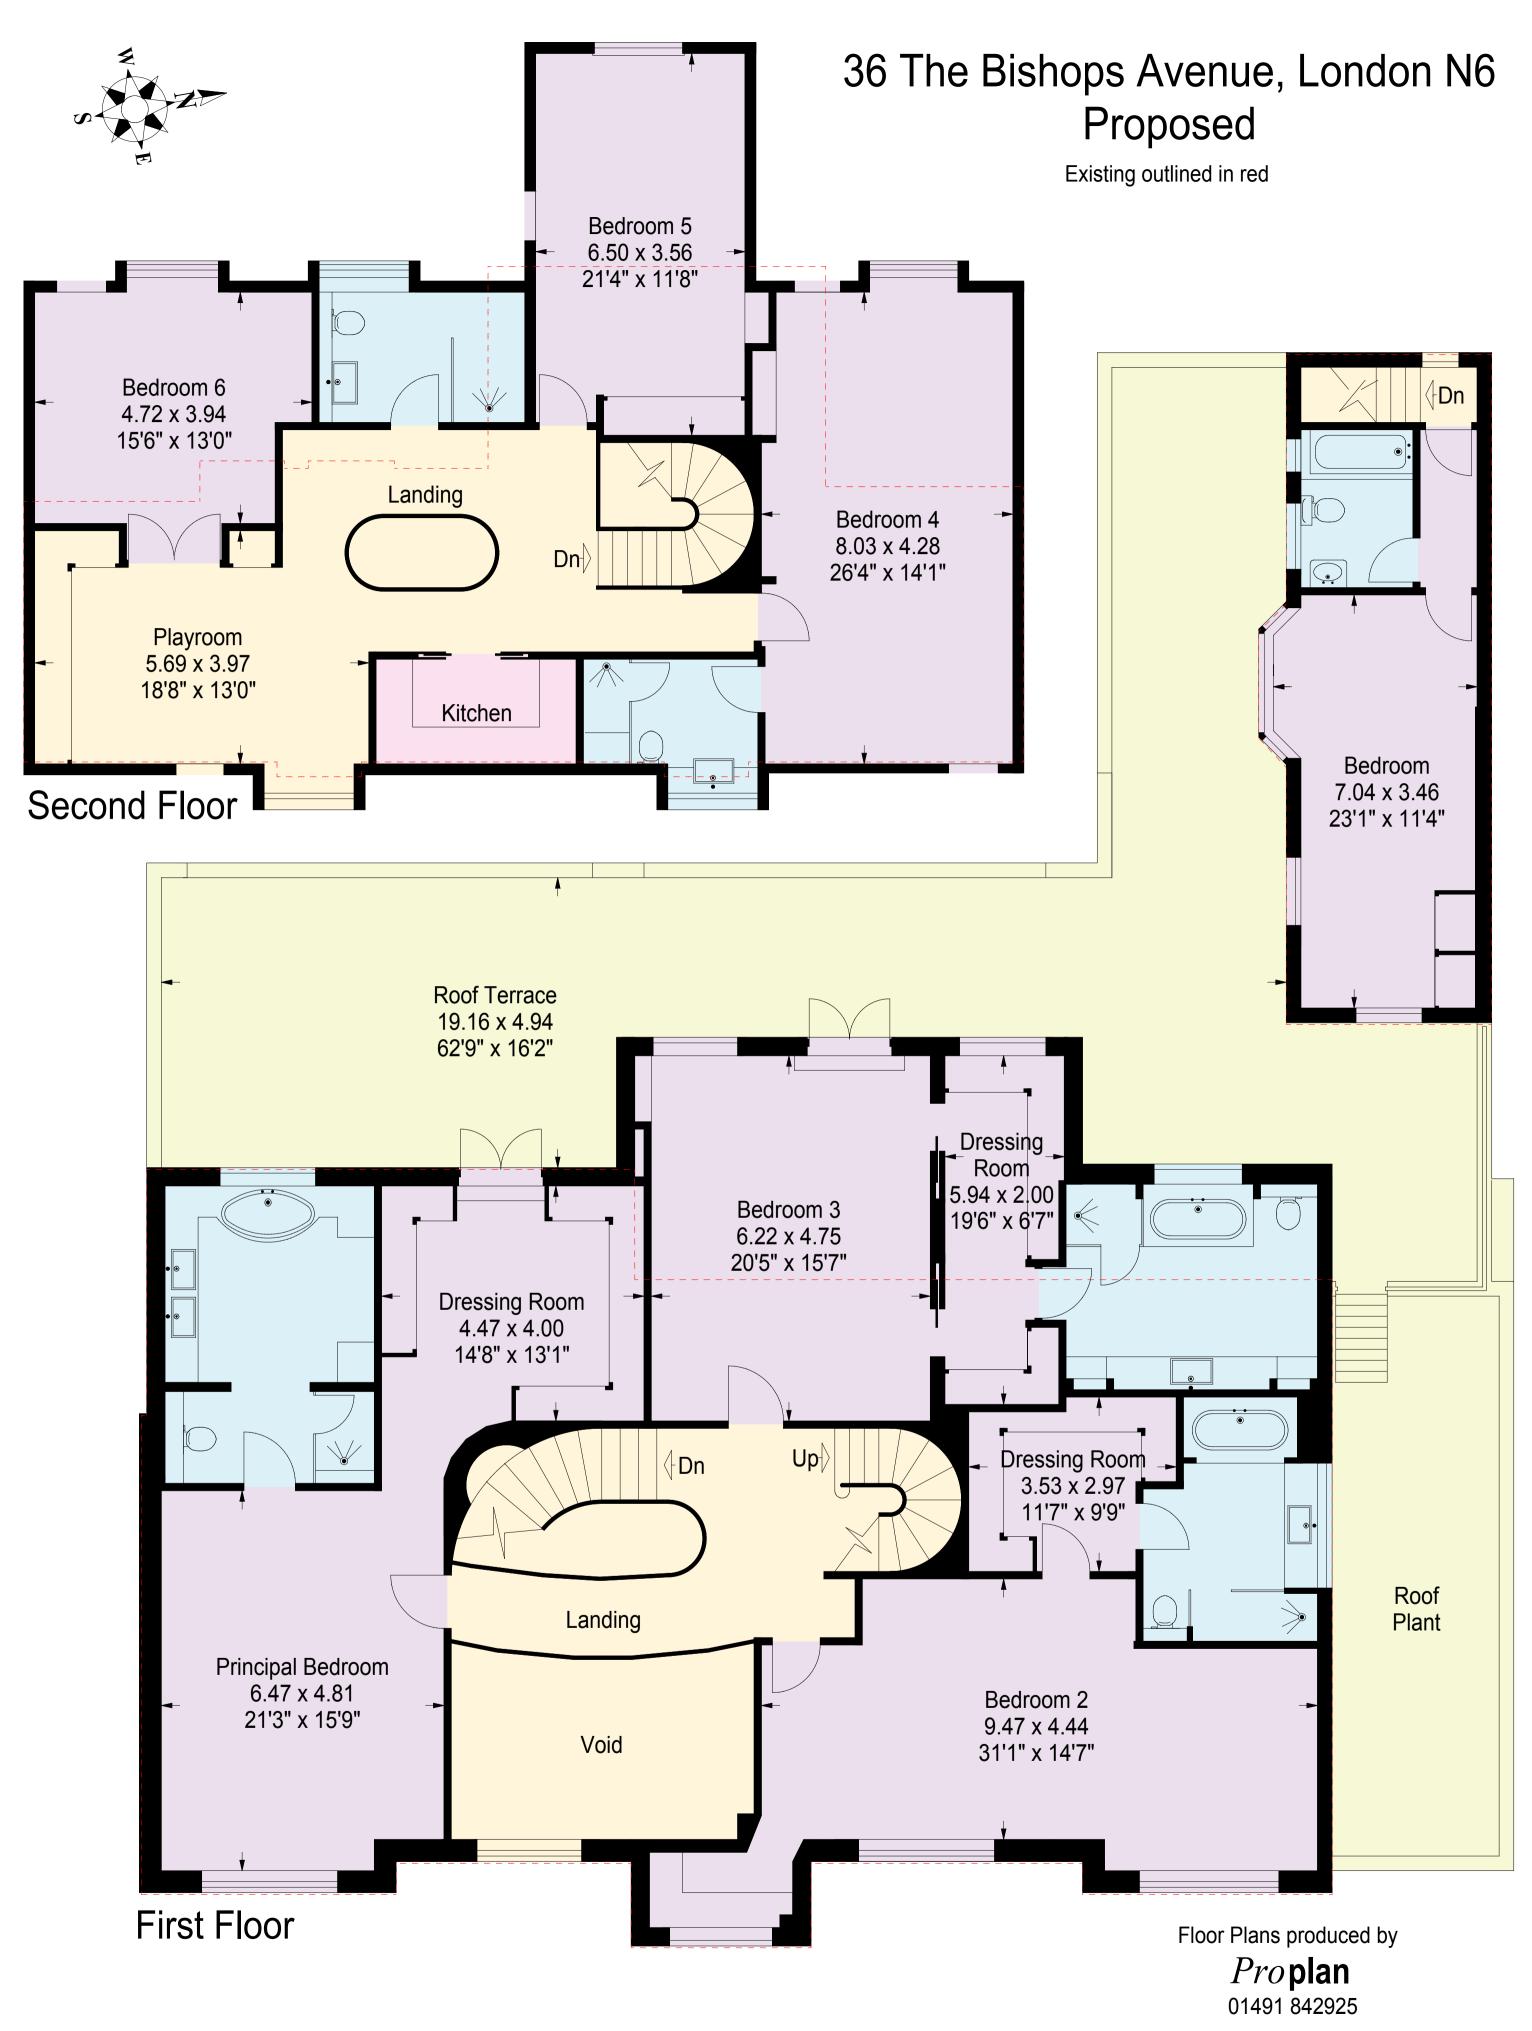

## 36 The Bishops Avenue, London N6 Shed Rear Garden 47.9 x 27.3 157'0" x 89'6" Patio Carriage Driveway Front Garden 25.1 x 18.0 82'3" x 59'0" Floor Plans produced by Pro plan 01491 842925 This plan is for guidance only and must not be relied upon as a statement of fact. Attention is drawn to the Important Notice on the last page of text of the Particulars.