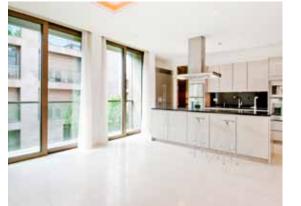

## ACCOMMODATION AND AMENITIES

- RECEPTION ROOM WITH BALCONY
- KITCHEN/UTILITY ROOM
- MASTER BEDROOM WITH DRESSING ROOM AND EN SUITE BATHROOM
- 2 FURTHER BEDROOMS (EN SUITE)
- CLOAKROOM
- FURTHER BALCONIES
- 2 UNDERGROUND PARKING SPACES
- STORAGE ROOM
- PRIVATE GARDEN
- SECURITY SHUTTERS
- LEISURE FACILITIES INC GYM, SWIMMING POOL, JACUZZI, STEAM
- COMMUNAL LANDSCAPED GARDENS WITH DIRECT ACCESS ONTO THE HEATH