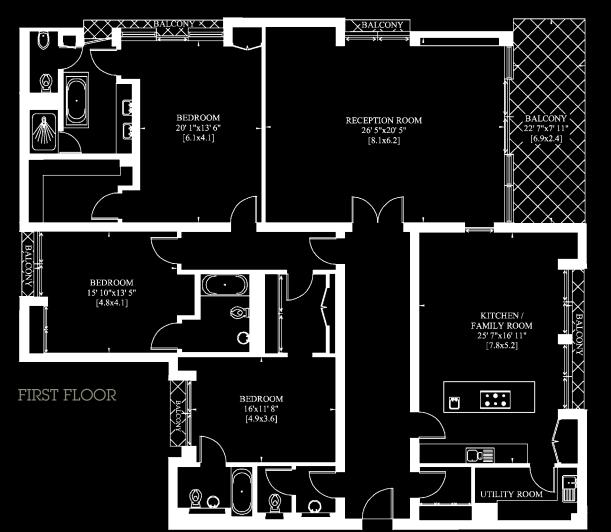

### FIRST FLOOR APARTMENT WITH BALCONY

24 HOUR CONCIERGE SWIMMING POOL GYM LEISURE COMPLEX COMPRISING SAUNA, JACUZZI AND STEAM ROOM LANDSCAPED COMMUNAL GARDENS WITH DIRECT ACCESS FOR RESIDENTS TO THE HEATH UNDERGROUND PARKING COMFORT COOLING UNDERFLOOR HEATING SECURITY SHUTTERS

## ACCOMMODATION AND AMENITIES

- RECEPTION ROOM WITH BALCONY
- KITCHEN/UTILITY ROOM
- MASTER BEDROOM WITH DRESSING ROOM AND EN SUITE BATHROOM
- 2 FURTHER BEDROOMS (EN SUITE)
- CLOAKROOM
- FURTHER BALCONIES
- 2 UNDERGROUND PARKING SPACES
- STORAGE ROOM
- PRIVATE GARDEN
- SECURITY SHUTTERS
- LEISURE FACILITIES INC GYM, SWIMMING POOL, JACUZZI, STEAM
- COMMUNAL LANDSCAPED GARDENS WITH DIRECT ACCESS ONTO THE HEATH

#### GROSS INTERNAL AREA | 250 SQ M - 2,696 SQ FT