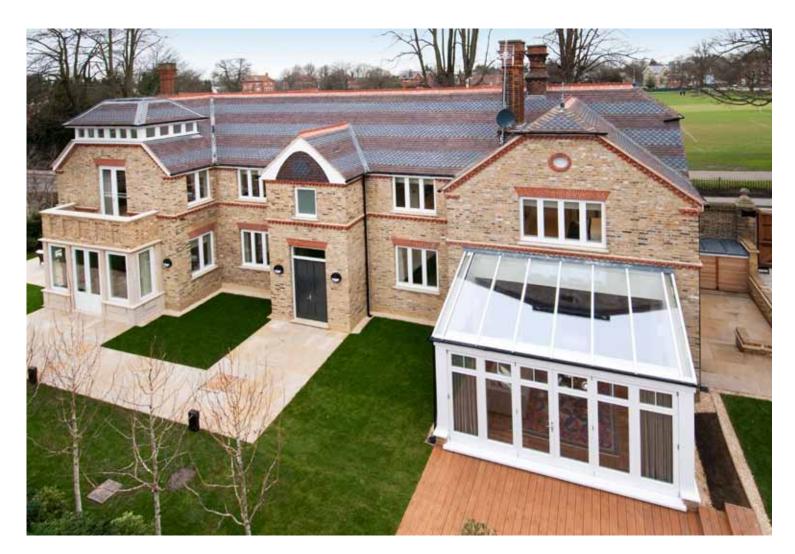

# THE VILLA KENWOOD N6

AN EXCEPTIONAL NEWLY REFURBISHED HOUSE WITH SECURE PARKING AND PRIVATE GARDEN

## THE VILLA | KENWOOD N6

THIS WELL APPOINTED VILLA OF OVER 3,300 SQ FT OFFERS GENEROUS LIVING ACCOMMODATION AND THREE EN SUITE BEDROOMS.

#### ACCOMMODATION AND AMENITIES

- ENTRANCE HALL
- KITCHEN/FAMILY ROOM
- RECEPTION ROOM
- DINING ROOM
- GUEST CLOAKROOM
- MASTER BEDROOM WITH DRESSING ROOM AND EN SUITE BATHROOM
- 2 FURTHER BEDROOMS WITH EN SUITE SHOWER ROOMS
- SECURE PARKING
- PRIVATE LANDSCAPED GARDEN
- LUTRON LIGHTING
- HIGH SPECIFICATION AUDIO VISUAL EQUIPMENT
- COMFORT COOLING
- UNDERFLOOR HEATING IN BATHROOMS AND SHOWER ROOMS
- AMENITIES INCLUDE SWIMMING POOL, GYMNASIUM, SAUNA, JACUZZI, UNDERGROUND
  PARKING, 24 HOUR CONCIERGE AND DIRECT ACCESS TO
  HAMPSTEAD HEATH (SUBJECT TO RESIDENT/FREEHOLDER'S APPROVAL AND SERVICE CHARGES)