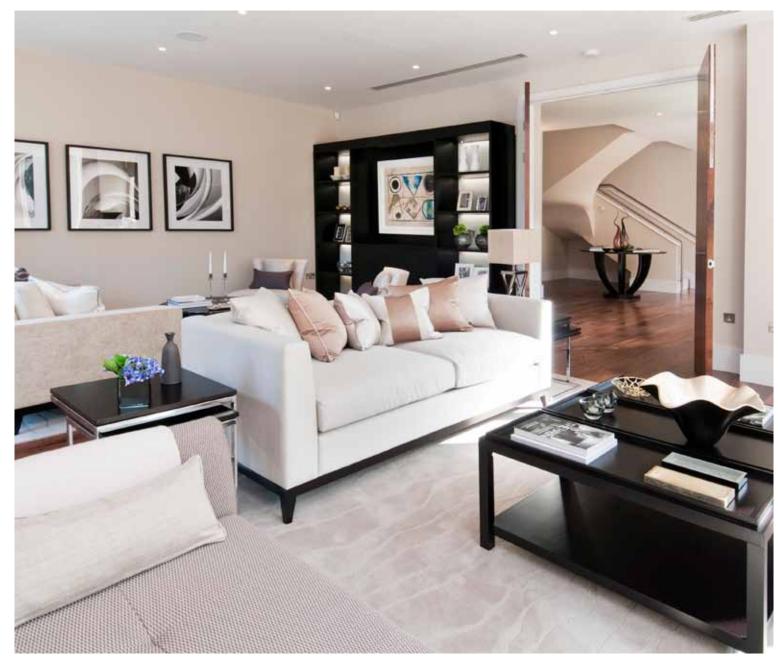

## THE VILLA | KENWOOD N6

THIS WELL APPOINTED VILLA OF OVER 3,300 SQ FT OFFERS GENEROUS LIVING ACCOMMODATION AND THREE EN SUITE BEDROOMS.

#### ACCOMMODATION AND AMENITIES

- ENTRANCE HALL
- KITCHEN/FAMILY ROOM
- RECEPTION ROOM
- DINING ROOM
- GUEST CLOAKROOM
- MASTER BEDROOM WITH DRESSING ROOM AND EN SUITE BATHROOM
- 2 FURTHER BEDROOMS WITH EN SUITE SHOWER ROOMS
- SECURE PARKING
- PRIVATE LANDSCAPED GARDEN
- LUTRON LIGHTING
- HIGH SPECIFICATION AUDIO VISUAL EQUIPMENT
- COMFORT COOLING
- UNDERFLOOR HEATING IN BATHROOMS AND SHOWER ROOMS
- AMENITIES INCLUDE SWIMMING POOL, GYMNASIUM, SAUNA, JACUZZI, UNDERGROUND
  PARKING, 24 HOUR CONCIERGE AND DIRECT ACCESS TO
  HAMPSTEAD HEATH (SUBJECT TO RESIDENT/FREEHOLDER'S APPROVAL AND SERVICE CHARGES)