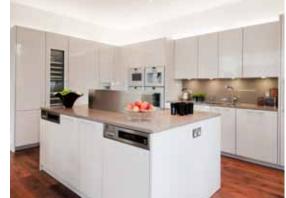

#### ACCOMMODATION AND AMENITIES

- ENTRANCE HALL
- KITCHEN/FAMILY ROOM
- RECEPTION ROOM
- DINING ROOM
- GUEST CLOAKROOM
- MASTER BEDROOM WITH DRESSING ROOM AND EN SUITE BATHROOM
- 2 FURTHER BEDROOMS WITH EN SUITE SHOWER ROOMS
- SECURE PARKING
- PRIVATE LANDSCAPED GARDEN
- LUTRON LIGHTING
- HIGH SPECIFICATION AUDIO VISUAL EQUIPMENT
- COMFORT COOLING
- UNDERFLOOR HEATING IN BATHROOMS AND SHOWER ROOMS
- AMENITIES INCLUDE SWIMMING POOL, GYMNASIUM, SAUNA, JACUZZI, UNDERGROUND
  PARKING, 24 HOUR CONCIERGE AND DIRECT ACCESS TO
  HAMPSTEAD HEATH (SUBJECT TO RESIDENT/FREEHOLDER'S APPROVAL AND SERVICE CHARGES)