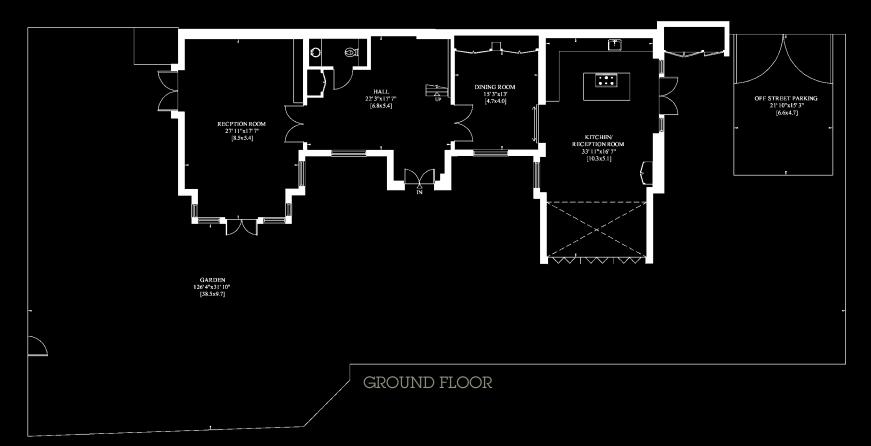

#### ACCOMMODATION AND AMENITIES

- ENTRANCE HALL
- KITCHEN/FAMILY ROOM
- RECEPTION ROOM
- DINING ROOM
- GUEST CLOAKROOM
- MASTER BEDROOM WITH DRESSING ROOM AND EN SUITE BATHROOM
- 2 FURTHER BEDROOMS WITH EN SUITE SHOWER ROOMS
- SECURE PARKING
- PRIVATE LANDSCAPED GARDEN
- LUTRON LIGHTING
- HIGH SPECIFICATION AUDIO VISUAL EQUIPMENT
- COMFORT COOLING
- UNDERFLOOR HEATING IN BATHROOMS AND SHOWER ROOMS
- AMENITIES INCLUDE SWIMMING POOL, GYMNASIUM, SAUNA, JACUZZI, UNDERGROUND
  PARKING, 24 HOUR CONCIERGE AND DIRECT ACCESS TO
  HAMPSTEAD HEATH (SUBJECT TO RESIDENT/FREEHOLDER'S APPROVAL AND SERVICE CHARGES)

### GROSS INTERNAL AREA 308 SQ M - 3,316 SQ FT