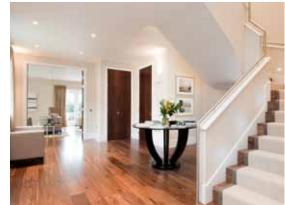

## THE VILLA | KENWOOD N6

THIS WELL APPOINTED VILLA OF OVER 3,300 SQ FT OFFERS GENEROUS LIVING ACCOMMODATION AND THREE EN SUITE BEDROOMS.

#### ACCOMMODATION AND AMENITIES

- ENTRANCE HALL
- KITCHEN/FAMILY ROOM
- RECEPTION ROOM
- DINING ROOM
- GUEST CLOAKROOM
- MASTER BEDROOM WITH DRESSING ROOM AND EN SUITE BATHROOM
- 2 FURTHER BEDROOMS WITH EN SUITE SHOWER ROOMS
- SECURE PARKING
- PRIVATE LANDSCAPED GARDEN
- LUTRON LIGHTING
- HIGH SPECIFICATION AUDIO VISUAL EQUIPMENT
- COMFORT COOLING
- UNDERFLOOR HEATING IN BATHROOMS AND SHOWER ROOMS
- AMENITIES INCLUDE SWIMMING POOL, GYMNASIUM, SAUNA, JACUZZI, UNDERGROUND
  PARKING, 24 HOUR CONCIERGE AND DIRECT ACCESS TO
  HAMPSTEAD HEATH (SUBJECT TO RESIDENT/FREEHOLDER'S APPROVAL AND SERVICE CHARGES)