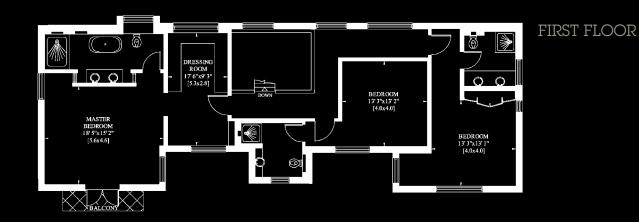

#### ACCOMMODATION AND AMENITIES

- ENTRANCE HALL
- KITCHEN/FAMILY ROOM
- RECEPTION ROOM
- DINING ROOM
- GUEST CLOAKROOM
- MASTER BEDROOM WITH DRESSING ROOM AND EN SUITE BATHROOM
- 2 FURTHER BEDROOMS WITH EN SUITE SHOWER ROOMS
- SECURE PARKING
- PRIVATE LANDSCAPED GARDEN
- LUTRON LIGHTING
- HIGH SPECIFICATION AUDIO VISUAL EQUIPMENT
- COMFORT COOLING
- UNDERFLOOR HEATING IN BATHROOMS AND SHOWER ROOMS
- AMENITIES INCLUDE SWIMMING POOL, GYMNASIUM, SAUNA, JACUZZI, UNDERGROUND
  PARKING, 24 HOUR CONCIERGE AND DIRECT ACCESS TO
  HAMPSTEAD HEATH (SUBJECT TO RESIDENT/FREEHOLDER'S APPROVAL AND SERVICE CHARGES)

### GROSS INTERNAL AREA 308 SQ M - 3,316 SQ FT