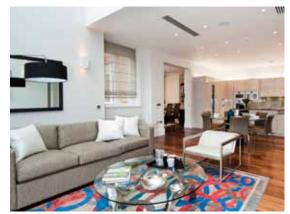

## THE VILLA | KENWOOD N6

THIS WELL APPOINTED VILLA OF OVER 3,300 SQ FT OFFERS GENEROUS LIVING ACCOMMODATION AND THREE EN SUITE BEDROOMS.

#### ACCOMMODATION AND AMENITIES

- ENTRANCE HALL
- KITCHEN/FAMILY ROOM
- RECEPTION ROOM
- DINING ROOM
- GUEST CLOAKROOM
- MASTER BEDROOM WITH DRESSING ROOM AND EN SUITE BATHROOM
- 2 FURTHER BEDROOMS WITH EN SUITE SHOWER ROOMS
- SECURE PARKING
- PRIVATE LANDSCAPED GARDEN
- LUTRON LIGHTING
- HIGH SPECIFICATION AUDIO VISUAL EQUIPMENT
- COMFORT COOLING
- UNDERFLOOR HEATING IN BATHROOMS AND SHOWER ROOMS
- AMENITIES INCLUDE SWIMMING POOL, GYMNASIUM, SAUNA, JACUZZI, UNDERGROUND
  PARKING, 24 HOUR CONCIERGE AND DIRECT ACCESS TO
  HAMPSTEAD HEATH (SUBJECT TO RESIDENT/FREEHOLDER'S APPROVAL AND SERVICE CHARGES)