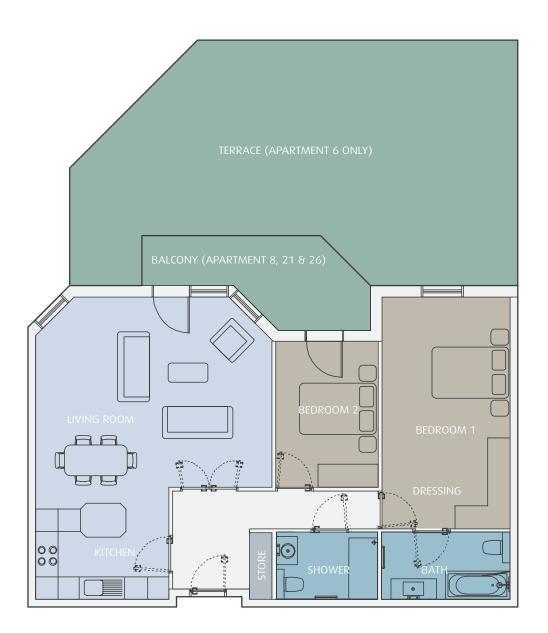

# Fifth Floor

HODFORD ROAD

London NW11

The Apartments

(Floor Plans)

GROUND FLOOR > APARTMENT 6 FIRST FLOOR > APARTMENT 8 SECOND FLOOR > APARTMENT 21 THIRD FLOOR > APARTMENT 26 FOURTH FLOOR > NA FIFTH FLOOR > NA

R

| INTERIOR AREA  | : 95 sq.m               | (1025 sq.ft)      |
|----------------|-------------------------|-------------------|
| > LIVING ROOM  | 6.25m x 5.44m           | (20′ 6″ x 18′ 0″) |
| > KITCHEN      | 3.52m x 2.55m           | (11′ 7″ x 8′ 3″)  |
| > BEDROOM 1    | 6.12m x 3.38m           | (20′ 1″ x 11′ 1″) |
| > BEDROOM 2    | 3.84m x 2.71m           | (12′ 7″ x 8′ 11″) |
| > BALCONY (AR  | EA) 11 sq.m             | (118 sq.ft)       |
| > TERRACE (APT | <sup>-</sup> 6) 72 sq.m | (775 sq.ft)       |