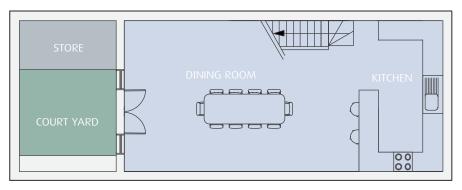

in this brochure are for general information only and do not constitute any part of an offer or a contract. All statements contained herein are made without responsibility on the part of the agents or the seller and are not to be relied upon as a statement or representations of fact. Intending purchasers or lessees must satisfy themselves, by inspection, measurement or otherwise, as to the correctness of each of the statements or dimensions contained in these particulars. All dimensions given are fair size, not maximum measurements. Interior images are from the show flat. Computer generated images are only intended to give an impression for this development. Please contact a sales representative for further details.

The Kenwood (No.48)



#### The Cottage



FIRST FLOOR



GROUND FLOOR



LOWER FLOOR

R

LOWER FLOOR > The Cottage GROUND FLOOR > The Cottage FIRST FLOOR > The Cottage SECOND FLOOR > NA THIRD FLOOR > NA FOURTH FLOOR
NA
FIFTH FLOOR
NA



| INTERIOR AREA: | 147 sq.m      | (1574 sq.ft)      |
|----------------|---------------|-------------------|
| > LIVING ROOM  | 7.80m x 4.85m | (25′ 5″ x 15′ 9″) |
| > DINING ROOM  | 7.38m x 4.75m | (24' 2" x 15' 5") |
| > KITCHEN      | 4.75m x 2.60m | (15′ 5″ x 8′ 5″)  |
| > BEDROOM 1    | 4.85m x 3.66m | (15' 9" x 12' 0") |
| > BEDROOM 2    | 4.85m x 2.99m | (15′ 9″ x 9′ 8″)  |
|                |               |                   |



### Sole Agents

For further information contact:

Phone: +44 (0)20 8731 9500 Email: newhomes@glentree.co.uk www.glentree.co.uk

## glentree New Homes

Particulars contained in this brochure