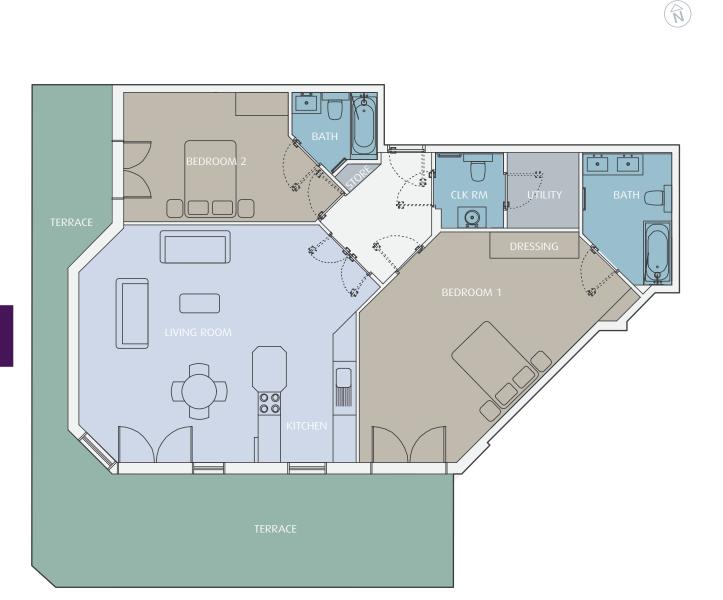

### Apartment: 11

GROUND FLOOR
NA
FIRST FLOOR
APARTMENT 11
SECOND FLOOR
NA
THIRD FLOOR
NA
FOURTH FLOOR
NA
FIFTH FLOOR
NA

R

| INTERIOR AREA: | 117 sq.m      | (1262 sq.ft)       |
|----------------|---------------|--------------------|
| > LIVING ROOM  | 5.53m x 5.02m | (18′ 2″ x 16′ 6″)  |
| > KITCHEN      | 3.00m x 2.50m | (9′ 10″ x 8′ 2″)   |
| > BEDROOM 1    | 9.12m x 6.71m | (29′ 11″ x 22′ 1″) |
| > BEDROOM 2    | 4.14m x 3.67m | (13′ 7″ x 12′ 1″)  |
| > BALCONY (ARI | EA) 20 sq.m   | (215 sq.ft)        |