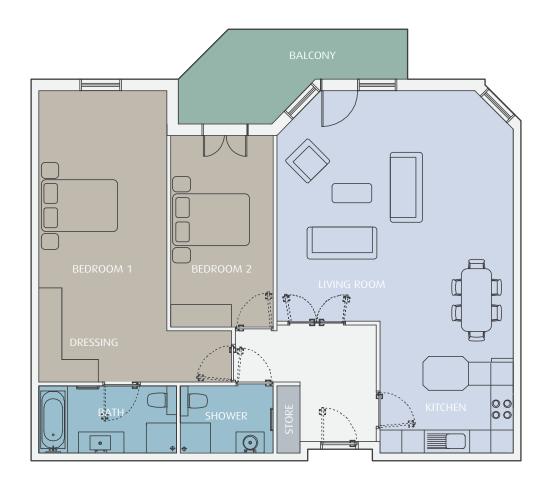

# GROUND FLOOR APARTMENT 34 FIRST FLOOR NA SECOND FLOOR APARTMENT 37 THIRD FLOOR APARTMENT 41 FOURTH FLOOR APARTMENT 45

FIFTH FLOOR

R

| INTERIOR AREA: | : 110 sq.m    | (1184 sq.ft)      |
|----------------|---------------|-------------------|
| > LIVING ROOM  | 7.47m x 6.14m | (24' 6" x 20' 2") |
| > KITCHEN      | 2.40m x 2.45m | (8′ 1″ x 7′ 10″)  |
| > BEDROOM 1    | 7.39m x 3.38m | (24′ 3″ x 11′ 1″) |
| > BEDROOM 2    | 4.94m x 2.80m | (16′ 3″ x 9′ 2″)  |
| > BALCONY (AR  | EA) 11 sq.m   | (118 sq.ft)       |
| > TERRACE (APT | 30) 100 sq.m  | (1,076 sq.ft)     |
|                |               |                   |