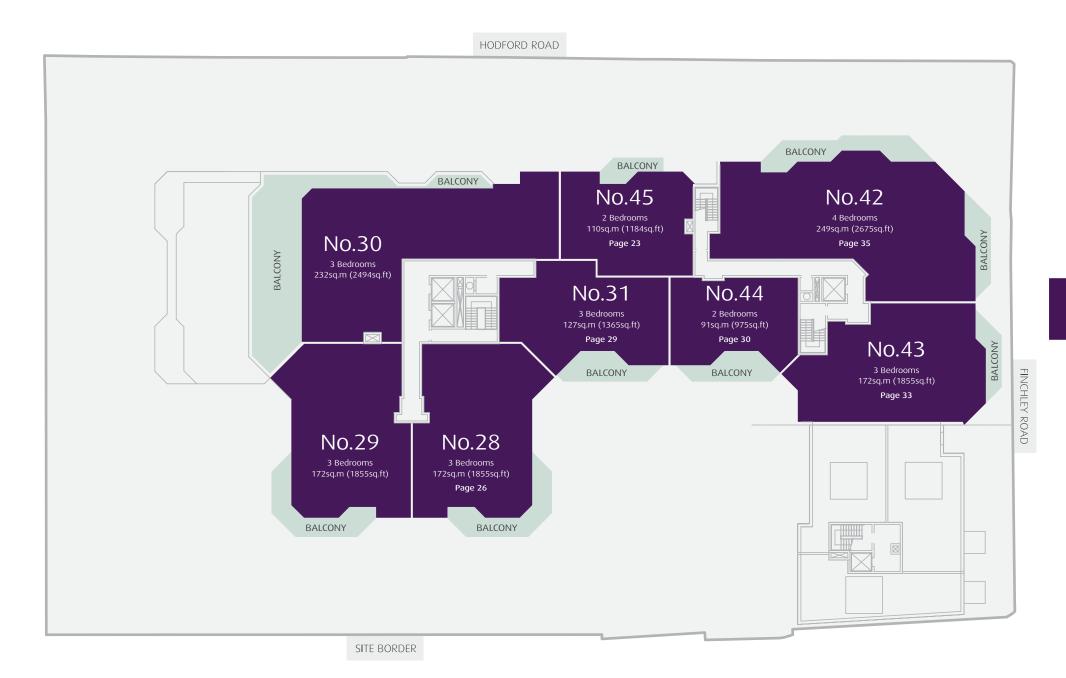

# GROUND FLOOR APARTMENT 34 FIRST FLOOR NA SECOND FLOOR APARTMENT 37 THIRD FLOOR APARTMENT 41 FOURTH FLOOR APARTMENT 45

FIFTH FLOOR

R

| INTERIOR AREA: | : 110 sq.m    | (1184 sq.ft)      |
|----------------|---------------|-------------------|
| > LIVING ROOM  | 7.47m x 6.14m | (24' 6" x 20' 2") |
| > KITCHEN      | 2.40m x 2.45m | (8′ 1″ x 7′ 10″)  |
| > BEDROOM 1    | 7.39m x 3.38m | (24′ 3″ x 11′ 1″) |
| > BEDROOM 2    | 4.94m x 2.80m | (16′ 3″ x 9′ 2″)  |
| > BALCONY (AR  | EA) 11 sq.m   | (118 sq.ft)       |
| > TERRACE (APT | 30) 100 sq.m  | (1,076 sq.ft)     |
|                |               |                   |

### GROUND FLOOR > APARTMENT 7 FIRST FLOOR > NA SECOND FLOOR > APARTMENT 22 THIRD FLOOR > APARTMENT 27 FOURTH FLOOR > APARTMENT 31 FIFTH FLOOR

> NA

| INTERIOR AREA: | 127   | sq.m    | (1365 sq.ft)      |
|----------------|-------|---------|-------------------|
| > LIVING ROOM  | 8.09m | x 6.70m | (26′ 7″ x 22′ 1″) |
| > KITCHEN      | 3.37m | x 2.40m | (11' 1" x 7' 10") |
| > BEDROOM 1    | 8.03m | x 3.00m | (26' 4" x 9' 10") |
| > BEDROOM 2    | 5.16m | x 3.41m | (17' 0" x 11' 2") |
| > BEDROOM 3    | 6.53m | x 2.61m | (21' 5" x 8' 7")  |
| > BALCONY (ARE | A)    | 20 sq.m | (215 sq.ft)       |
| > TERRACE (APT | 7)    | 37 sq.m | (398 sq.ft)       |
|                |       |         |                   |

GROUND FLOOR
> NA
FIRST FLOOR
> NA
SECOND FLOOR
> NA
THIRD FLOOR
> APARTMENT 40
FOURTH FLOOR
> APARTMENT 44
FIFTH FLOOR
> NA

R

| INTERIOR AREA | : 91 sq.m     | (975 sq.ft)        |
|---------------|---------------|--------------------|
| > LIVING ROOM | 5.53m x 5.02m | (18′ 2″ x 16′ 6″)  |
| > KITCHEN     | 3.00m x 2.40m | (9′ 10″ x 7′ 10″)  |
| > BEDROOM 1   | 8.81m x 3.55m | (28′ 11″ x 11′ 8″) |
| > BEDROOM 2   | 3.67m x 3.34m | (12′ 1″ x 11′ 0″)  |
| > BALCONY (AR | EA) 20 sq.m   | (215 sq.ft)        |

### GROUND FLOOR > NA FIRST FLOOR > NA SECOND FLOOR > NA THIRD FLOOR > APARTMENT 38 FOURTH FLOOR > APARTMENT 42 FIFTH FLOOR

R

> NA

| INTERIOR AREA: | 249 sq.m       | (2675 sq.ft)       |
|----------------|----------------|--------------------|
| > LIVING ROOM  | 12.25m x 7.76m | (40′ 2″ x 25′ 6″)  |
| > KITCHEN      | 4.25m x 3.71m  | (13′ 11″ x 12′ 2″) |
| > Family Room  | 4.10m x 2.84m  | (13′ 5″ x 9′ 4″)   |
| > BEDROOM 1    | 8.93m x 3.57m  | (29′ 4″ x 11′ 9″)  |
| > BEDROOM 2    | 6.95m x 2.98m  | (22' 10" x 9' 10") |
| > BEDROOM 3    | 4.62m x 3.80m  | (12′ 6″ x 15′ 2″)  |
| > BEDROOM 4    | 5.85m x 3.07m  | (19′ 6″ x 10′ 1″)  |
| > BALCONIES x2 | (AREA) 47 sq.m | (505 sq.ft)        |