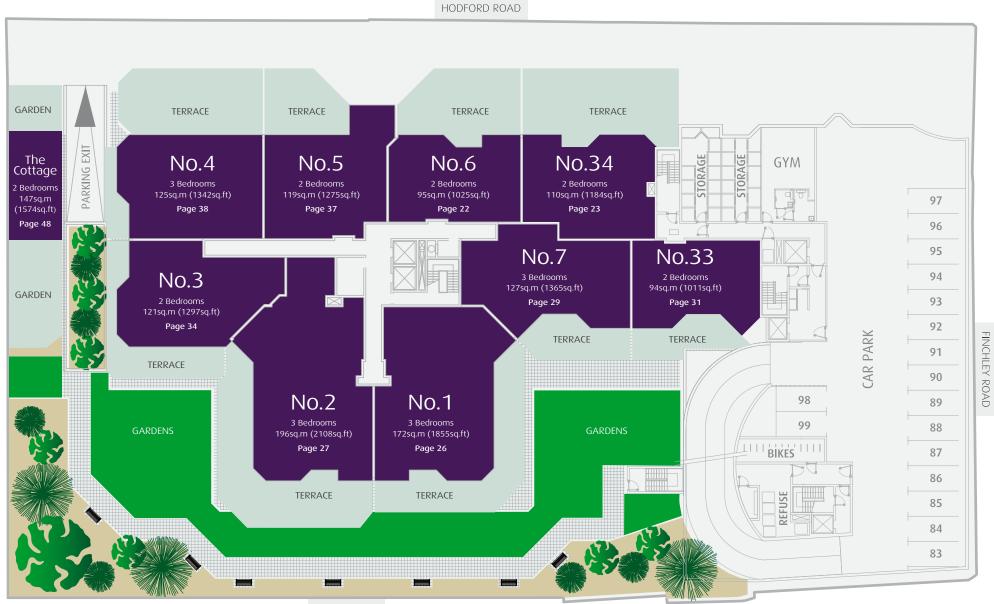

nted TV's in the living room and master bedroom.
- > Pre-wired for sound system in the kitchen, living room, master bedroom and bedroom 2.

### Security & Safety

- > Concierge in elegant main lobby.
- > Individual video door entry units linked to concierge.
- > CCTV cameras throughout the building.
- > Apartments are pre-wired for intruder alarm.
- > Smoke detectors in each apartment.
- > Underground parking secured by an automatic gate system.
- > Refuse chutes from all floors.
- > Storage rooms available at additional cost.

### Leisure Facilities

- > Fully equipped gym for resident's sole private use.
- > Communal garden.



# West Heath Place

London NW11































London NW11

The Plans

# Basement (Car Park)



HODFORD ROAD

SITE BORDER

14

R

# Ground Floor



SITE BORDER

R

15

# First Floor



R

# Second Floor



R

Third Floor



SITE BORDER

# Fourth Floor



R

19

# Fifth Floor

HODFORD ROAD





London NW11

The Apartments

(Floor Plans)



GROUND FLOOR > APARTMENT 6 FIRST FLOOR > APARTMENT 8 SECOND FLOOR > APARTMENT 21 THIRD FLOOR > APARTMENT 26 FOURTH FLOOR > NA FIFTH FLOOR > NA

R



| INTERIOR AREA  | : 95 sq.m               | (1025 sq.ft)      |
|----------------|-------------------------|-------------------|
| > LIVING ROOM  | 6.25m x 5.44m           | (20′ 6″ x 18′ 0″) |
| > KITCHEN      | 3.52m x 2.55m           | (11′ 7″ x 8′ 3″)  |
| > BEDROOM 1    | 6.12m x 3.38m           | (20′ 1″ x 11′ 1″) |
| > BEDROOM 2    | 3.84m x 2.71m           | (12′ 7″ x 8′ 11″) |
| > BALCONY (AR  | EA) 11 sq.m             | (118 sq.ft)       |
|