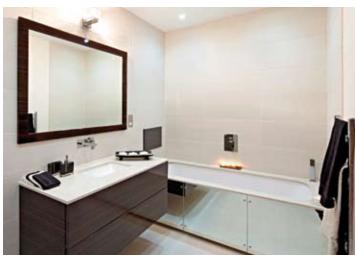

### Bathrooms & En-Suites

- > Sanitary ware from Villeroy and Boch range with sleek Vado polished chrome fittings to all bathrooms.
- > Duravit baths with mirrored bath panels, some of which feature a stone top.
- > Wall hung wood veneer vanities with a stone top to all master bathrooms.
- > Walk in wet rooms with elegant clear glass screens.
- > Stylish wall mounted towel radiators.
- > Aqua televisions to one bathroom in each apartment.