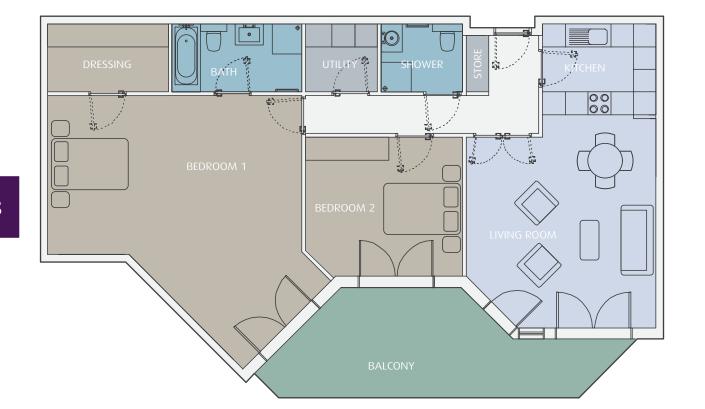

### GROUND FLOOR > APARTMENT 7 FIRST FLOOR > NA SECOND FLOOR > APARTMENT 22 THIRD FLOOR > APARTMENT 27 FOURTH FLOOR > APARTMENT 31 FIFTH FLOOR

> NA

| INTERIOR AREA: | 127   | sq.m    | (1365 sq.ft)      |
|----------------|-------|---------|-------------------|
| > LIVING ROOM  | 8.09m | x 6.70m | (26′ 7″ x 22′ 1″) |
| > KITCHEN      | 3.37m | x 2.40m | (11' 1" x 7' 10") |
| > BEDROOM 1    | 8.03m | x 3.00m | (26' 4" x 9' 10") |
| > BEDROOM 2    | 5.16m | x 3.41m | (17' 0" x 11' 2") |
| > BEDROOM 3    | 6.53m | x 2.61m | (21' 5" x 8' 7")  |
| > BALCONY (ARE | A)    | 20 sq.m | (215 sq.ft)       |
| > TERRACE (APT | 7)    | 37 sq.m | (398 sq.ft)       |
|                |       |         |                   |