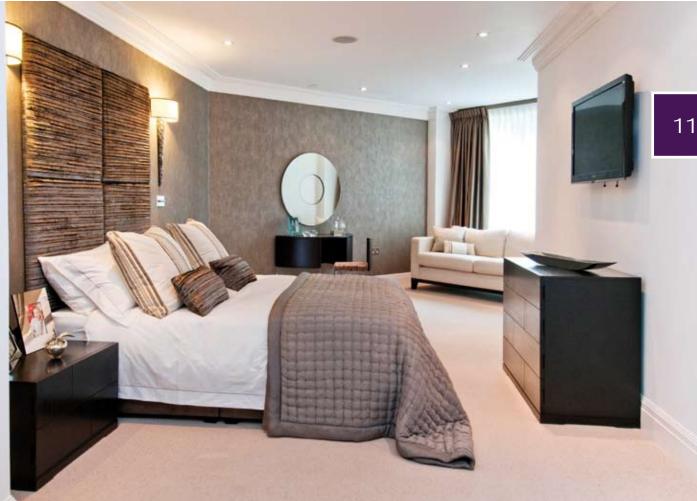

### Internal Finishes

- > Indulgent walnut or white stained oak engineered flooring to entrance hall and living rooms.
- > Over-height walnut veneer doors in softwood painted frames with brushed chrome door hardware.
- > Custom made coving, architraves and skirting.
- > Luxurious Astir Altair matt porcelain wall and floor tiles to all bathrooms.
- > Harrow range beige carpet to all bedrooms.
- Built in custom wardrobes to master bedrooms and bedroom 2.
   Fully fitted walk in wardrobes provided to dressing rooms in selected apartments.

# Heating & Cooling

- > Under-floor heating throughout supplied by a gas fired system boiler.
- Comfort cooling provided to the master bedroom and living room of all 3 bedroom apartments and larger.

### Lighting

- $\rightarrow$  Recessed down lighters, of which 25% are low energy fittings.
- > Dimmer switches in the living rooms and bedrooms.
- > Master bedroom, living room, hall and bathroom are pre-wired for wall lights.
- > 5 amp sockets are provided in master bedrooms and living rooms.
- > Brushed chrome sockets and light switches.
- Mood lighting provided to master bedrooms and living rooms in apartments 19, 25, 38, 42, 46 and 47.