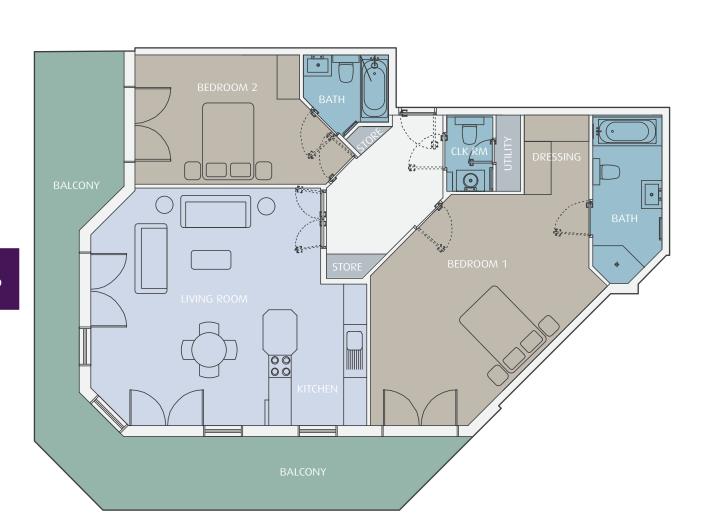

### GROUND FLOOR > APARTMENT 7 FIRST FLOOR > NA SECOND FLOOR > APARTMENT 22 THIRD FLOOR > APARTMENT 27 FOURTH FLOOR > APARTMENT 31 FIFTH FLOOR

> NA

| INTERIOR AREA: | 127   | sq.m    | (1365 sq.ft)      |
|----------------|-------|---------|-------------------|
| > LIVING ROOM  | 8.09m | x 6.70m | (26′ 7″ x 22′ 1″) |
| > KITCHEN      | 3.37m | x 2.40m | (11' 1" x 7' 10") |
| > BEDROOM 1    | 8.03m | x 3.00m | (26' 4" x 9' 10") |
| > BEDROOM 2    | 5.16m | x 3.41m | (17' 0" x 11' 2") |
| > BEDROOM 3    | 6.53m | x 2.61m | (21' 5" x 8' 7")  |
| > BALCONY (ARE | A)    | 20 sq.m | (215 sq.ft)       |
| > TERRACE (APT | 7)    | 37 sq.m | (398 sq.ft)       |
|                |       |         |                   |