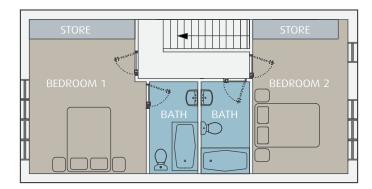

# GROUND FLOOR NA FIRST FLOOR NA SECOND FLOOR NA THIRD FLOOR NA FOURTH FLOOR NA FIFTH FLOOR The Kenwood (No.48)

R

| INTERIOR AREA:  | 249   | sq.m    | (2663 sq.ft)      |
|-----------------|-------|---------|-------------------|
| > LIVING/DINING | 8.90m | x 5.82m | (29′ 1″ x 19′ 1″) |
| > KITCHEN       | 3.30m | x 7.07m | (10' 8" x 23' 2") |
| > FAMILY ROOM   | 6.54m | x 4.67m | (21' 5" x 15' 3") |
| > BEDROOM 1     | 7.10m | x 6.99m | (23′ 11″ x 22′ 9″ |
| > BEDROOM 2     | 5.66m | x 5.03m | (18′ 5″ x 16′ 6″) |
| > BEDROOM 3     | 5.69m | x 4.92m | (18′ 6″ x 16′ 1″) |
| > BALCONY (ARE  | A)    | 45 sq.m | (483 sq.ft)       |
|                 |       |         |                   |

The Kenwood (No.48)