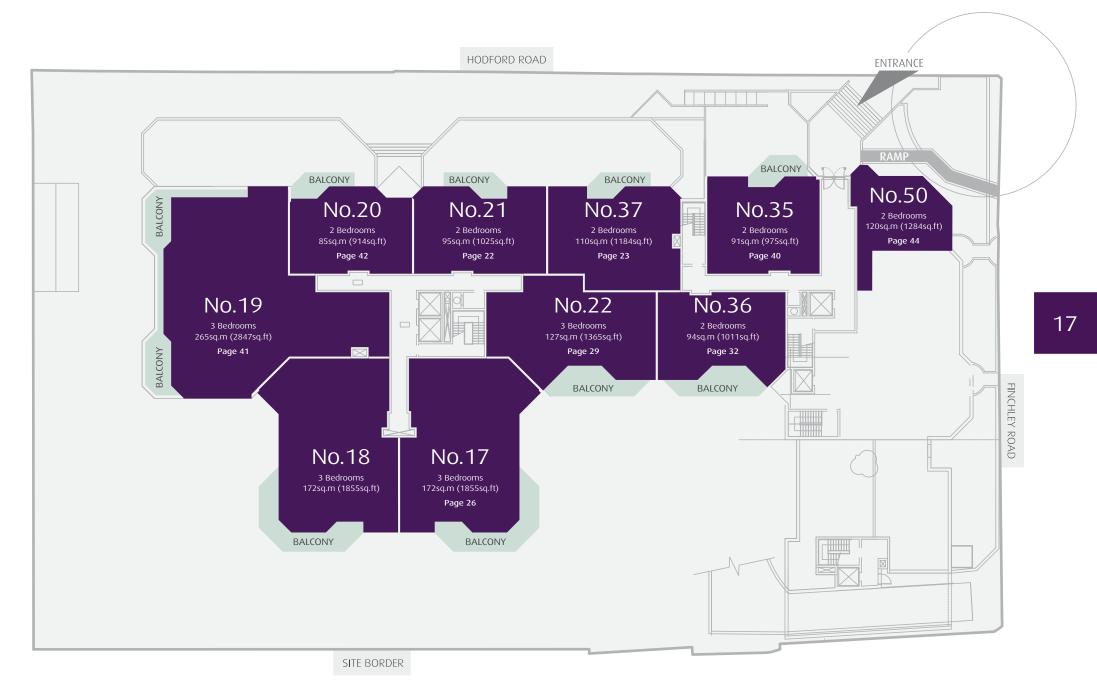

ired for sound system in the kitchen, living room, master bedroom and bedroom 2.

### Security & Safety

- > Concierge in elegant main lobby.
- > Individual video door entry units linked to concierge.
- > CCTV cameras throughout the building.
- > Apartments are pre-wired for intruder alarm.
- > Smoke detectors in each apartment.
- > Underground parking secured by an automatic gate system.
- > Refuse chutes from all floors.
- > Storage rooms available at additional cost.

### Leisure Facilities

- > Fully equipped gym for resident's sole private use.
- > Communal garden.



# West Heath Place

London NW11































London NW11

The Plans

# Basement (Car Park)



HODFORD ROAD

SITE BORDER

14

R

# Ground Floor



SITE BORDER

R

15

# First Floor



R

# Second Floor



R

Third Floor



SITE BORDER

# Fourth Floor



R

19

# Fifth Floor

HODFORD ROAD





London NW11

The Apartments

(Floor Plans)



GROUND FLOOR > APARTMENT 6 FIRST FLOOR > APARTMENT 8 SECOND FLOOR > APARTMENT 21 THIRD FLOOR > APARTMENT 26 FOURTH FLOOR > NA FIFTH FLOOR > NA

R



| INTERIOR AREA  | : 95 sq.m               | (1025 sq.ft)      |
|----------------|-------------------------|-------------------|
| > LIVING ROOM  | 6.25m x 5.44m           | (20′ 6″ x 18′ 0″) |
| > KITCHEN      | 3.52m x 2.55m           | (11′ 7″ x 8′ 3″)  |
| > BEDROOM 1    | 6.12m x 3.38m           | (20′ 1″ x 11′ 1″) |
| > BEDROOM 2    | 3.84m x 2.71m           | (12′ 7″ x 8′ 11″) |
| > BALCONY (AR  | EA) 11 sq.m             | (118 sq.ft)       |
| > TERRACE (APT | <sup>-</sup> 6) 72 sq.m | (775 sq.ft)