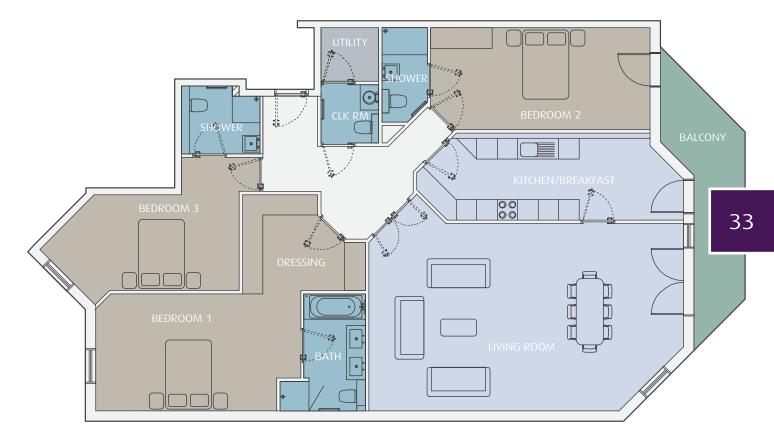

# GROUND FLOOR APARTMENT 33

FIRST FLOOR

SECOND FLOOR

> NA

THIRD FLOOR

> NA

FOURTH FLOOR

> NA

FIFTH FLOOR

| INTERIOR AREA: | 94 s  | q.m       | (1011 sq.ft)       |
|----------------|-------|-----------|--------------------|
| > LIVING ROOM  | 5.53m | n x 5.02m | (18′ 2″ x 16′ 6″)  |
| > KITCHEN      | 3.00m | n x 2.40m | (9′ 10″ x 7′ 10″)  |
| > BEDROOM 1    | 8.81m | n x 3.55m | (28′ 11″ x 11′ 8″) |
| > BEDROOM 2    | 3.67m | n x 3.34m | (12′ 1″ x 11′ 0″)  |
| > TERRACE (ARE | A)    | 32 sq.m   | (344 sq.ft)        |
|                |       |           |                    |