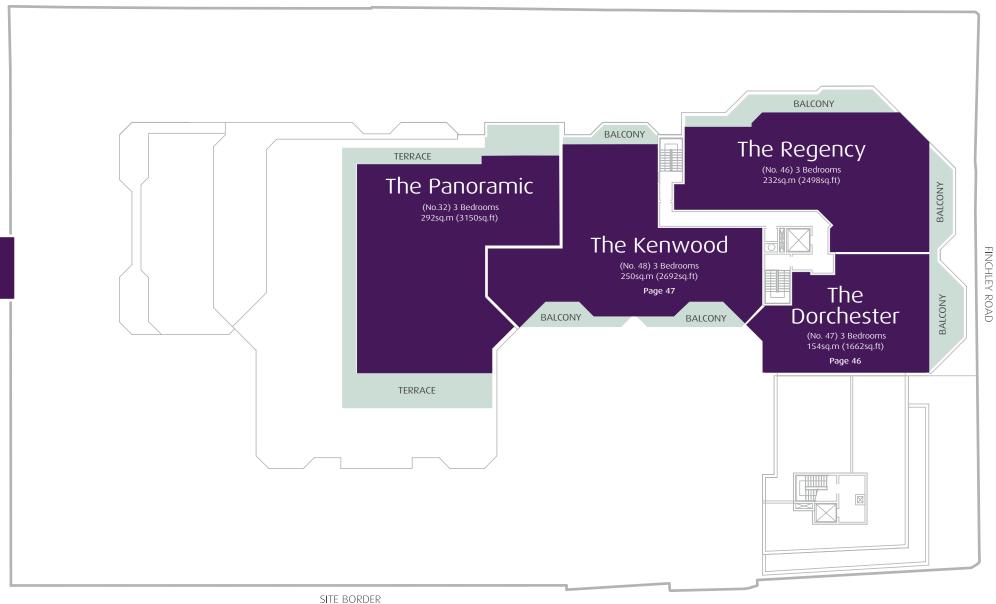

R

| INTERIOR AREA: 154 sq.m     | (1662 sq.ft)       |
|-----------------------------|--------------------|
| > LIVING ROOM 7.23m x 5.66m | (23′ 9″ x 18′ 7″)  |
| > KITCHEN 5.80m x 2.40m     | (19′ 1″ x 7′ 11″)  |
| > BEDROOM 1 7.92m x 6.35m   | (26′ 0″ x 20′ 10″) |
| > BEDROOM 2 5.40m x 3.00m   | (17′ 9″ x 9′ 10″)  |
| > BEDROOM 3 5.86m x 3.91m   | (19′ 3″ x 12′ 10″) |
| > BALCONY (AREA) 26 sq.m    | (279 sq.ft)        |

# GROUND FLOOR NA FIRST FLOOR NA SECOND FLOOR NA THIRD FLOOR NA FOURTH FLOOR NA FIFTH FLOOR The Kenwood (No.48)

R

| INTERIOR AREA:  | 249   | sq.m    | (2663 sq.ft)      |
|-----------------|-------|---------|-------------------|
| > LIVING/DINING | 8.90m | x 5.82m | (29′ 1″ x 19′ 1″) |
| > KITCHEN       | 3.30m | x 7.07m | (10' 8" x 23' 2") |
| > FAMILY ROOM   | 6.54m | x 4.67m | (21' 5" x 15' 3") |
| > BEDROOM 1     | 7.10m | x 6.99m | (23′ 11″ x 22′ 9″ |
| > BEDROOM 2     | 5.66m | x 5.03m | (18′ 5″ x 16′ 6″) |
| > BEDROOM 3     | 5.69m | x 4.92m | (18′ 6″ x 16′ 1″) |
| > BALCONY (ARE  | A)    | 45 sq.m | (483 sq.ft)       |
|                 |       |         |                   |

The Kenwood (No.48)