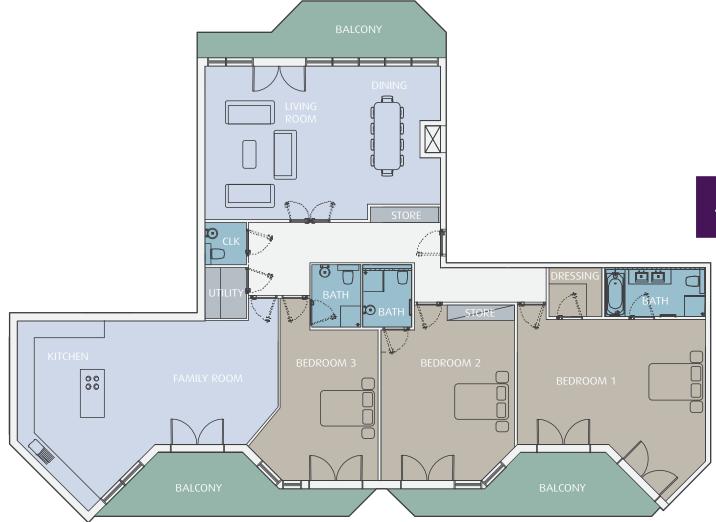

### GROUND FLOOR > NA FIRST FLOOR > NA SECOND FLOOR > NA THIRD FLOOR > APARTMENT 38 FOURTH FLOOR > APARTMENT 42 FIFTH FLOOR

R

> NA

| INTERIOR AREA: | 249 sq.m       | (2675 sq.ft)       |
|----------------|----------------|--------------------|
| > LIVING ROOM  | 12.25m x 7.76m | (40′ 2″ x 25′ 6″)  |
| > KITCHEN      | 4.25m x 3.71m  | (13′ 11″ x 12′ 2″) |
| > Family Room  | 4.10m x 2.84m  | (13′ 5″ x 9′ 4″)   |
| > BEDROOM 1    | 8.93m x 3.57m  | (29′ 4″ x 11′ 9″)  |
| > BEDROOM 2    | 6.95m x 2.98m  | (22' 10" x 9' 10") |
| > BEDROOM 3    | 4.62m x 3.80m  | (12′ 6″ x 15′ 2″)  |
| > BEDROOM 4    | 5.85m x 3.07m  | (19′ 6″ x 10′ 1″)  |
| > BALCONIES x2 | (AREA) 47 sq.m | (505 sq.ft)        |