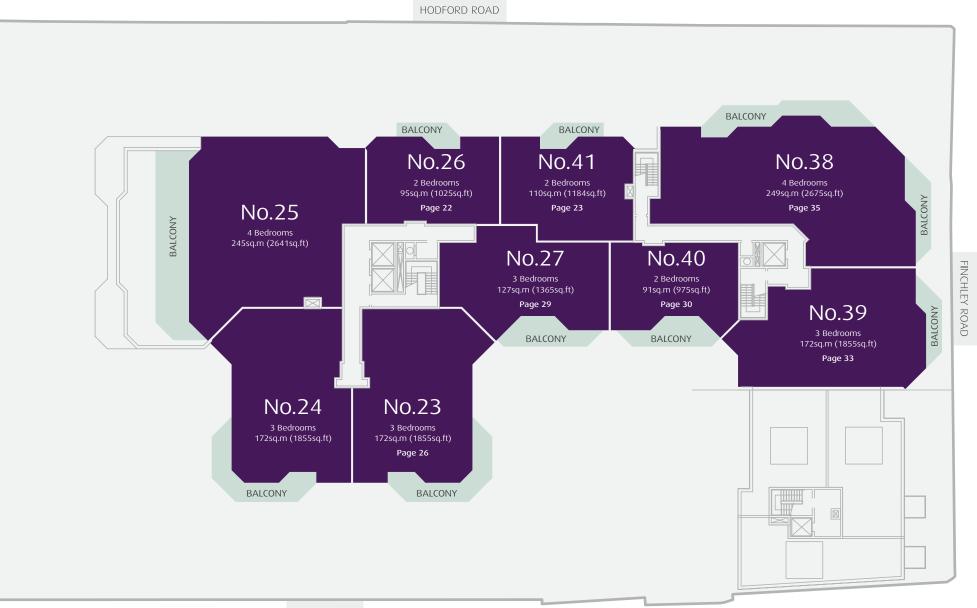

tem in the kitchen, living room, master bedroom and bedroom 2.

### Security & Safety

- > Concierge in elegant main lobby.
- > Individual video door entry units linked to concierge.
- > CCTV cameras throughout the building.
- > Apartments are pre-wired for intruder alarm.
- > Smoke detectors in each apartment.
- > Underground parking secured by an automatic gate system.
- > Refuse chutes from all floors.
- > Storage rooms available at additional cost.

### Leisure Facilities

- > Fully equipped gym for resident's sole private use.
- > Communal garden.



# West Heath Place

London NW11































London NW11

The Plans

# Basement (Car Park)



HODFORD ROAD

SITE BORDER

14

R

# Ground Floor



SITE BORDER

R

15

# First Floor



R

# Second Floor



R

Third Floor



SITE BORDER

# Fourth Floor



R

19

# Fifth Floor

HODFORD ROAD





London NW11

The Apartments

(Floor Plans)



GROUND FLOOR > APARTMENT 6 FIRST FLOOR > APARTMENT 8 SECOND FLOOR > APARTMENT 21 THIRD FLOOR > APARTMENT 26 FOURTH FLOOR > NA FIFTH FLOOR > NA

R



| INTERIOR AREA  | : 95 sq.m               | (1025 sq.ft)      |
|----------------|-------------------------|-------------------|
| > LIVING ROOM  | 6.25m x 5.44m           | (20′ 6″ x 18′ 0″) |
| > KITCHEN      | 3.52m x 2.55m           | (11′ 7″ x 8′ 3″)  |
| > BEDROOM 1    | 6.12m x 3.38m           | (20′ 1″ x 11′ 1″) |
| > BEDROOM 2    | 3.84m x 2.71m           | (12′ 7″ x 8′ 11″) |
| > BALCONY (AR  | EA) 11 sq.m             | (118 sq.ft)       |
| > TERRACE (APT | <sup>-</sup> 6) 72 sq.m | (775 sq.ft)       |

# GROUND FL