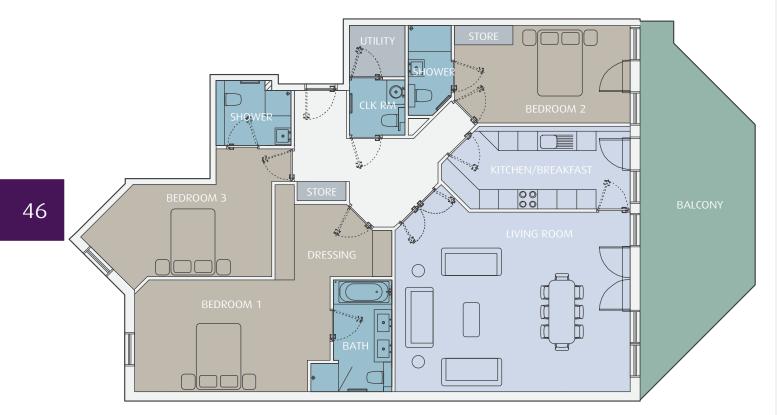

### Lighting

- $\rightarrow$  Recessed down lighters, of which 25% are low energy fittings.
- > Dimmer switches in the living rooms and bedrooms.
- > Master bedroom, living room, hall and bathroom are pre-wired for wall lights.
- > 5 amp sockets are provided in master bedrooms and living rooms.
- > Brushed chrome sockets and light switches.
- Mood lighting provided to master bedrooms and living rooms in apartments 19, 25, 38, 42, 46 and 47.

# Media & Communications

- > Cat 5 wiring infrastructure to all reception rooms and bedrooms.
- > Sky Plus in living rooms in all 2 bedroom apartments and in both living rooms and master bedrooms in all 3 bedroom apartments and larger.
- > Touch panels controlling the heating, cooling, blinds and lighting are provided in the master bedroom, living room, dining room, kitchen and bedroom 2. (Apartments 46, 47 & 48 only.)
- > Prewired for wall mounted TV's in the living room and master bedroom.
- > Pre-wired for sound system in the kitchen, living room, master bedroom and bedroom 2.