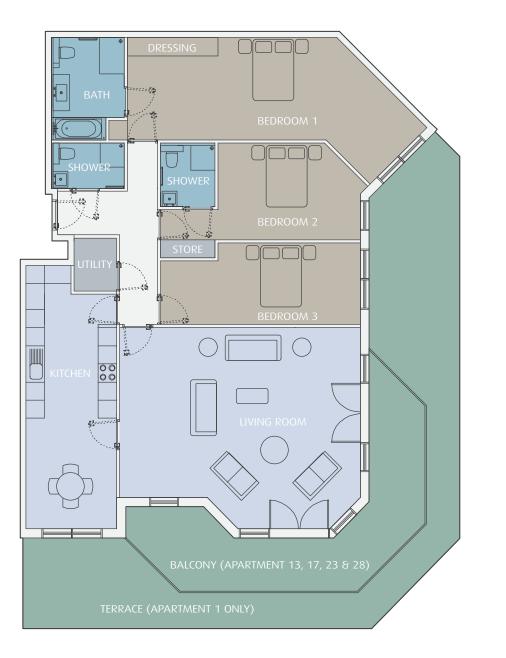

| INTERIOR AREA:   | : 172 sq.m      | (1855 sq.ft)       |
|------------------|-----------------|--------------------|
| > LIVING ROOM    | 7.96m x 6.64m   | (26′ 1″ x 21′ 10″) |
| > KITCHEN/DINING | G 8.71m x 3.00m | (28′ 7″ x 9′ 10″)  |
| > BEDROOM 1      | 9.89m x 3.38m   | (32′ 6″ x 11′ 1″)  |
| > BEDROOM 2      | 6.60m x 3.20m   | (21′ 8″ x 10′ 6″)  |
| > BEDROOM 3      | 6.60m x 2.70m   | (21′ 8″ x 8′ 10″)  |
| > BALCONY (AR    | EA) 28 sq.m     | (301 sq.ft)        |
| > TERRACE (APT   | 1) 79 sq.m      | (850 sq.ft)        |