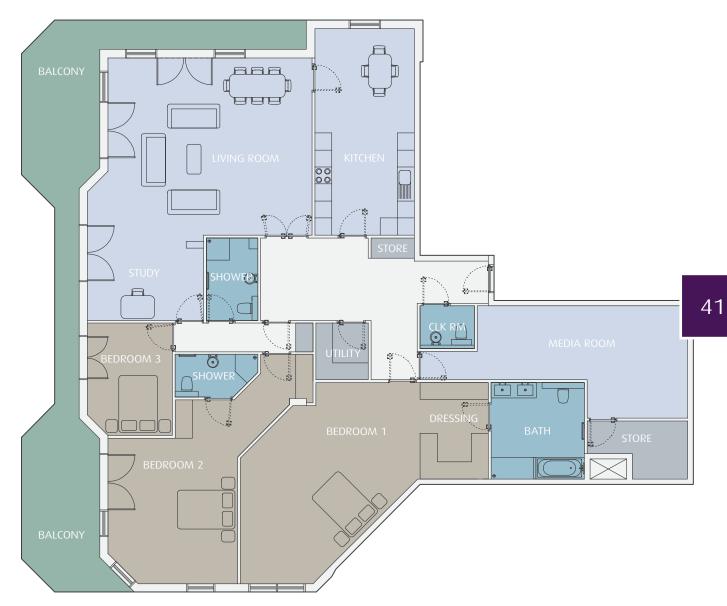

#### GROUND FLOOR

FIRST FLOOR

> NA

SECOND FLOOR

> APARTMENT 19 THIRD FLOOR

> NA

FOURTH FLOOR

> NA

FIFTH FLOOR

| INTERIOR AREA: | 265   | sq.m    | (2847 sq.ft)       |
|----------------|-------|---------|--------------------|
| > LIVING ROOM  | 7.19m | x 6.24m | (23' 7" x 20' 6")  |
| > KITCHEN      | 7.28m | x 3.50m | (23′ 11″ x 11′ 6″) |
| > BEDROOM 1    | 8.74m | x 7.09m | (28' 8" x 23' 3")  |
| > BEDROOM 2    | 5.12m | x 4.56m | (16' 10" x 15' 0") |
| > BEDROOM 3    | 3.95m | x 3.00m | (13′ 0″ x 9′ 10″)  |
| > STUDY        | 4.10m | x 2.69m | (13' 5" x 8' 10")  |
| > MEDIA ROOM   | 7.41m | x 3.95m | (24' 4" x 13' 0")  |
| > BALCONY (ARE | EA)   | 40 sq.m | (428 sq.ft)        |
|                |       |         |                    |