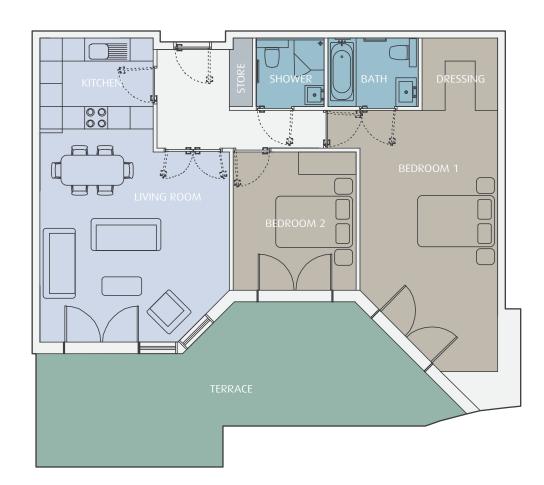

| INTERIOR AREA:   | : 172 sq.m      | (1855 sq.ft)       |
|------------------|-----------------|--------------------|
| > LIVING ROOM    | 7.96m x 6.64m   | (26′ 1″ x 21′ 10″) |
| > KITCHEN/DINING | G 8.71m x 3.00m | (28′ 7″ x 9′ 10″)  |
| > BEDROOM 1      | 9.89m x 3.38m   | (32′ 6″ x 11′ 1″)  |
| > BEDROOM 2      | 6.60m x 3.20m   | (21′ 8″ x 10′ 6″)  |
| > BEDROOM 3      | 6.60m x 2.70m   | (21′ 8″ x 8′ 10″)  |
| > BALCONY (AR    | EA) 28 sq.m     | (301 sq.ft)        |
| > TERRACE (APT   | 1) 79 sq.m      | (850 sq.ft)        |