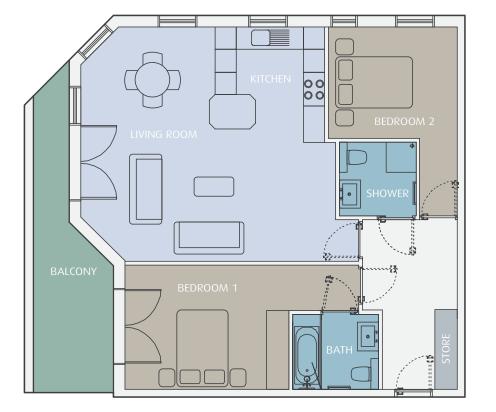

R

| INTERIOR AREA  | : 95 sq.m               | (1025 sq.ft)      |
|----------------|-------------------------|-------------------|
| > LIVING ROOM  | 6.25m x 5.44m           | (20′ 6″ x 18′ 0″) |
| > KITCHEN      | 3.52m x 2.55m           | (11′ 7″ x 8′ 3″)  |
| > BEDROOM 1    | 6.12m x 3.38m           | (20′ 1″ x 11′ 1″) |
| > BEDROOM 2    | 3.84m x 2.71m           | (12′ 7″ x 8′ 11″) |
| > BALCONY (AR  | EA) 11 sq.m             | (118 sq.ft)       |
| > TERRACE (APT | <sup>-</sup> 6) 72 sq.m | (775 sq.ft)       |