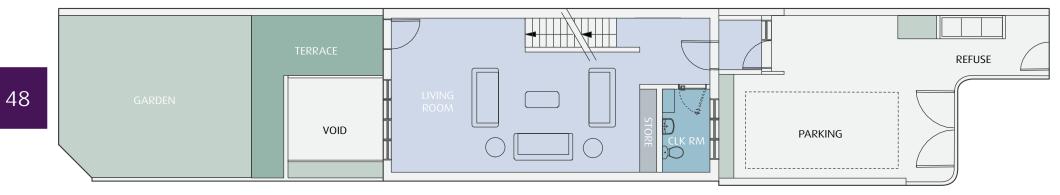

#### The Cottage

FIRST FLOOR

GROUND FLOOR

LOWER FLOOR

R

LOWER FLOOR > The Cottage GROUND FLOOR > The Cottage FIRST FLOOR > The Cottage SECOND FLOOR > NA THIRD FLOOR > NA FOURTH FLOOR
NA
FIFTH FLOOR
NA

| INTERIOR AREA: | 147 sq.m      | (1574 sq.ft)      |
|----------------|---------------|-------------------|
| > LIVING ROOM  | 7.80m x 4.85m | (25′ 5″ x 15′ 9″) |
| > DINING ROOM  | 7.38m x 4.75m | (24' 2" x 15' 5") |
| > KITCHEN      | 4.75m x 2.60m | (15′ 5″ x 8′ 5″)  |
| > BEDROOM 1    | 4.85m x 3.66m | (15' 9" x 12' 0") |
| > BEDROOM 2    | 4.85m x 2.99m | (15′ 9″ x 9′ 8″)  |
|                |               |                   |