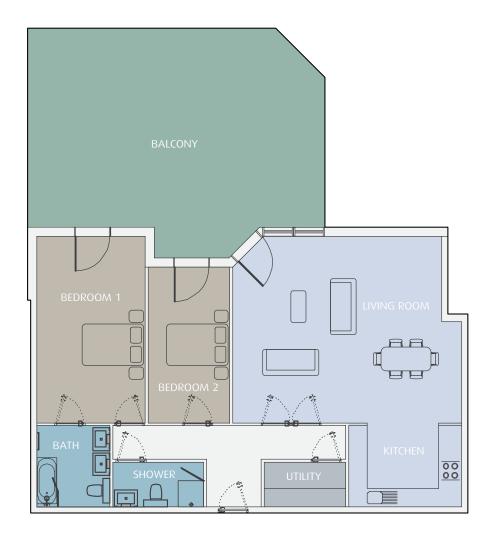

R

| INTERIOR AREA  | : 95 sq.m               | (1025 sq.ft)      |
|----------------|-------------------------|-------------------|
| > LIVING ROOM  | 6.25m x 5.44m           | (20′ 6″ x 18′ 0″) |
| > KITCHEN      | 3.52m x 2.55m           | (11′ 7″ x 8′ 3″)  |
| > BEDROOM 1    | 6.12m x 3.38m           | (20′ 1″ x 11′ 1″) |
| > BEDROOM 2    | 3.84m x 2.71m           | (12′ 7″ x 8′ 11″) |
| > BALCONY (AR  | EA) 11 sq.m             | (118 sq.ft)       |
| > TERRACE (APT | <sup>-</sup> 6) 72 sq.m | (775 sq.ft)       |