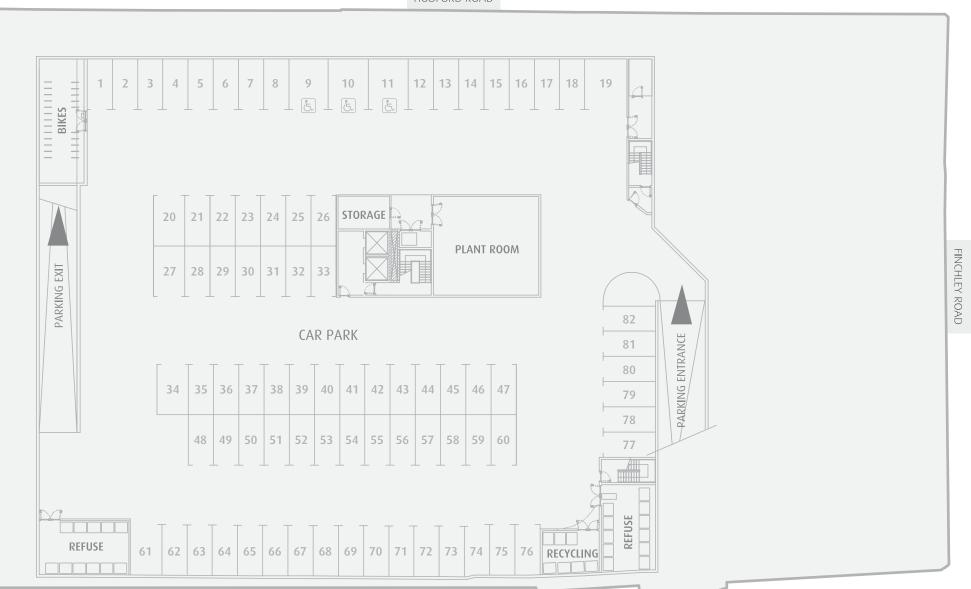

rtments 46, 47 & 48 only.)
- > Prewired for wall mounted TV's in the living room and master bedroom.
- > Pre-wired for sound system in the kitchen, living room, master bedroom and bedroom 2.

### Security & Safety

- > Concierge in elegant main lobby.
- > Individual video door entry units linked to concierge.
- > CCTV cameras throughout the building.
- > Apartments are pre-wired for intruder alarm.
- > Smoke detectors in each apartment.
- > Underground parking secured by an automatic gate system.
- > Refuse chutes from all floors.
- > Storage rooms available at additional cost.

### Leisure Facilities

- > Fully equipped gym for resident's sole private use.
- > Communal garden.



# West Heath Place

London NW11































London NW11

The Plans

# Basement (Car Park)



HODFORD ROAD

SITE BORDER

14

R

# Ground Floor



SITE BORDER

R

15

# First Floor



R

# Second Floor



R

Third Floor



SITE BORDER

# Fourth Floor



R

19

# Fifth Floor

HODFORD ROAD





London NW11

The Apartments

(Floor Plans)



GROUND FLOOR > APARTMENT 6 FIRST FLOOR > APARTMENT 8 SECOND FLOOR > APARTMENT 21 THIRD FLOOR > APARTMENT 26 FOURTH FLOOR > NA FIFTH FLOOR > NA

R



| INTERIOR AREA  | : 95 sq.m               | (1025 sq.ft)      |
|----------------|-------------------------|-------------------|
| > LIVING ROOM  | 6.25m x 5.44m           | (20′ 6″ x 18′ 0″) |
| > KITCHEN      | 3.52m x 2.55m           | (11′ 7″ x 8′ 3″)  |
| > BEDROOM 1    | 6.12m x 3.38m           | (20′ 1″ x 11′ 1″) |
| > BEDROOM 2    | 3.84m x 2.71m           | (12′ 7″ x 8′ 11″) |
| > BALCONY (A