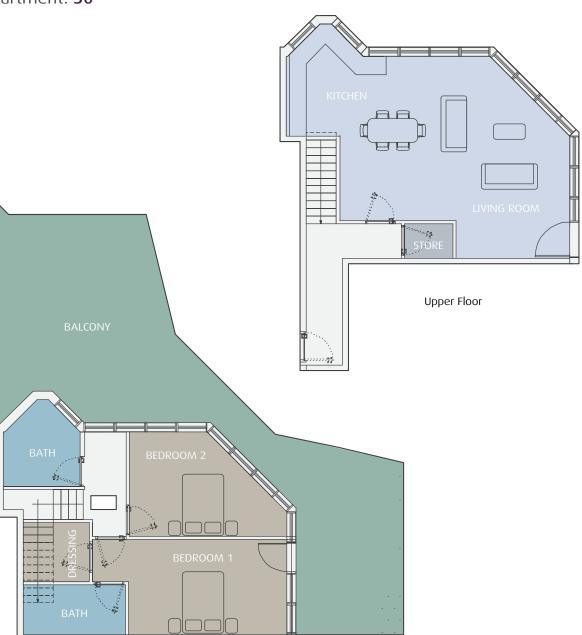

Apartments: 38, 42

GROUND FLOOR
NA
FIRST FLOOR
APARTMENT 14
SECOND FLOOR
NA
THIRD FLOOR
NA
FOURTH FLOOR
NA
FIFTH FLOOR
NA

R

| INTERIOR AREA: | (1275 sq.ft)  |                   |
|----------------|---------------|-------------------|
| > LIVING ROOM  | 7.94m x 6.28m | (26′ 1″ x 20′ 7″) |
| > KITCHEN      | 4.00m x 2.75m | (13′ 2″ x 9′ 0″)  |
| > BEDROOM 1    | 8.36m x 4.62m | (27′ 5″ x 15′ 2″) |
| > BEDROOM 2    | 5.81m x 3.41m | (19′ 1″ x 11′ 2″) |
| > BALCONY (AR  | EA) 37 sq.m   | (398 sq.ft)       |