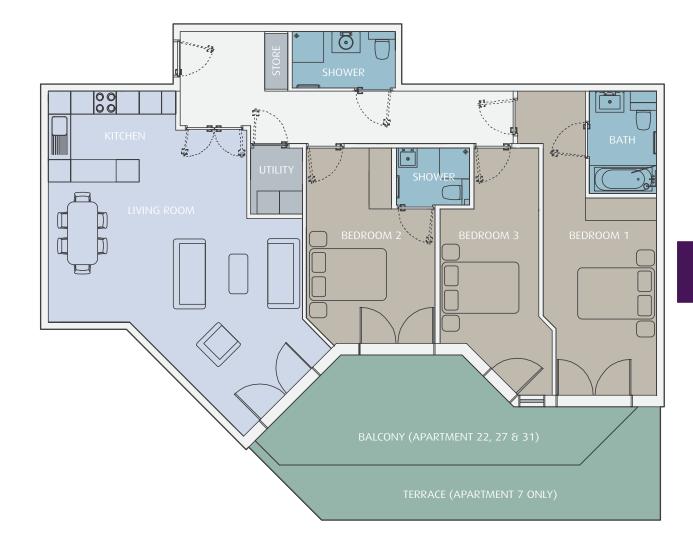

### GROUND FLOOR > APARTMENT 7 FIRST FLOOR > NA SECOND FLOOR > APARTMENT 22 THIRD FLOOR > APARTMENT 27 FOURTH FLOOR > APARTMENT 31 FIFTH FLOOR

> NA

| INTERIOR AREA: | 127   | sq.m    | (1365 sq.ft)      |
|----------------|-------|---------|-------------------|
| > LIVING ROOM  | 8.09m | x 6.70m | (26′ 7″ x 22′ 1″) |
| > KITCHEN      | 3.37m | x 2.40m | (11' 1" x 7' 10") |
| > BEDROOM 1    | 8.03m | x 3.00m | (26' 4" x 9' 10") |
| > BEDROOM 2    | 5.16m | x 3.41m | (17' 0" x 11' 2") |
| > BEDROOM 3    | 6.53m | x 2.61m | (21' 5" x 8' 7")  |
| > BALCONY (ARE | A)    | 20 sq.m | (215 sq.ft)       |
| > TERRACE (APT | 7)    | 37 sq.m | (398 sq.ft)       |
|                |       |         |                   |