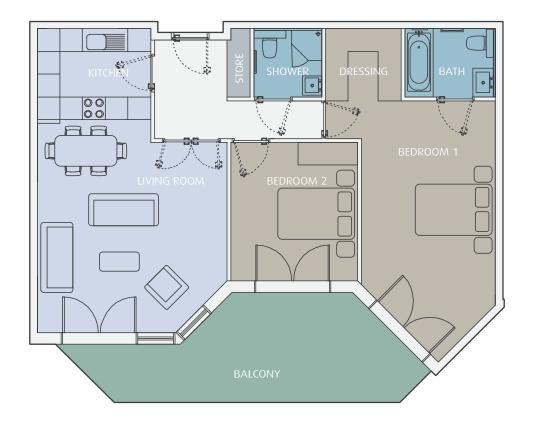

(À)

GROUND FLOOR > APARTMENT 3 FIRST FLOOR > NA SECOND FLOOR > NA THIRD FLOOR > NA FOURTH FLOOR

> NA FIFTH FLOOR

> NA

| INTERIOR AREA: | 121   | sq.m    | (1297 sq.ft)      |
|----------------|-------|---------|-------------------|
| > LIVING ROOM  | 7.96m | x 6.28m | (26' 2" x 20' 7") |
| > KITCHEN      | 4.00m | x 2.74m | (13′ 2″ x 9′ 0″)  |
| > BEDROOM 1    | 8.34m | x 4.61m | (27' 5" x 15' 2") |
| > BEDROOM 2    | 5.83m | x 3.41m | (19′ 2″ x 11′ 2″) |
| > TERRACE (ARE | A)    | 33 sq.m | (358 sq.ft)       |