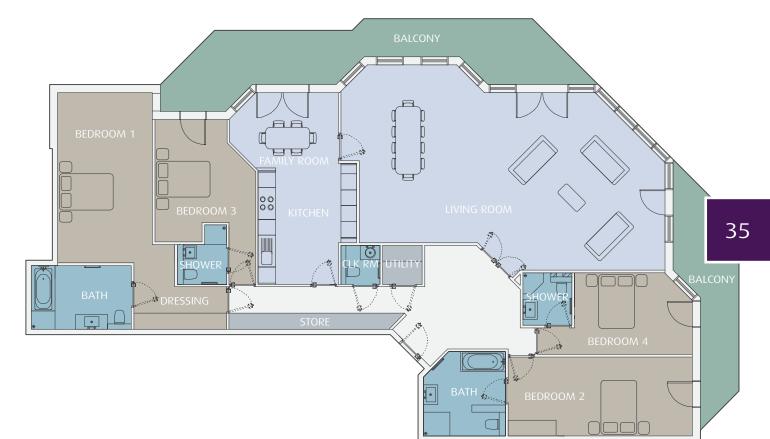

### GROUND FLOOR > NA FIRST FLOOR > NA SECOND FLOOR > NA THIRD FLOOR > APARTMENT 38 FOURTH FLOOR > APARTMENT 42 FIFTH FLOOR

R

> NA

| INTERIOR AREA: | 249 sq.m       | (2675 sq.ft)       |
|----------------|----------------|--------------------|
| > LIVING ROOM  | 12.25m x 7.76m | (40′ 2″ x 25′ 6″)  |
| > KITCHEN      | 4.25m x 3.71m  | (13′ 11″ x 12′ 2″) |
| > Family Room  | 4.10m x 2.84m  | (13′ 5″ x 9′ 4″)   |
| > BEDROOM 1    | 8.93m x 3.57m  | (29′ 4″ x 11′ 9″)  |
| > BEDROOM 2    | 6.95m x 2.98m  | (22' 10" x 9' 10") |
| > BEDROOM 3    | 4.62m x 3.80m  | (12′ 6″ x 15′ 2″)  |
| > BEDROOM 4    | 5.85m x 3.07m  | (19′ 6″ x 10′ 1″)  |
| > BALCONIES x2 | (AREA) 47 sq.m | (505 sq.ft)        |