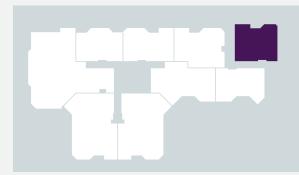

# GROUND FLOOR APARTMENT 34 FIRST FLOOR NA SECOND FLOOR APARTMENT 37 THIRD FLOOR APARTMENT 41 FOURTH FLOOR APARTMENT 45

FIFTH FLOOR

R

| INTERIOR AREA: | : 110 sq.m    | (1184 sq.ft)      |
|----------------|---------------|-------------------|
| > LIVING ROOM  | 7.47m x 6.14m | (24' 6" x 20' 2") |
| > KITCHEN      | 2.40m x 2.45m | (8′ 1″ x 7′ 10″)  |
| > BEDROOM 1    | 7.39m x 3.38m | (24′ 3″ x 11′ 1″) |
| > BEDROOM 2    | 4.94m x 2.80m | (16′ 3″ x 9′ 2″)  |
| > BALCONY (AR  | EA) 11 sq.m   | (118 sq.ft)       |
| > TERRACE (APT | 30) 100 sq.m  | (1,076 sq.ft)     |
|                |               |                   |