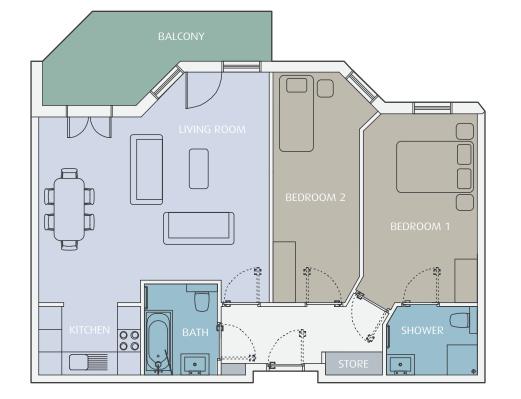

# GROUND FLOOR APARTMENT 34 FIRST FLOOR NA SECOND FLOOR APARTMENT 37 THIRD FLOOR APARTMENT 41 FOURTH FLOOR APARTMENT 45

FIFTH FLOOR

R

| INTERIOR AREA: | : 110 sq.m    | (1184 sq.ft)      |
|----------------|---------------|-------------------|
| > LIVING ROOM  | 7.47m x 6.14m | (24' 6" x 20' 2") |
| > KITCHEN      | 2.40m x 2.45m | (8′ 1″ x 7′ 10″)  |
| > BEDROOM 1    | 7.39m x 3.38m | (24′ 3″ x 11′ 1″) |
| > BEDROOM 2    | 4.94m x 2.80m | (16′ 3″ x 9′ 2″)  |
| > BALCONY (AR  | EA) 11 sq.m   | (118 sq.ft)       |
| > TERRACE (APT | 30) 100 sq.m  | (1,076 sq.ft)     |
|                |               |                   |