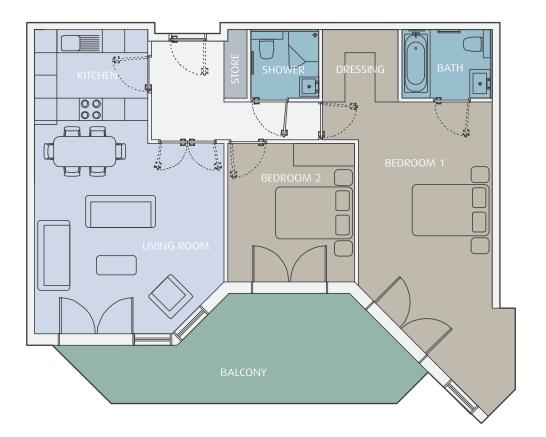

| INTERIOR AREA:   | 196 sq.m       | (2108 sq.ft)       |
|------------------|----------------|--------------------|
| > LIVING ROOM    | 7.96m x 6.64m  | (26′ 1″ x 21′ 10″) |
| > KITCHEN/DINING | 8.71m x 3.00m  | (28' 7" x 9' 10")  |
| > BEDROOM 1      | 12.39m x 4.39m | (40' 8" x 14' 5")  |
| > BEDROOM 2      | 6.60m x 3.20m  | (21' 8" x 10' 6")  |
| > BEDROOM 3      | 6.60m x 2.70m  | (21' 8" x 8' 10")  |
| > TERRACE (AREA) | 105 sq.m       | (1124 sq.ft)       |
|                  |                |                    |