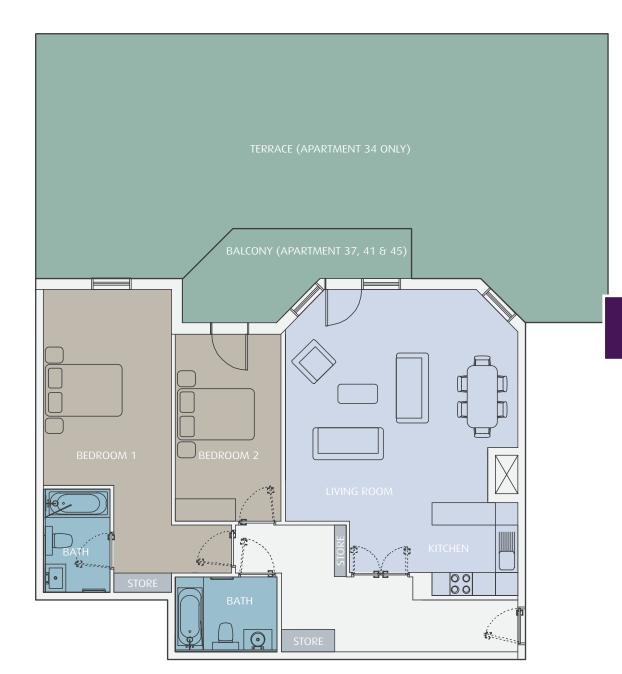

# GROUND FLOOR APARTMENT 34 FIRST FLOOR NA SECOND FLOOR APARTMENT 37 THIRD FLOOR APARTMENT 41 FOURTH FLOOR APARTMENT 45

FIFTH FLOOR

R

| INTERIOR AREA: | : 110 sq.m    | (1184 sq.ft)      |
|----------------|---------------|-------------------|
| > LIVING ROOM  | 7.47m x 6.14m | (24' 6" x 20' 2") |
| > KITCHEN      | 2.40m x 2.45m | (8′ 1″ x 7′ 10″)  |
| > BEDROOM 1    | 7.39m x 3.38m | (24′ 3″ x 11′ 1″) |
| > BEDROOM 2    | 4.94m x 2.80m | (16′ 3″ x 9′ 2″)  |
| > BALCONY (AR  | EA) 11 sq.m   | (118 sq.ft)       |
| > TERRACE (APT | 30) 100 sq.m  | (1,076 sq.ft)     |
|                |               |                   |