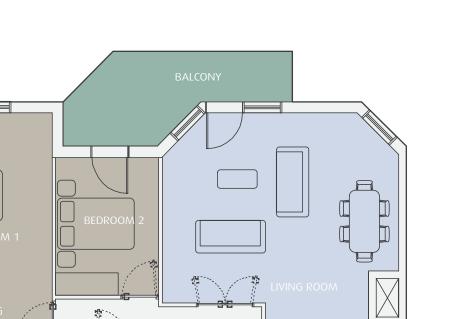

R

| INTERIOR AREA  | : 95 sq.m               | (1025 sq.ft)      |
|----------------|-------------------------|-------------------|
| > LIVING ROOM  | 6.25m x 5.44m           | (20′ 6″ x 18′ 0″) |
| > KITCHEN      | 3.52m x 2.55m           | (11′ 7″ x 8′ 3″)  |
| > BEDROOM 1    | 6.12m x 3.38m           | (20′ 1″ x 11′ 1″) |
| > BEDROOM 2    | 3.84m x 2.71m           | (12′ 7″ x 8′ 11″) |
| > BALCONY (AR  | EA) 11 sq.m             | (118 sq.ft)       |
| > TERRACE (APT | <sup>-</sup> 6) 72 sq.m | (775 sq.ft)       |