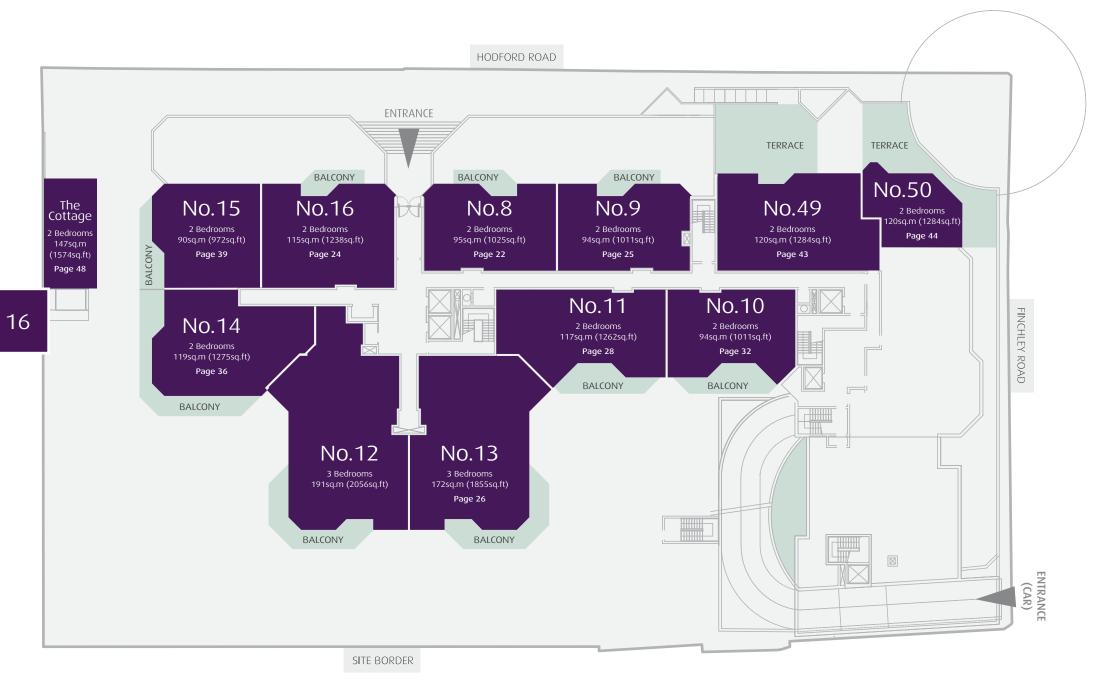

er bedroom.
- > Pre-wired for sound system in the kitchen, living room, master bedroom and bedroom 2.

### Security & Safety

- > Concierge in elegant main lobby.
- > Individual video door entry units linked to concierge.
- > CCTV cameras throughout the building.
- > Apartments are pre-wired for intruder alarm.
- > Smoke detectors in each apartment.
- > Underground parking secured by an automatic gate system.
- > Refuse chutes from all floors.
- > Storage rooms available at additional cost.

### Leisure Facilities

- > Fully equipped gym for resident's sole private use.
- > Communal garden.



# West Heath Place

London NW11































London NW11

The Plans

# Basement (Car Park)



HODFORD ROAD

SITE BORDER

14

R

# Ground Floor



SITE BORDER

R

15

# First Floor



R

# Second Floor



R

Third Floor



SITE BORDER

# Fourth Floor



R

19

# Fifth Floor

HODFORD ROAD





London NW11

The Apartments

(Floor Plans)



GROUND FLOOR > APARTMENT 6 FIRST FLOOR > APARTMENT 8 SECOND FLOOR > APARTMENT 21 THIRD FLOOR > APARTMENT 26 FOURTH FLOOR > NA FIFTH FLOOR > NA

R



| INTERIOR AREA  | : 95 sq.m               | (1025 sq.ft)      |
|----------------|-------------------------|-------------------|
| > LIVING ROOM  | 6.25m x 5.44m           | (20′ 6″ x 18′ 0″) |
| > KITCHEN      | 3.52m x 2.55m           | (11′ 7″ x 8′ 3″)  |
| > BEDROOM 1    | 6.12m x 3.38m           | (20′ 1″ x 11′ 1″) |
| > BEDROOM 2    | 3.84m x 2.71m           | (12′ 7″ x 8′ 11″) |
| > BALCONY (AR  | EA) 11 sq.m             | (118 sq.ft)       |
| > TERRACE (APT | <sup>-</sup> 6) 72