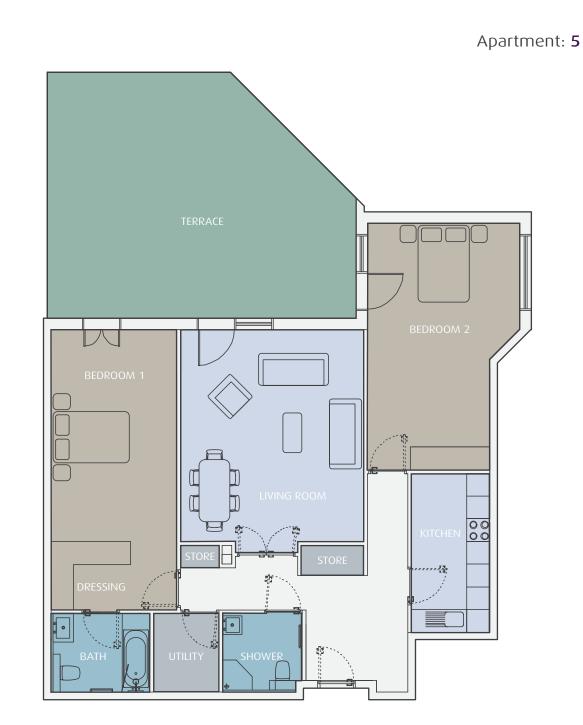

#### GROUND FLOOR APARTMENT 5

FIRST FLOOR

SECOND FLOOR

> NA THIRD FLOOR

> NA

FOURTH FLOOR

> NA

FIFTH FLOOR

R

| INTERIOR AREA: | 119   | sq.m    | (1275 sq.ft)       |
|----------------|-------|---------|--------------------|
| > LIVING ROOM  | 5.60m | x 4.84m | (18′ 4″ x 15′ 10″) |
| > KITCHEN      | 4.20m | x 2.06m | (10′ 4″ x 9′ 10″)  |
| > BEDROOM 1    | 7.38m | x 3.32m | (24' 3" x 10' 11") |
| > BEDROOM 2    | 4.03m | x 6.51m | (13′ 3″ x 21′ 4″)  |
| > TERRACE (ARE | A)    | 46 sq.m | (495 sq.ft)        |
|                |       |         |                    |