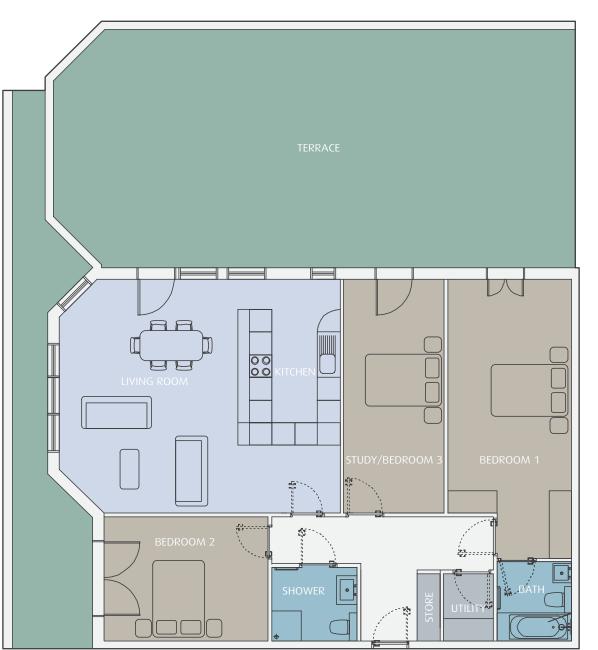

GROUND FLOOR
> APARTMENT 4
FIRST FLOOR
> NA
SECOND FLOOR
> NA
THIRD FLOOR
> NA
FOURTH FLOOR
> NA
FIFTH FLOOR
> NA
FIFTH FLOOR
> NA

R

| INTERIOR AREA:  | 125 sq.m        | (1342 sq.ft)       |
|-----------------|-----------------|--------------------|
| > LIVING ROOM   | 4.72m x 6.18m   | (24′ 4″ x 20′ 4″)  |
| > KITCHEN       | 2.70m x 4.40m   | (9′ 9″ x 7′ 10″)   |
| > BEDROOM 1     | 7.38m x 3.27m   | (24' 3" x 10' 9")  |
| > BEDROOM 2     | 4.33m x 3.29m   | (14' 3" x 10' 10") |
| > STUDY/BED 3   | 2.65m x 6.18m   | (20' 4" x 8' 9")   |
| > TERRACES x2 ( | (AREA) 100 sq.m | (1,076 sq.ft)      |