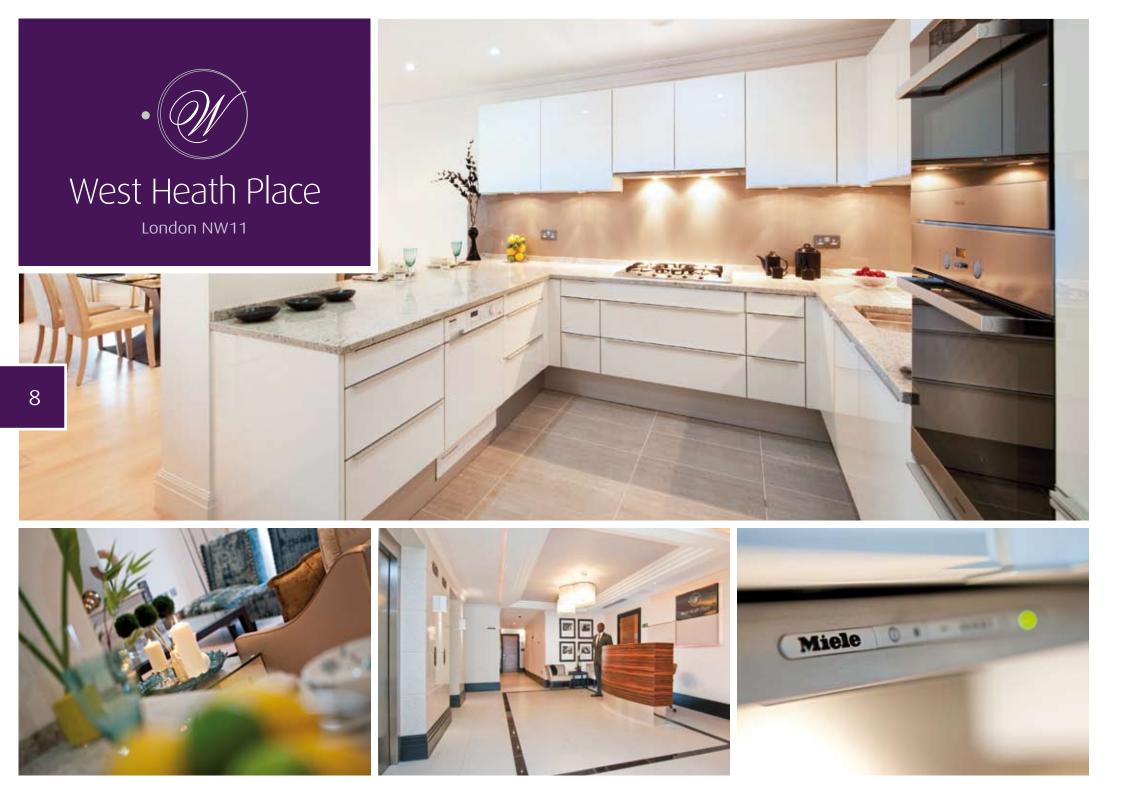

### Kitchens

- > Designer kitchens with luxury Poggenpohl custom made cabinetry.
- > High quality appliances by Miele, to include an integrated dishwasher, fridge/freezer, washer/dryer (in some kitchens), oven and microwave.
- > Apartments with a utility room will feature a separate washing machine and tumble dryer.
- > Granite worktops with glass splash back.
- > 30 x 60 cm Astri Dubhe porcelain floor tiles.

### Bathrooms & En-Suites

- > Sanitary ware from Villeroy and Boch range with sleek Vado polished chrome fittings to all bathrooms.
- > Duravit baths with mirrored bath panels, some of which feature a stone top.
- > Wall hung wood veneer vanities with a stone top to all master bathrooms.
- > Walk in wet rooms with elegant clear glass screens.
- > Stylish wall mounted towel radiators.
- > Aqua televisions to one bathroom in each apartment.

### Internal Finishes

- > Indulgent walnut or white stained oak engineered flooring to entrance hall and living rooms.
- > Over-height walnut veneer doors in softwood painted frames with brushed chrome door hardware.
- > Custom made coving, architraves and skirting.
- > Luxurious Astir Altair matt porcelain wall and floor tiles to all bathrooms.
- > Harrow range beige carpet to all bedrooms.
- Built in custom wardrobes to master bedrooms and bedroom 2.
   Fully fitted walk in wardrobes provided to dressing rooms in selected apartments.