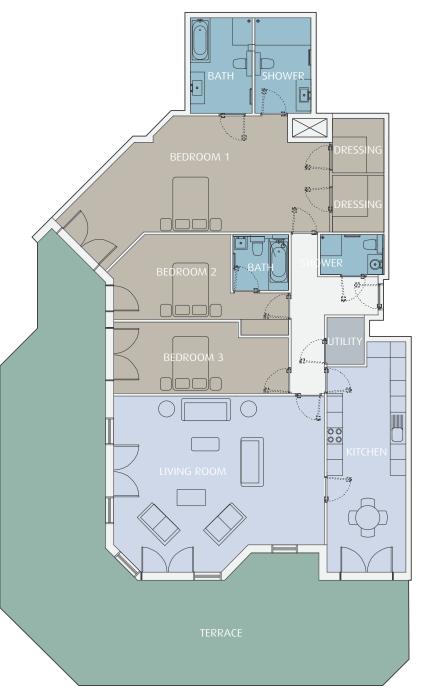

| INTERIOR AREA:   | : 172 sq.m      | (1855 sq.ft)       |
|------------------|-----------------|--------------------|
| > LIVING ROOM    | 7.96m x 6.64m   | (26′ 1″ x 21′ 10″) |
| > KITCHEN/DINING | G 8.71m x 3.00m | (28′ 7″ x 9′ 10″)  |
| > BEDROOM 1      | 9.89m x 3.38m   | (32′ 6″ x 11′ 1″)  |
| > BEDROOM 2      | 6.60m x 3.20m   | (21′ 8″ x 10′ 6″)  |
| > BEDROOM 3      | 6.60m x 2.70m   | (21′ 8″ x 8′ 10″)  |
| > BALCONY (AR    | EA) 28 sq.m     | (301 sq.ft)        |
| > TERRACE (APT   | 1) 79 sq.m      | (850 sq.ft)        |