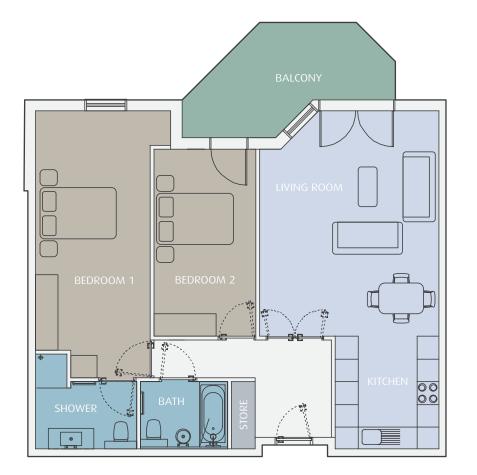

# GROUND FLOOR APARTMENT 34 FIRST FLOOR NA SECOND FLOOR APARTMENT 37 THIRD FLOOR APARTMENT 41 FOURTH FLOOR APARTMENT 45

FIFTH FLOOR

R

| INTERIOR AREA: | : 110 sq.m    | (1184 sq.ft)      |
|----------------|---------------|-------------------|
| > LIVING ROOM  | 7.47m x 6.14m | (24' 6" x 20' 2") |
| > KITCHEN      | 2.40m x 2.45m | (8′ 1″ x 7′ 10″)  |
| > BEDROOM 1    | 7.39m x 3.38m | (24′ 3″ x 11′ 1″) |
| > BEDROOM 2    | 4.94m x 2.80m | (16′ 3″ x 9′ 2″)  |
| > BALCONY (AR  | EA) 11 sq.m   | (118 sq.ft)       |
| > TERRACE (APT | 30) 100 sq.m  | (1,076 sq.ft)     |
|                |               |                   |