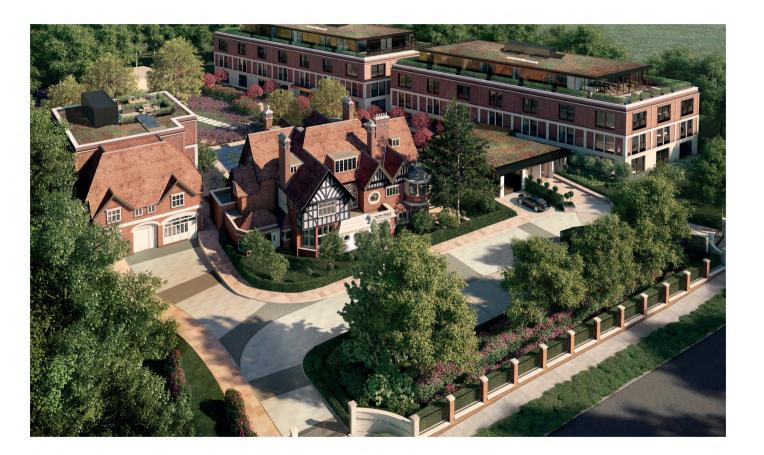

## BUXMEAD

A collection of three penthouses, six duplexes and eleven apartments set in a 2.5 acre site with private landscaped gardens. Concierge and maid service, indoor 25m pool, spa, cinema and more. All just a short stroll from the cafés, shops and green spaces of London's Hampstead and Highgate.

#### EXPLORE

The 2.5-acre grounds with landscaped gardens and mature woodland are yours to explore. Swim in the Olympic sprint length indoor pool. Do weights, improve your cardio or try Pilates in the Technogym. Massage, hairdressing and manicure – the Treatment Rooms are available for you to pamper in privacy.