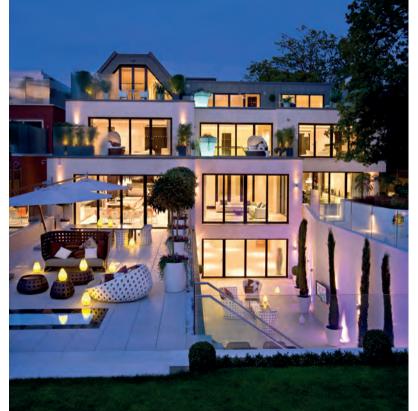

## BUXMEAD

A collection of three penthouses, six duplexes and eleven apartments set in a 2.5 acre site with private landscaped gardens. Concierge and maid service, indoor 25m pool, spa, cinema and more. All just a short stroll from the cafés, shops and green spaces of London's Hampstead and Highgate.

#### EXPLORE

The 2.5-acre grounds with landscaped gardens and mature woodland are yours to explore. Swim in the Olympic sprint length indoor pool. Do weights, improve your cardio or try Pilates in the Technogym. Massage, hairdressing and manicure – the Treatment Rooms are available for you to pamper in privacy.