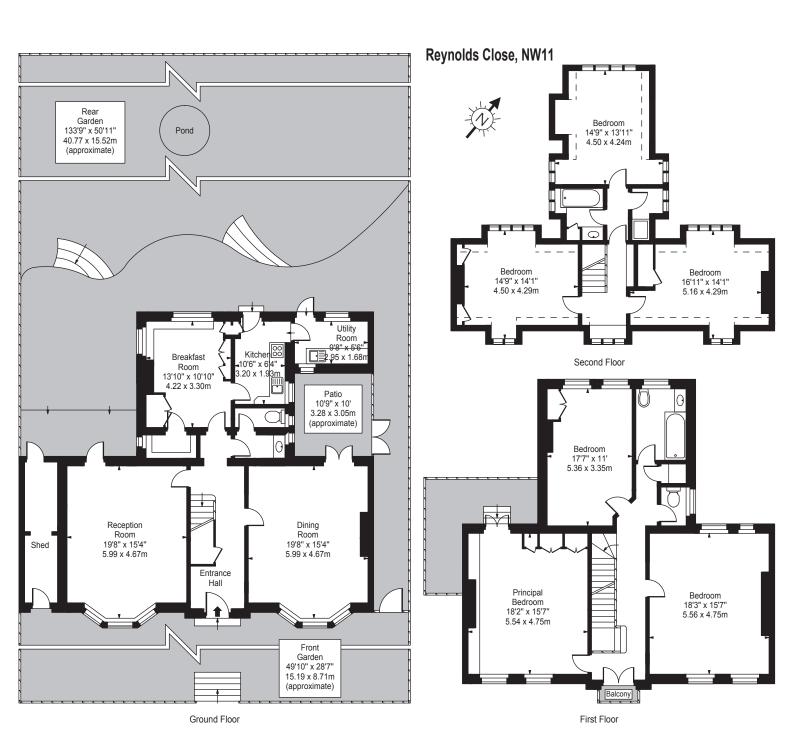

Approx Gross Internal Area 2855 Sq Ft - 258.58 Sq M

Approx Floor Area Including Restricted Heights 2923 Sq Ft - 271.90 Sq M

(Excluding Shed)

For Illustration Purposes Only - Not To Scale Floor Plan by www.nogaphotostudio.com Ref: No.24586