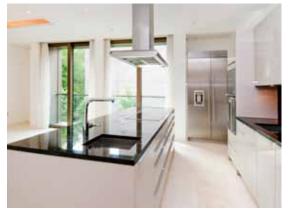

## ACCOMMODATION AND AMENITIES

- RECEPTION ROOM WITH BALCONY
- KITCHEN/UTILITY ROOM
- MASTER BEDROOM WITH DRESSING ROOM AND EN SUITE BATHROOM
- 2 FURTHER BEDROOMS (EN SUITE)
- CLOAKROOM
- FURTHER BALCONIES
- 2 UNDERGROUND PARKING SPACES
- STORAGE ROOM
- PRIVATE GARDEN
- SECURITY SHUTTERS
- LEISURE FACILITIES INC GYM, SWIMMING POOL, JACUZZI, STEAM
- COMMUNAL LANDSCAPED GARDENS WITH DIRECT ACCESS ONTO THE HEATH