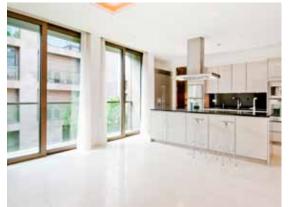

## ACCOMMODATION AND AMENITIES

- RECEPTION ROOM WITH BALCONY
- KITCHEN/UTILITY ROOM
- MASTER BEDROOM WITH DRESSING ROOM AND EN SUITE BATHROOM
- 2 FURTHER BEDROOMS (EN SUITE)
- CLOAKROOM
- FURTHER BALCONIES
- 2 UNDERGROUND PARKING SPACES
- STORAGE ROOM
- PRIVATE GARDEN
- SECURITY SHUTTERS
- LEISURE FACILITIES INC GYM, SWIMMING POOL, JACUZZI, STEAM
- COMMUNAL LANDSCAPED GARDENS WITH DIRECT ACCESS ONTO THE HEATH