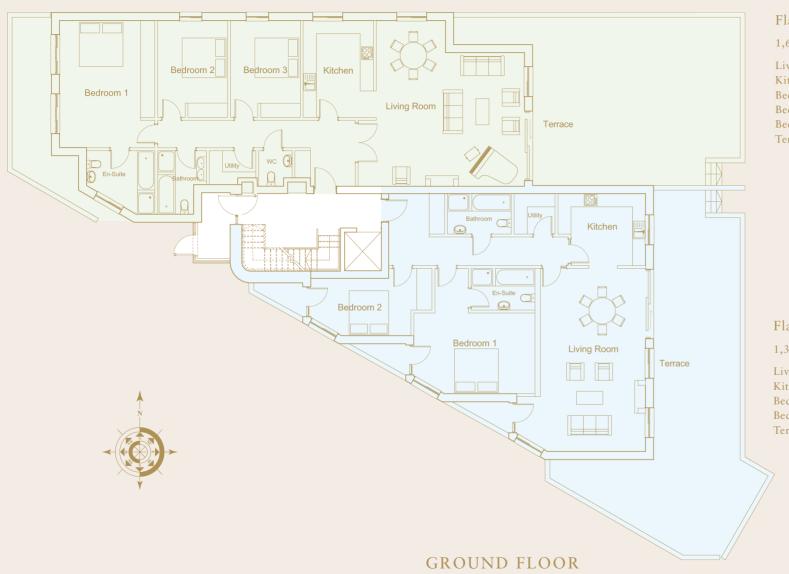

Flat 1

1,685 Sq.ft./157 Sq.m.

| Living Room | 21.98 x 24.60 | 6.7m x 7.5m |
|-------------|---------------|-------------|
| Kitchen     | 10.49 x 14.43 | 3.2m x 4.4m |
| Bed 1       | 14.4 x 19.0   | 4.4m x 5.8m |
| Bed 2       | 10.49 x 14.43 | 3.2m x 4.4m |
| Bed 3       | 10.49 x 14.43 | 3.2m x 4.4m |
| Terrace     | 31.16 x 24.6  | 9.5m x 7.5m |

#### Flat 2

1,363 Sq.ft./127 Sq.m.

| Living Room   | 27.23 x 15.74 | 8.3m x 4.8m |
|---------------|---------------|-------------|
| Kitchen       | 13.12 x 10.82 | 4.0m x 3.3m |
| Bed 1         | 17.71 x 12.13 | 5.4m x 3.7m |
| Bed 2         | 13.77 x 8.53  | 4.2m x 2.6m |
| Terrace Apt 2 | 59.0 x 13.12  | 18m x 4.0m  |