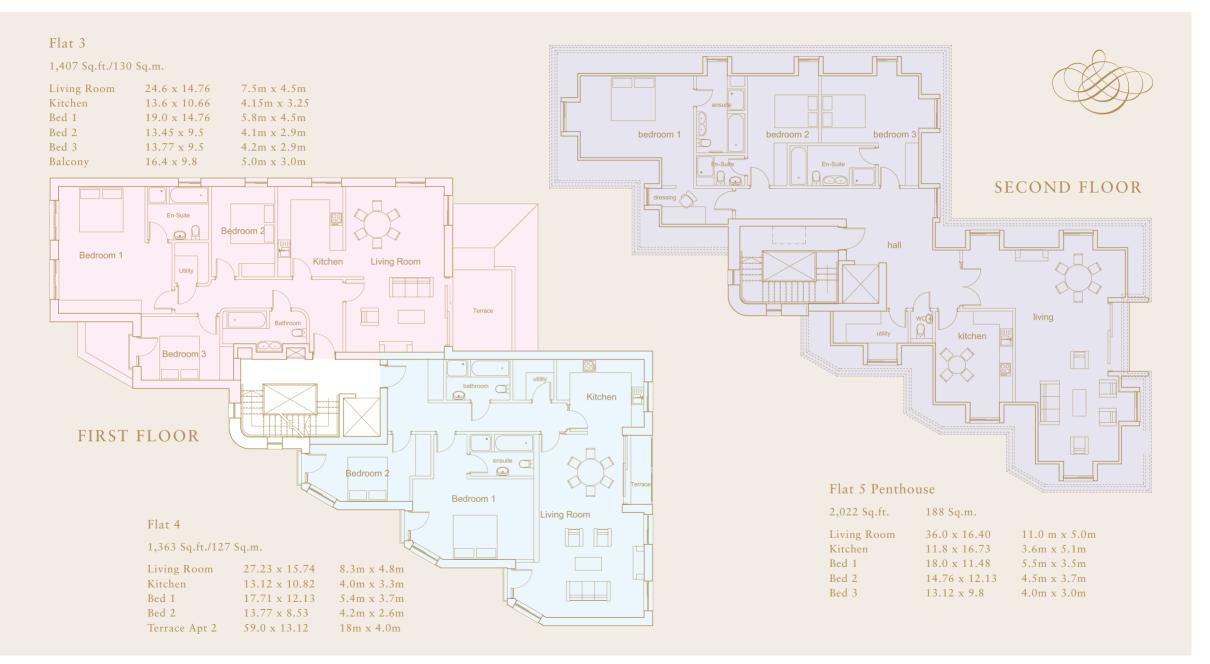

#### Flat 2

1,363 Sq.ft./127 Sq.m.

| Living Room   | 27.23 x 15.74 | 8.3m x 4.8m |
|---------------|---------------|-------------|
| Kitchen       | 13.12 x 10.82 | 4.0m x 3.3m |
| Bed 1         | 17.71 x 12.13 | 5.4m x 3.7m |
| Bed 2         | 13.77 x 8.53  | 4.2m x 2.6m |
| Terrace Apt 2 | 59.0 x 13.12  | 18m x 4.0m  |