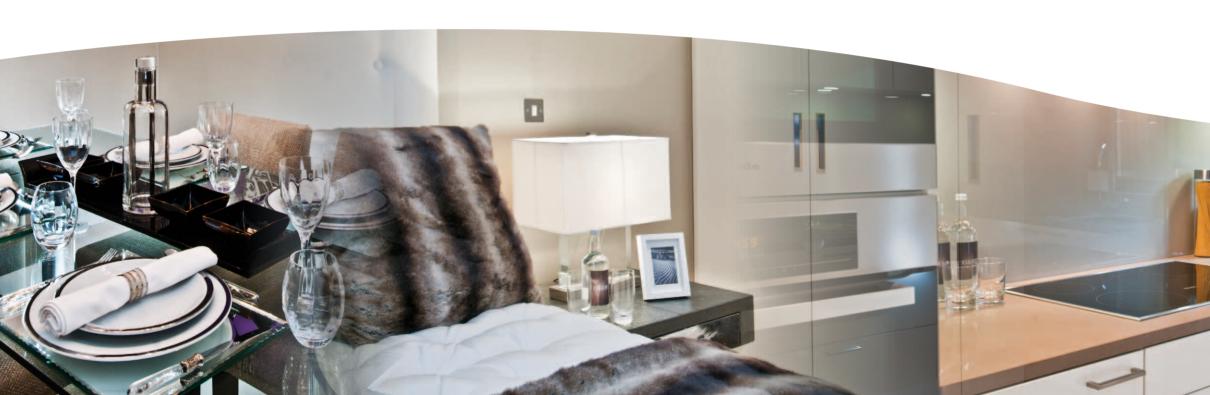

#### KITCHEN

- Full complement of Poggenphol unit
- Granite worktops
- Miele integrated dishwasher
- Miele oven
- Miele combi microwave
- Miele integrated fridge and freezer
- Washing machine

#### GENERAL

- Vorwerk carpets in bedrooms
- Italian ceramic floors throughout living, dining, kitchen, family bathrooms and utility rooms
- Cappucino Marble throughout in en suite bathrooms
- Marble topped baths in en suites
- Over height internal doors
- Underfloor heating throughout
- Lutron mood lighting
- Brushed chrome sockets and light switches
- Brushed chrome door furniture
- 5 amp sockets
- TV points in all bedroom