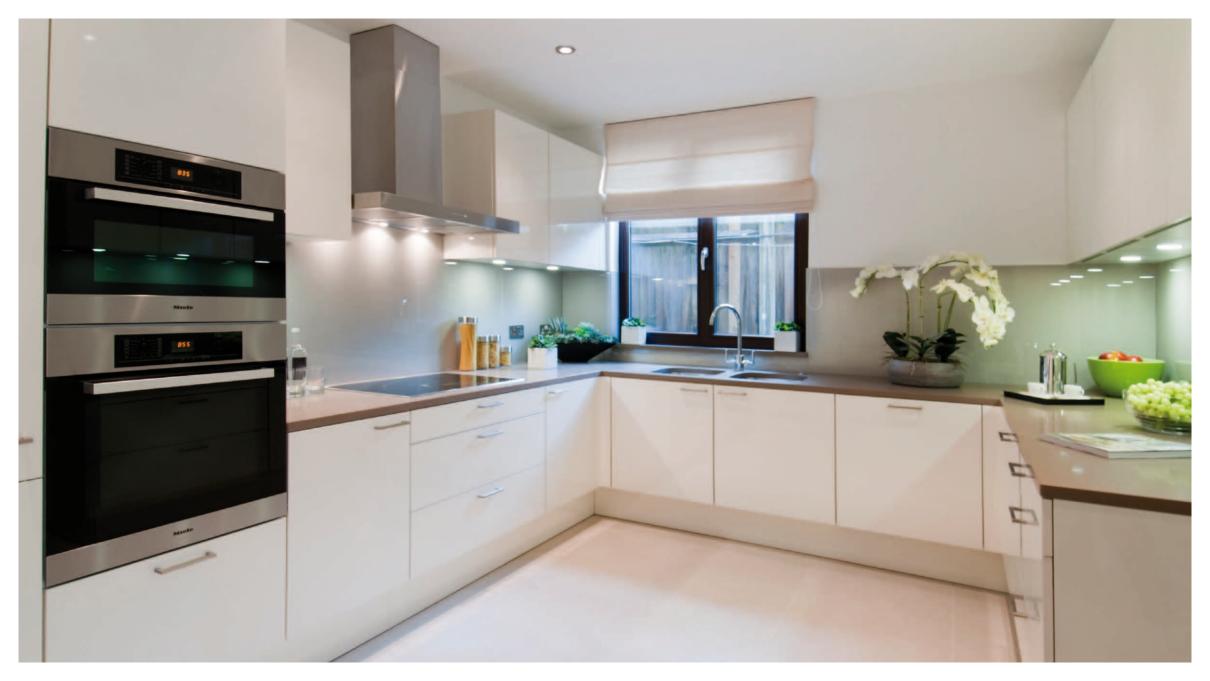

#### KITCHEN

- Full complement of Poggenphol unit
- Granite worktops
- Miele integrated dishwasher
- Miele oven
- Miele combi microwave
- Miele integrated fridge and freezer
- Washing machine