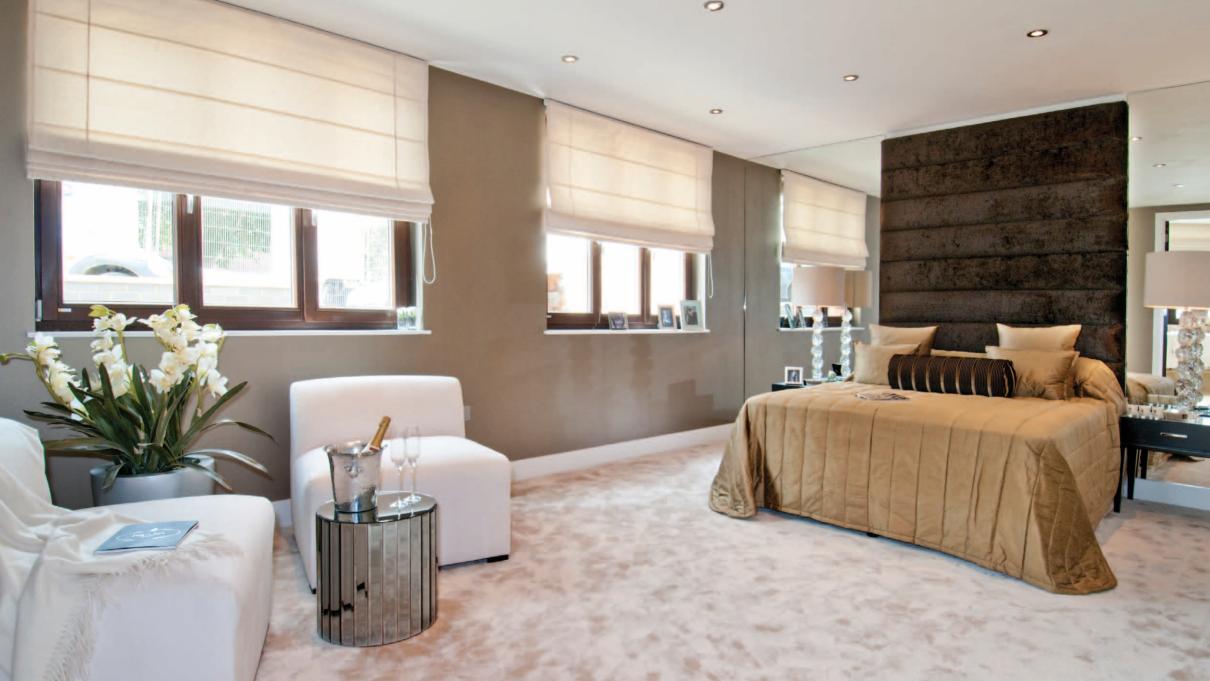

#### BEDROOMS

Built in custom wardrobes in all bedrooms

#### GENERAL

- Vorwerk carpets in bedrooms
- Italian ceramic floors throughout living, dining, kitchen, family bathrooms and utility rooms
- Cappucino Marble throughout in en suite bathrooms
- Marble topped baths in en suites
- Over height internal doors
- Underfloor heating throughout
- Lutron mood lighting
- Brushed chrome sockets and light switches
- Brushed chrome door furniture
- 5 amp sockets
- TV points in all bedroom