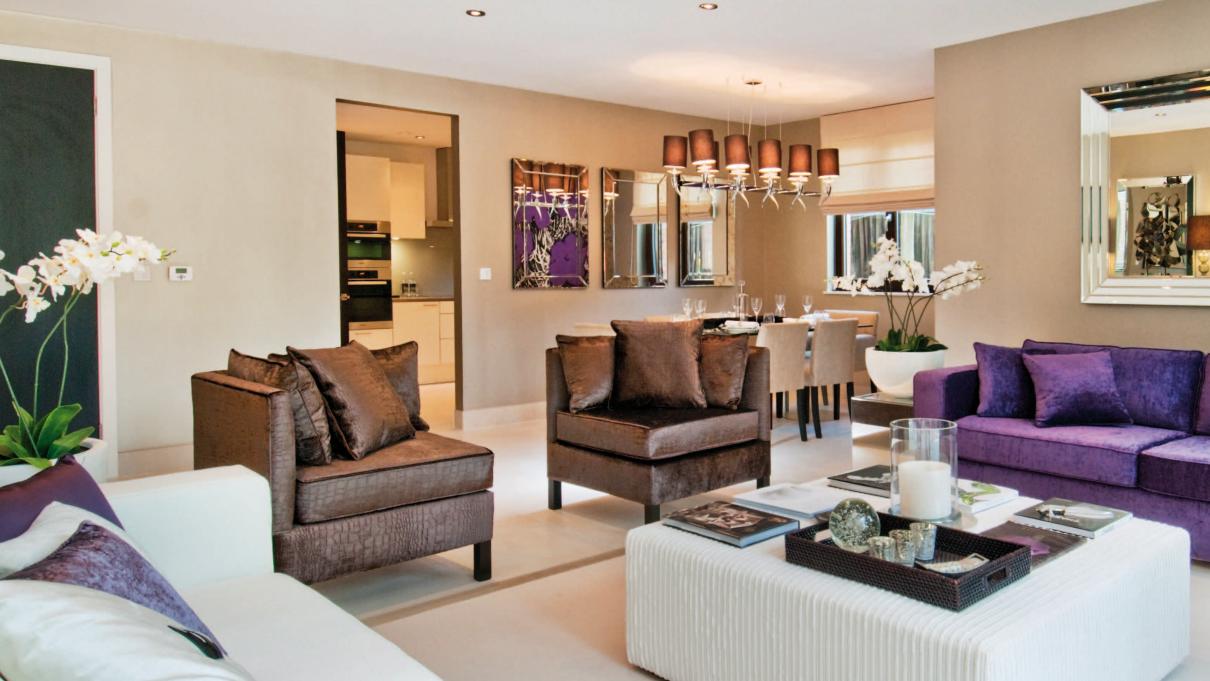

This selection of unique apartments is being built to meet the needs of modern living.

The innovative design means security and comfort go hand in hand:

- Passenger lift to all floors
- Secure rear parking
- Luxury Poggenpohl fitted kitchens
- Terraces, balconies and communal gardens

#### GENERAL

- Vorwerk carpets in bedrooms
- Italian ceramic floors throughout living, dining, kitchen, family bathrooms and utility rooms
- Cappucino Marble throughout in en suite bathrooms
- Marble topped baths in en suites
- Over height internal doors
- Underfloor heating throughout
- Lutron mood lighting
- Brushed chrome sockets and light switches
- Brushed chrome door furniture
- 5 amp sockets
- TV points in all bedroom