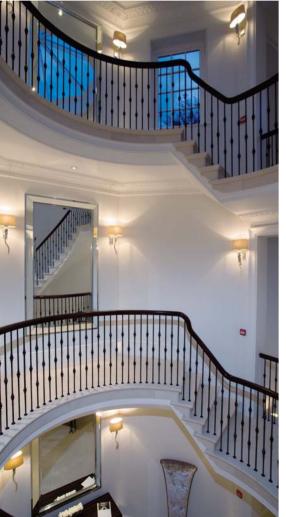

#### each apartment

Interior design and layout by Domus London.

Double reception, kitchen and designer entrance hall, two bedroom suites, and guest WC.The Penthouse also incorporates a third bedroom or study.

Bespoke limestone, carpet, and joinery throughout.

Latest i–pad intuitive 'Smart Home' technology, controlling integrated 'Revox' audio/visual, heating, air- conditioning, mood lighting, security, web access and indeed any other future applications.