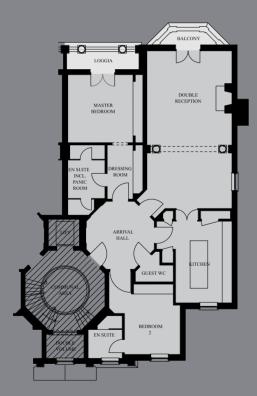

# apartment 4

Total area
214.96m<sup>2</sup>
2356.80ft<sup>2</sup>
First Floor

Including: Loggia, Balcony, Basement Store, Basement Parking - 2 bays