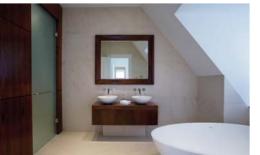

Bespoke limestone, carpet, and joinery throughout.

Latest i–pad intuitive 'Smart Home' technology, controlling integrated 'Revox' audio/visual, heating, air- conditioning, mood lighting, security, web access and indeed any other future applications.

Underfloor heating throughout.

Bespoke designer kitchen with full range of appliances including fitted 3D television.

Bespoke designer bathrooms including waterproof televisions to master bathrooms.

3D television to either reception or master bedroom.