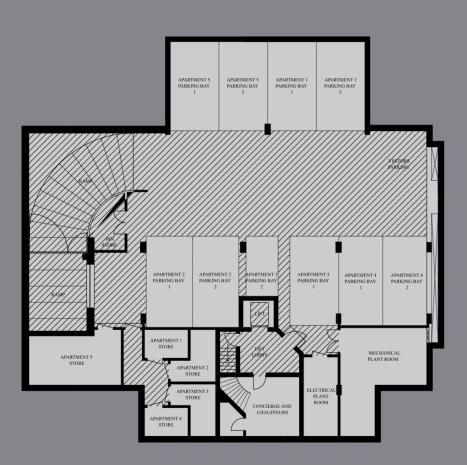

# the **finishes**

the **finishes** 

Total area 275.15m<sup>2</sup> 2961.60ft<sup>2</sup> Ground Floor

Including: Private Garden, Loggia, Basement Store, Basement Parking - 2 bays

apartment 3

#### Total area 377.10m<sup>2</sup> 4059.77ft<sup>2</sup> Second Floor

Including: Balcony 1, Balcony 2, Balcony 3, Basement Store, Basement Parking - 2 bays

basement site **plan** 

'perfection fashioning desire