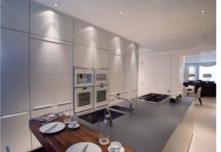

#### each apartment

Interior design and layout by Domus London.

Double reception, kitchen and designer entrance hall, two bedroom suites, and guest WC.The Penthouse also incorporates a third bedroom or study.

Bespoke limestone, carpet, and joinery throughout.

Latest i–pad intuitive 'Smart Home' technology, controlling integrated 'Revox' audio/visual, heating, air- conditioning, mood lighting, security, web access and indeed any other future applications.

Underfloor heating throughout.

Bespoke designer kitchen with full range of appliances including fitted 3D television.

Bespoke designer bathrooms including waterproof televisions to master bathrooms.

3D television to either reception or master bedroom.