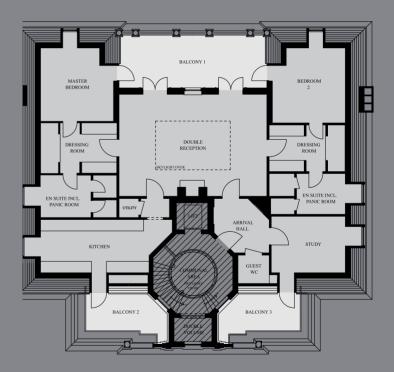

#### Total area 377.10m<sup>2</sup> 4059.77ft<sup>2</sup> Second Floor

Including: Balcony 1, Balcony 2, Balcony 3, Basement Store, Basement Parking - 2 bays

basement site **plan** 

'perfection fashioning desire