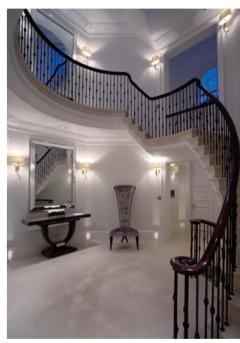

#### each apartment

Interior design and layout by Domus London.

Double reception, kitchen and designer entrance hall, two bedroom suites, and guest WC.The Penthouse also incorporates a third bedroom or study.

Bespoke limestone, carpet, and joinery throughout.

Latest i–pad intuitive 'Smart Home' technology, controlling integrated 'Revox' audio/visual, heating, air- conditioning, mood lighting, security, web access and indeed any other future applications.