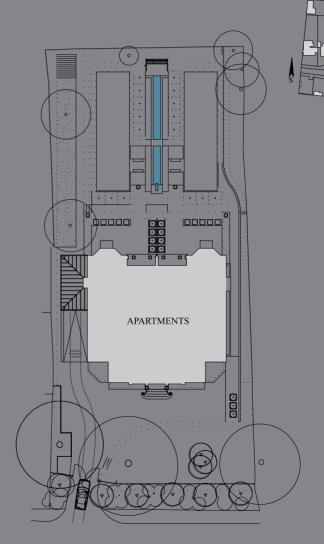

## the gardens

Domus believe that the landscaping of any of its projects is integral to its success, an extension of its core values, based upon 'design led perfection'.

Luciano Giubbilei shares that same philosophy, and was commissioned to design the gardens of Totteridge Manor Apartments.

Characterised by simple and clean symmetrical design, carefully selected trees and hedges are planted and clipped in simple lines, achieving an uncluttered, modern ambience. Shape, form and colour are used to create a sense of balance, harmony and tranquillity.