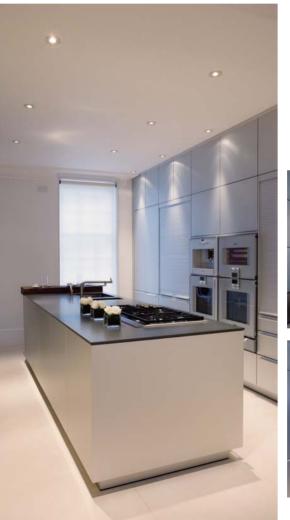

Underfloor heating throughout.

Bespoke designer kitchen with full range of appliances including fitted 3D television.

Bespoke designer bathrooms including waterproof televisions to master bathrooms.

3D television to either reception or master bedroom.