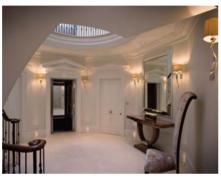

#### each apartment

Interior design and layout by Domus London.

Double reception, kitchen and designer entrance hall, two bedroom suites, and guest WC.The Penthouse also incorporates a third bedroom or study.

Bespoke limestone, carpet, and joinery throughout.

Latest i–pad intuitive 'Smart Home' technology, controlling integrated 'Revox' audio/visual, heating, air- conditioning, mood lighting, security, web access and indeed any other future applications.