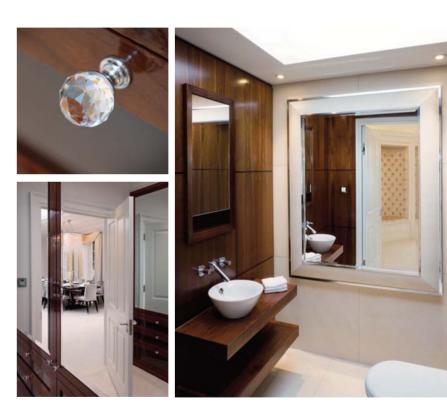

## the specification

#### design

Designed and built by Domus London to the very highest bespoke standard.

Handmade brick and block external cavity wall construction, with blockwork internal partitions.

Solid concrete floors throughout.

Finest materials used throughout including stone, lead and slate embellishments.

Exceptional height to all rooms both private and communal.

Fully landscaped and irrigated south facing gardens, designed by Chelsea Garden Show award winning designer *Luciano Giubbilei*.

Bespoke limestone, carpet, and joinery throughout.

Latest i–pad intuitive 'Smart Home' technology, controlling integrated 'Revox' audio/visual, heating, air- conditioning, mood lighting, security, web access and indeed any other future applications.

Underfloor heating throughout.

Bespoke designer kitchen with full range of appliances including fitted 3D television.

Bespoke designer bathrooms including waterproof televisions to master bathrooms.

3D television to either reception or master bedroom.