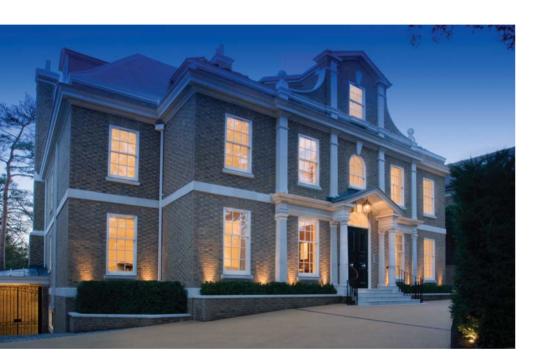

## the specification

#### design

Designed and built by Domus London to the very highest bespoke standard.

Handmade brick and block external cavity wall construction, with blockwork internal partitions.

Solid concrete floors throughout.

Finest materials used throughout including stone, lead and slate embellishments.

Exceptional height to all rooms both private and communal.

Fully landscaped and irrigated south facing gardens, designed by Chelsea Garden Show award winning designer *Luciano Giubbilei*.