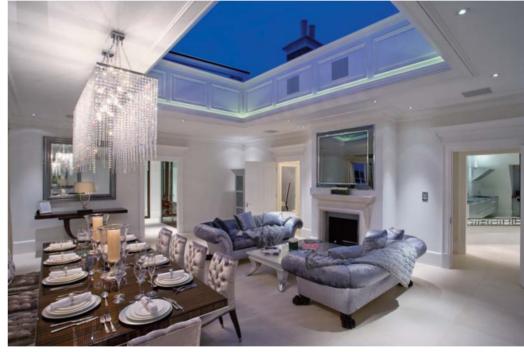

#### each apartment

Interior design and layout by Domus London.

Double reception, kitchen and designer entrance hall, two bedroom suites, and guest WC.The Penthouse also incorporates a third bedroom or study.

Bespoke limestone, carpet, and joinery throughout.

Latest i–pad intuitive 'Smart Home' technology, controlling integrated 'Revox' audio/visual, heating, air- conditioning, mood lighting, security, web access and indeed any other future applications.

Underfloor heating throughout.

Bespoke designer kitchen with full range of appliances including fitted 3D television.

Bespoke designer bathrooms including waterproof televisions to master bathrooms.

3D television to either reception or master bedroom.