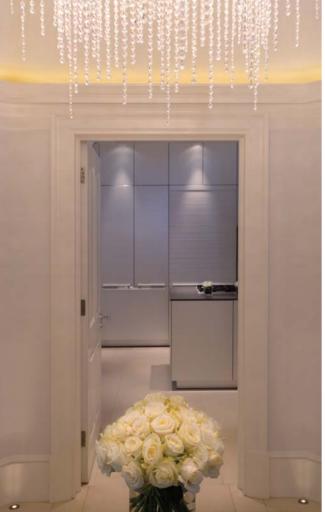

#### each apartment

Interior design and layout by Domus London.

Double reception, kitchen and designer entrance hall, two bedroom suites, and guest WC.The Penthouse also incorporates a third bedroom or study.

Bespoke limestone, carpet, and joinery throughout.

Latest i–pad intuitive 'Smart Home' technology, controlling integrated 'Revox' audio/visual, heating, air- conditioning, mood lighting, security, web access and indeed any other future applications.

Underfloor heating throughout.

Bespoke designer kitchen with full range of appliances including fitted 3D television.

Bespoke designer bathrooms including waterproof televisions to master bathrooms.

3D television to either reception or master bedroom.