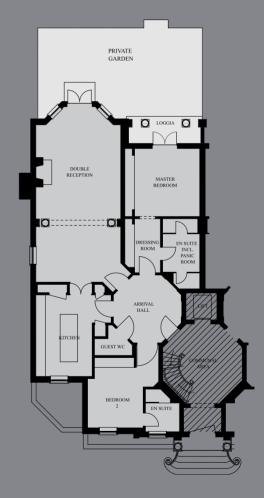

# the **finishes**

the **finishes** 

Total area 275.15m<sup>2</sup> 2961.60ft<sup>2</sup> Ground Floor

Including: Private Garden, Loggia, Basement Store, Basement Parking - 2 bays

apartment 3

#### each apartment

Interior design and layout by Domus London.

Double reception, kitchen and designer entrance hall, two bedroom suites, and guest WC.The Penthouse also incorporates a third bedroom or study.