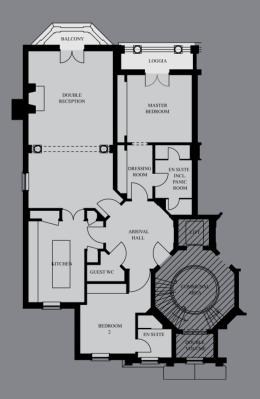

# the **finishes**

the **finishes** 

Total area 275.15m<sup>2</sup> 2961.60ft<sup>2</sup> Ground Floor

Including: Private Garden, Loggia, Basement Store, Basement Parking - 2 bays

apartment 3

# apartment 2

Total area 276.19m<sup>2</sup> 2972.78ft<sup>2</sup> Ground Floor

Including: Private Garden, Loggia, Basement Store, Basement Parking - 2 bays

Total area
212.19m<sup>2</sup>
2383.96ft<sup>2</sup>
First Floor