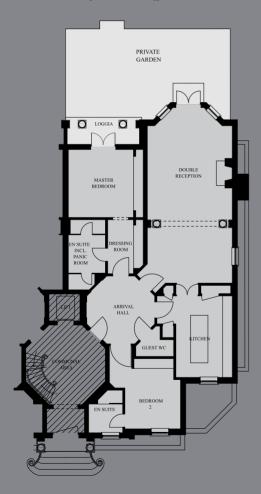

#### each apartment

Interior design and layout by Domus London.

Double reception, kitchen and designer entrance hall, two bedroom suites, and guest WC.The Penthouse also incorporates a third bedroom or study.

Designer wardrobes to each bedroom suite.

Secure heated basement storage

Private garden or terrace.

# the **finishes**

the **finishes** 

Total area 275.15m<sup>2</sup> 2961.60ft<sup>2</sup> Ground Floor

Including: Private Garden, Loggia, Basement Store, Basement Parking - 2 bays

apartment 3