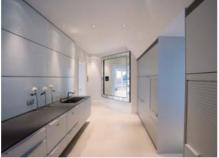

Underfloor heating throughout.

Bespoke designer kitchen with full range of appliances including fitted 3D television.

Bespoke designer bathrooms including waterproof televisions to master bathrooms.

3D television to either reception or master bedroom.