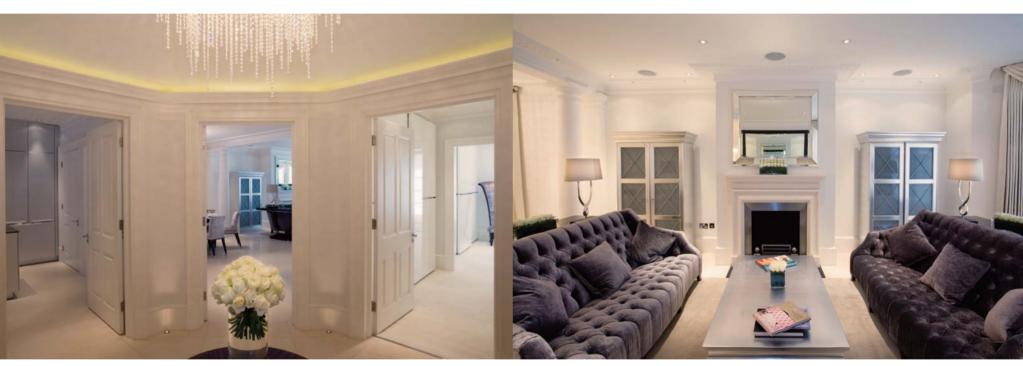

#### each apartment

Interior design and layout by Domus London.

Double reception, kitchen and designer entrance hall, two bedroom suites, and guest WC.The Penthouse also incorporates a third bedroom or study.

Bespoke limestone, carpet, and joinery throughout.

Latest i–pad intuitive 'Smart Home' technology, controlling integrated 'Revox' audio/visual, heating, air- conditioning, mood lighting, security, web access and indeed any other future applications.

Underfloor heating throughout.

Bespoke designer kitchen with full range of appliances including fitted 3D television.

Bespoke designer bathrooms including waterproof televisions to master bathrooms.

3D television to either reception or master bedroom.