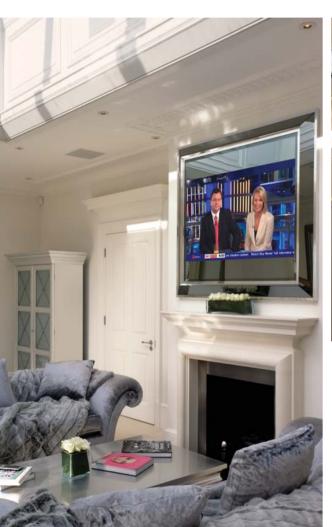

Underfloor heating throughout.

Bespoke designer kitchen with full range of appliances including fitted 3D television.

Bespoke designer bathrooms including waterproof televisions to master bathrooms.

3D television to either reception or master bedroom.