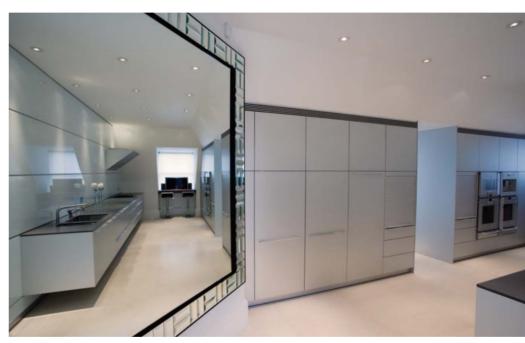

#### each apartment

Interior design and layout by Domus London.

Double reception, kitchen and designer entrance hall, two bedroom suites, and guest WC.The Penthouse also incorporates a third bedroom or study.

Bespoke limestone, carpet, and joinery throughout.

Latest i–pad intuitive 'Smart Home' technology, controlling integrated 'Revox' audio/visual, heating, air- conditioning, mood lighting, security, web access and indeed any other future applications.

Underfloor heating throughout.

Bespoke designer kitchen with full range of appliances including fitted 3D television.

Bespoke designer bathrooms including waterproof televisions to master bathrooms.

3D television to either reception or master bedroom.